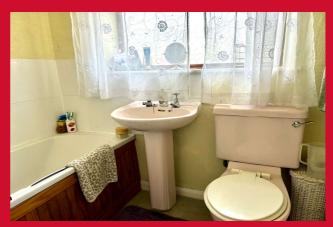

#### BEDROOM THREE 8'2" (2.5) x 5'11" (1.8) max inc bulkhead

BATHROOM Three piece suite including bath, wc and sink

**OUTSIDE** Situated on a good sized plot with driveway parking and detached single garage and garden to the front. Sizeable low maintenance, paved, tiered garden to the rear with potential to extend (subject to planning permission).