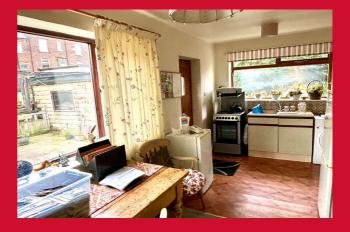

#### HALL

LOUNGE 14'5" x 14'1" max (4.4m x 4.3m max) Fireplace and gas fire.

**BREAKFAST KITCHEN 17'1" x 7'10" max (5.2m x 2.4m max)** Modest range of wall and base units, worktop and sink and gas cooker point. Useful pantry and rear door.