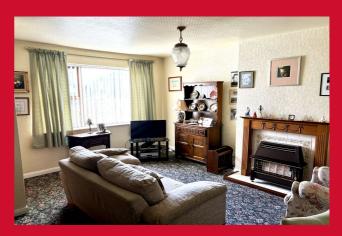

#### HALL

LOUNGE 14'5" x 14'1" max (4.4m x 4.3m max) Fireplace and gas fire.

**BREAKFAST KITCHEN 17'1" x 7'10" max (5.2m x 2.4m max)** Modest range of wall and base units, worktop and sink and gas cooker point. Useful pantry and rear door.