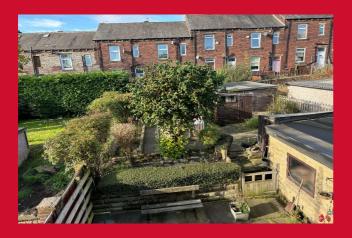

#### BEDROOM THREE 8'2" (2.5) x 5'11" (1.8) max inc bulkhead

BATHROOM Three piece suite including bath, wc and sink

**OUTSIDE** Situated on a good sized plot with driveway parking and detached single garage and garden to the front. Sizeable low maintenance, paved, tiered garden to the rear with potential to extend (subject to planning permission).