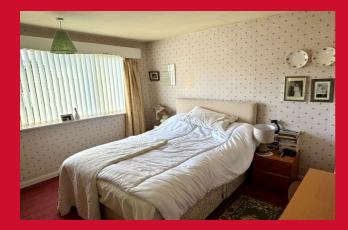

BEDROOM ONE 11'6" x 11'6"ax (3.5m x 3.5max) Double bedroom.

BEDROOM TWO 11'2" x 10'6" (3.4m x 3.2m) Double bedroom.