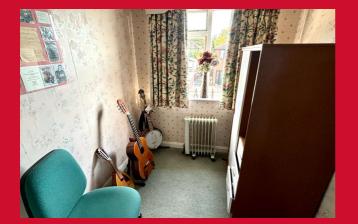

#### BEDROOM THREE 8'2" (2.5) x 5'11" (1.8) max inc bulkhead

BATHROOM Three piece suite including bath, wc and sink

**OUTSIDE** Situated on a good sized plot with driveway parking and detached single garage and garden to the front. Sizeable low maintenance, paved, tiered garden to the rear with potential to extend (subject to planning permission).