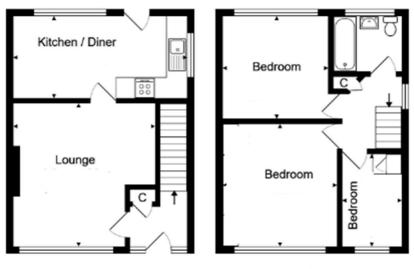

#### HALL

LOUNGE 14'5" x 14'1" max (4.4m x 4.3m max) Fireplace and gas fire.

**BREAKFAST KITCHEN 17'1" x 7'10" max (5.2m x 2.4m max)** Modest range of wall and base units, worktop and sink and gas cooker point. Useful pantry and rear door.

BEDROOM ONE 11'6" x 11'6"ax (3.5m x 3.5max) Double bedroom.

BEDROOM TWO 11'2" x 10'6" (3.4m x 3.2m) Double bedroom.

#### BEDROOM THREE 8'2" (2.5) x 5'11" (1.8) max inc bulkhead

BATHROOM Three piece suite including bath, wc and sink

**OUTSIDE** Situated on a good sized plot with driveway parking and detached single garage and garden to the front. Sizeable low maintenance, paved, tiered garden to the rear with potential to extend (subject to planning permission).

Ground Floor

First Floor

1 01274 878878 E cleckheaton@robertwatts.co.uk w robertwatts.co.uk Cleckheaton Office: 2 Central Parade, Cleckheaton, West Yorkshire, BD19 3RU

arla | propertymark naea | propertymark