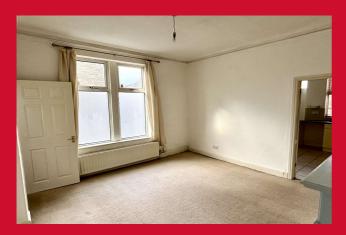

#### BEDROOM ONE 14'1" x 12'6" max (4.3m x 3.8m max)

Double bedroom with views over park to the front.

## BEDROOM TWO 13'5" x 10'2" (4.1m x 3.1m)

Double bedroom.

BEDROOM THREE 9'6" x 7'10" (2.9m x 2.4m)

**BATHROOM** Four piece suite comprising glazed shower cubicle, bath, wc and hand wash basin. Tiled walls and floor.