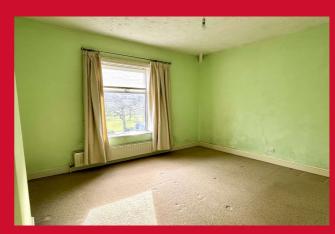

#### BEDROOM ONE 14'1" x 12'6" max (4.3m x 3.8m max)

Double bedroom with views over park to the front.

## BEDROOM TWO 13'5" x 10'2" (4.1m x 3.1m)

Double bedroom.

BEDROOM THREE 9'6" x 7'10" (2.9m x 2.4m)

**BATHROOM** Four piece suite comprising glazed shower cubicle, bath, wc and hand wash basin. Tiled walls and floor.