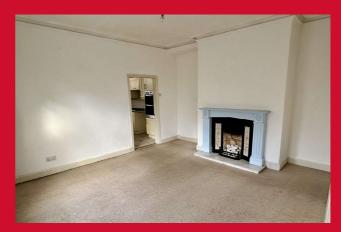

## DINING ROOM 13'9" x 13'1" max (4.2m x 4m max)

Having fireplace and useful storage cupboard.