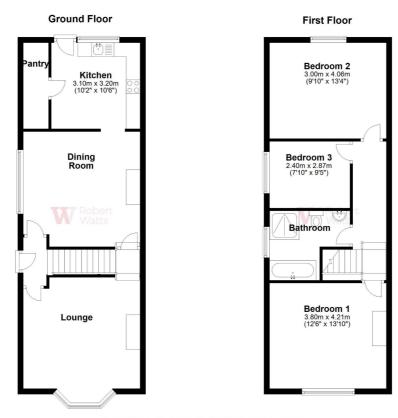

## LOUNGE 13'9" (4.2) x 12'6" (3.8) including bay

Fireplace with cast iron front and tiled surround. Ceiling cornicing and bay window.

## DINING ROOM 13'9" x 13'1" max (4.2m x 4m max)

Having fireplace and useful storage cupboard.

#### KITCHEN 10'6" x 10'2" max (3.2m x 3.1m max)

Range of wall and base units incorporating contrasting work top, inset sink and mixer tap. Integral double electric oven, four ring gas hob plus extractor. Plumbing for auto washer and door to rear.

WALK-IN PANTRY/UTILITY Wall mounted boiler.

#### BEDROOM ONE 14'1" x 12'6" max (4.3m x 3.8m max)

Double bedroom with views over park to the front.

## BEDROOM TWO 13'5" x 10'2" (4.1m x 3.1m)

Double bedroom.

BEDROOM THREE 9'6" x 7'10" (2.9m x 2.4m)

**BATHROOM** Four piece suite comprising glazed shower cubicle, bath, wc and hand wash basin. Tiled walls and floor.

Please note this is a guide only and should not be relied on for accurate measurements.

Plan produced using PlanUp.

1 01274 878878 E cleckheaton@robertwatts.co.uk w robertwatts.co.uk Cleckheaton Office: 2 Central Parade, Cleckheaton, West Yorkshire, BD19 3RU