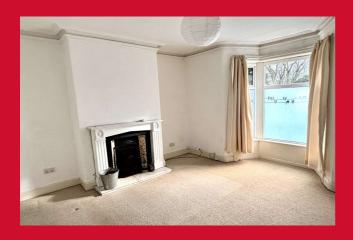

## LOUNGE 13'9" (4.2) x 12'6" (3.8) including bay

Fireplace with cast iron front and tiled surround. Ceiling cornicing and bay window.