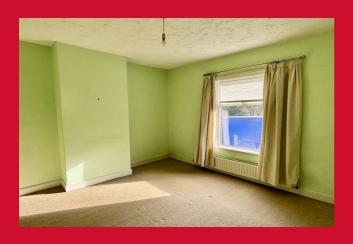

#### BEDROOM ONE 14'1" x 12'6" max (4.3m x 3.8m max)

Double bedroom with views over park to the front.

## BEDROOM TWO 13'5" x 10'2" (4.1m x 3.1m)

Double bedroom.

BEDROOM THREE 9'6" x 7'10" (2.9m x 2.4m)

**BATHROOM** Four piece suite comprising glazed shower cubicle, bath, wc and hand wash basin. Tiled walls and floor.