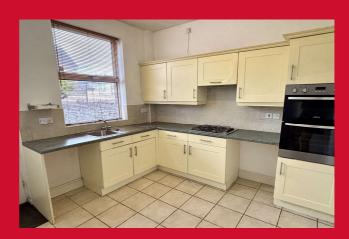

#### KITCHEN 10'6" x 10'2" max (3.2m x 3.1m max)

Range of wall and base units incorporating contrasting work top, inset sink and mixer tap. Integral double electric oven, four ring gas hob plus extractor. Plumbing for auto washer and door to rear.

WALK-IN PANTRY/UTILITY Wall mounted boiler.