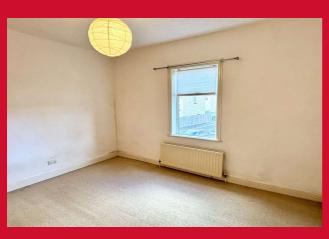

## BEDROOM TWO 13'5" x 10'2" (4.1m x 3.1m)

Double bedroom.

BEDROOM THREE 9'6" x 7'10" (2.9m x 2.4m)

**BATHROOM** Four piece suite comprising glazed shower cubicle, bath, wc and hand wash basin. Tiled walls and floor.