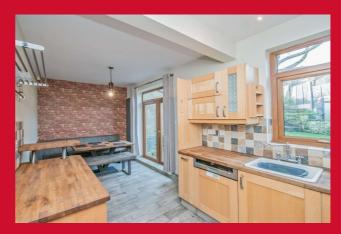

#### KITCHEN DINER 18'8" x 8'2" max (5.7m x 2.5m max)

Modern range of wall and base units with complimentary worktops and inset ceramic sink and mixer tap. Integral electric oven and 4 ring gas hob and extractor and integral dishwasher. Contemporary style vertical radiator. Double doors to garden.