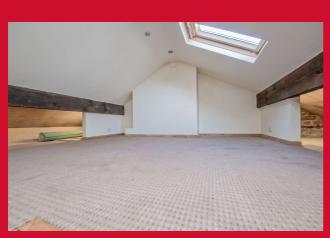

## LOFT AREA 9'10" x 9'2" approx (3m x 2.8m approx)

Pull down ladders leading to useful storage/occasional room with natural light. Eaves storage.

**OUTSIDE** Situated at the head of the cul-de-sac with driveway parking to the front and raised lawned garden area. Recently landscaped, good sized, pleasant rear garden with paved patio areas and raised lawned garden with mature trees and shrubs. Useful outhouse storage building measuring 12'10 x 5'11 (3.9m x 1.8m).