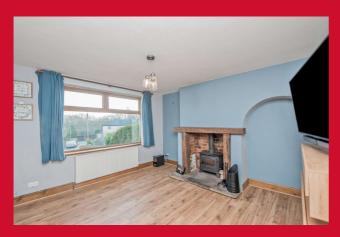

### LOUNGE 13'1" x 12'2" max (4m x 3.7m max)

Brick fireplace and timber mantle and stone hearth with feature multi fuel stove. Wall mounted TV.