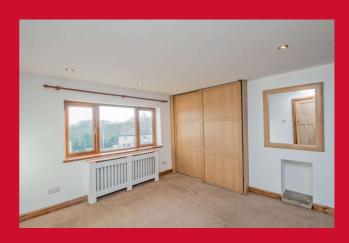

# BEDROOM ONE 11'2" x 11'2" + alcove (3.4m x 3.4m + alcove)

Double bedroom with fitted wardrobes.