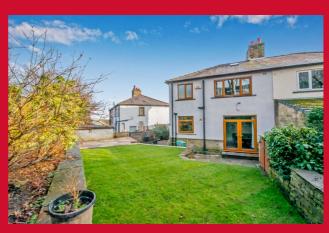

# 6 The Crescent, Liversedge, West Yorkshire, WF15 8BX

Situated in this popular location in Hightown this WELL PRESENTED three bedroom semi detached house has been much improved by the present owners. This LOVELY FAMILY HOME is located on a small cul-de-sac offering easy access to the local amenities and schools and is offered at a realistic asking price and sold with NO CHAIN. Comprises hall, lounge with wood burning stove, modern dining kitchen, utility cellar, occasional loft room and bathroom and enjoying a landscaped rear garden with useful outhouse storage and driveway parking to the front. Benefits from GCH, uPVC DG & occasional loft room. EPC - TBC.

## LOFT AREA 9'10" x 9'2" approx (3m x 2.8m approx)

Pull down ladders leading to useful storage/occasional room with natural light. Eaves storage.

**OUTSIDE** Situated at the head of the cul-de-sac with driveway parking to the front and raised lawned garden area. Recently landscaped, good sized, pleasant rear garden with paved patio areas and raised lawned garden with mature trees and shrubs. Useful outhouse storage building measuring 12'10 x 5'11 (3.9m x 1.8m).