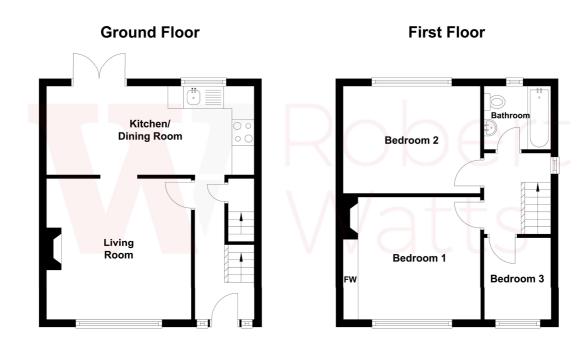

# 6 The Crescent, Liversedge, West Yorkshire, WF15 8BX

HALL Tiled flooring and useful under stairs storage.

### LOUNGE 13'1" x 12'2" max (4m x 3.7m max)

Brick fireplace and timber mantle and stone hearth with feature multi fuel stove. Wall mounted TV.

#### KITCHEN DINER 18'8" x 8'2" max (5.7m x 2.5m max)

Modern range of wall and base units with complimentary worktops and inset ceramic sink and mixer tap. Integral electric oven and 4 ring gas hob and extractor and integral dishwasher. Contemporary style vertical radiator. Double doors to garden.

**CELLAR** Useful cellar with plumbing for washer and dryer.

# BEDROOM ONE 11'2" x 11'2" + alcove (3.4m x 3.4m + alcove)

Double bedroom with fitted wardrobes.

## BEDROOM TWO 12'2" x 10'2" (3.7m x 3.1m)

Double bedroom.

BEDROOM THREE 7'7" x 6'3" max (2.3m x 1.9m max)

BATHROOM Modern three piece suite including bath with integral shower over, wc and sink.

## LOFT AREA 9'10" x 9'2" approx (3m x 2.8m approx)

Pull down ladders leading to useful storage/occasional room with natural light. Eaves storage.

**OUTSIDE** Situated at the head of the cul-de-sac with driveway parking to the front and raised lawned garden area. Recently landscaped, good sized, pleasant rear garden with paved patio areas and raised lawned garden with mature trees and shrubs. Useful outhouse storage building measuring 12'10 x 5'11 (3.9m x 1.8m).