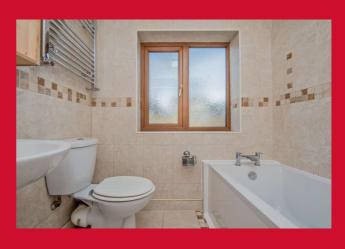

## BEDROOM TWO 12'2" x 10'2" (3.7m x 3.1m)

Double bedroom.

BEDROOM THREE 7'7" x 6'3" max (2.3m x 1.9m max)

BATHROOM Modern three piece suite including bath with integral shower over, wc and sink.