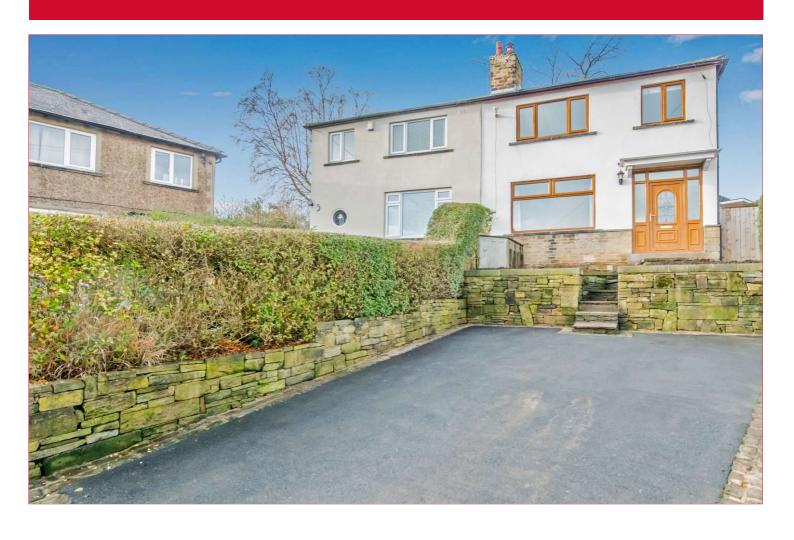

# 6 The Crescent, Liversedge, West Yorkshire, WF15 8BX

Situated in this popular location in Hightown this WELL PRESENTED three bedroom semi detached house has been much improved by the present owners. This LOVELY FAMILY HOME is located on a small cul-de-sac offering easy access to the local amenities and schools and is offered at a realistic asking price and sold with NO CHAIN. Comprises hall, lounge with wood burning stove, modern dining kitchen, utility cellar, occasional loft room and bathroom and enjoying a landscaped rear garden with useful outhouse storage and driveway parking to the front. Benefits from GCH, uPVC DG & occasional loft room. EPC - TBC.

## LOFT AREA 9'10" x 9'2" approx (3m x 2.8m approx)

Pull down ladders leading to useful storage/occasional room with natural light. Eaves storage.

**OUTSIDE** Situated at the head of the cul-de-sac with driveway parking to the front and raised lawned garden area. Recently landscaped, good sized, pleasant rear garden with paved patio areas and raised lawned garden with mature trees and shrubs. Useful outhouse storage building measuring 12'10 x 5'11 (3.9m x 1.8m).