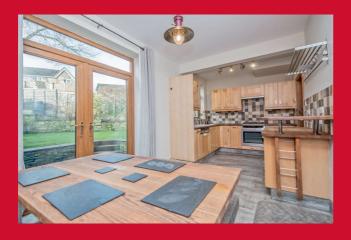

#### KITCHEN DINER 18'8" x 8'2" max (5.7m x 2.5m max)

Modern range of wall and base units with complimentary worktops and inset ceramic sink and mixer tap. Integral electric oven and 4 ring gas hob and extractor and integral dishwasher. Contemporary style vertical radiator. Double doors to garden.