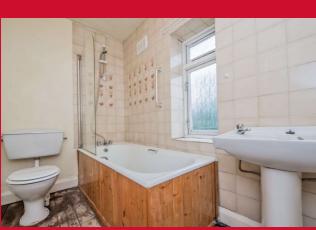

BEDROOM ONE 11'2" x 10'10" max (3.4m x 3.3m max)

BEDROOM TWO 11'2" x 7'10" max (3.4m x 2.4m max)

BEDROOM THREE 8'10" (2.7) x 7'7" (2.3) max including bulkhead

**BATHROOM** Three piece suite comprising of shower extension and glazed shower screen over bath, WC and hand wash basin.