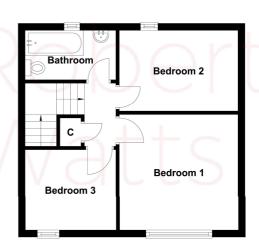

BEDROOM ONE 11'2" x 10'10" max (3.4m x 3.3m max)

BEDROOM TWO 11'2" x 7'10" max (3.4m x 2.4m max)

BEDROOM THREE 8'10" (2.7) x 7'7" (2.3) max including bulkhead

**BATHROOM** Three piece suite comprising of shower extension and glazed shower screen over bath, WC and hand wash basin.

#### **First Floor**

1 01274 878878 E cleckheaton@robertwatts.co.uk w robertwatts.co.uk Cleckheaton Office: 2 Central Parade, Cleckheaton, West Yorkshire, BD19 3RU