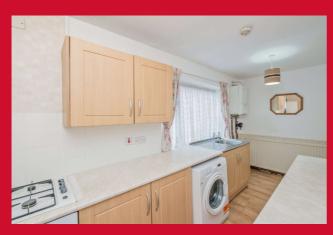

## 5 Hill Top Estate, Heckmondwike, West Yorkshire, WF16 0ED

**ENTRANCE HALL** Hallway.

WC Recently fitted WC and vanity sink.

LOUNGE 14'1" x 11'10" max (4.3m x 3.6m max)

With gas fire.

KITCHEN 20'4" x 6'7" max (6.2m x 2m max)

Wall and base units, worktop and sink, integral electric oven and four-ring gas hob plus extractor. Plumbing for washer plus wall mounted boiler and rear door. Under stairs storage.

**LANDING** Storage cupboard.