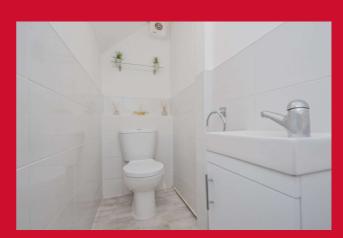

## 5 Hill Top Estate, Heckmondwike, West Yorkshire, WF16 0ED

**ENTRANCE HALL** Hallway.

WC Recently fitted WC and vanity sink.

LOUNGE 14'1" x 11'10" max (4.3m x 3.6m max)

With gas fire.

KITCHEN 20'4" x 6'7" max (6.2m x 2m max)