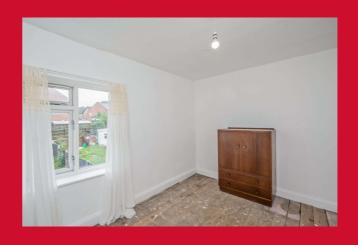

BEDROOM ONE 11'2" x 10'10" max (3.4m x 3.3m max)

BEDROOM TWO 11'2" x 7'10" max (3.4m x 2.4m max)

BEDROOM THREE 8'10" (2.7) x 7'7" (2.3) max including bulkhead

**BATHROOM** Three piece suite comprising of shower extension and glazed shower screen over bath, WC and hand wash basin.