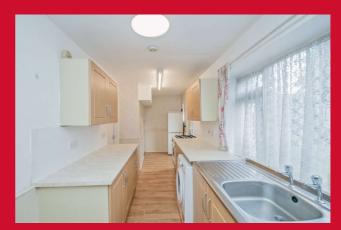

## 5 Hill Top Estate, Heckmondwike, West Yorkshire, WF16 0ED

**ENTRANCE HALL** Hallway.

WC Recently fitted WC and vanity sink.

LOUNGE 14'1" x 11'10" max (4.3m x 3.6m max)

With gas fire.

KITCHEN 20'4" x 6'7" max (6.2m x 2m max)

Wall and base units, worktop and sink, integral electric oven and four-ring gas hob plus extractor. Plumbing for washer plus wall mounted boiler and rear door. Under stairs storage.

**LANDING** Storage cupboard.