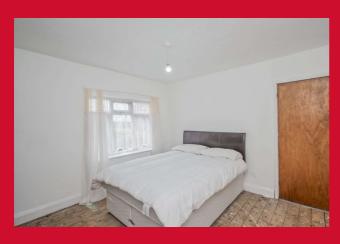

BEDROOM ONE 11'2" x 10'10" max (3.4m x 3.3m max)

BEDROOM TWO 11'2" x 7'10" max (3.4m x 2.4m max)

BEDROOM THREE 8'10" (2.7) x 7'7" (2.3) max including bulkhead

**BATHROOM** Three piece suite comprising of shower extension and glazed shower screen over bath, WC and hand wash basin.