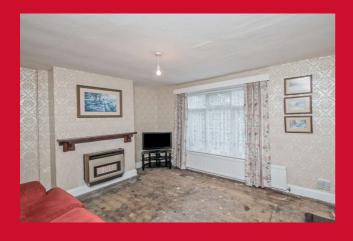

## 5 Hill Top Estate, Heckmondwike, West Yorkshire, WF16 0ED

**ENTRANCE HALL** Hallway.

WC Recently fitted WC and vanity sink.

LOUNGE 14'1" x 11'10" max (4.3m x 3.6m max)

With gas fire.

KITCHEN 20'4" x 6'7" max (6.2m x 2m max)