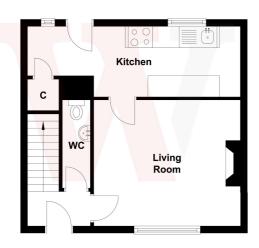

## 5 Hill Top Estate, Heckmondwike, West Yorkshire, WF16 0ED

**ENTRANCE HALL** Hallway.

WC Recently fitted WC and vanity sink.

LOUNGE 14'1" x 11'10" max (4.3m x 3.6m max)

With gas fire.

KITCHEN 20'4" x 6'7" max (6.2m x 2m max)

Wall and base units, worktop and sink, integral electric oven and four-ring gas hob plus extractor. Plumbing for washer plus wall mounted boiler and rear door. Under stairs storage.

**LANDING** Storage cupboard.

#### **Ground Floor**