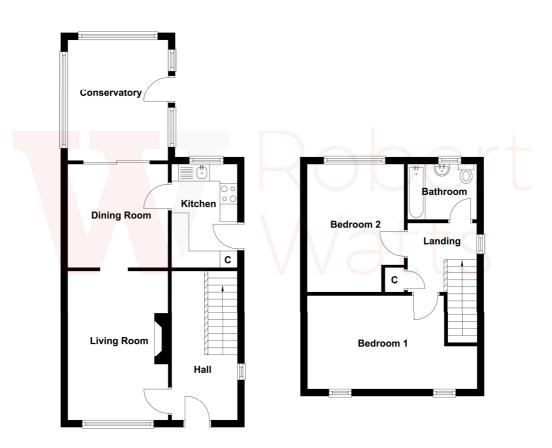

#### **ENTRANCE HALL**

#### LOUNGE 13'5" x 9'10" max (4.1m x 3m max)

Having fireplace and living flame gas fire.

DINING ROOM 9'2" x 7'3" max (2.8m x 2.2m max)

### CONSERVATORY 8'10" x 8'10" max (2.7m x 2.7m max)

Having radiator.

#### KITCHEN 11'6" x 6'7" max (3.5m x 2m max)

Modern range of wall and base units incorporating contrasting work top, ceramic sink and mixer tap. Integral electric oven, four ring gas hob and extractor. Plumbing for auto washer and useful pantry. Tiled flooring and side door.

FIRST FLOOR LANDING Having useful storage cupboard.

#### BEDROOM ONE 16'1" x 8'10" max (4.9m x 2.7m max)

Double bedroom.

#### BEDROOM TWO 12'1" x 9'6" max (3.68m x 2.9m max)

Double bedroom.

BATHROOM Three piece suite comprising shower over bath and glazed screen, wc and hand wash basin.

**EXTERIOR** The property benefits from a lovely lawned and paved garden to the front with water feature. Further paved garden area to the side and rear.

### **Ground Floor**

#### **First Floor**

1 01274 878878 E cleckheaton@robertwatts.co.uk W robertwatts.co.uk Cleckheaton Office: 2 Central Parade, Cleckheaton, West Yorkshire, BD19 3RU