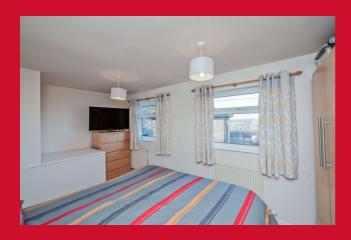

#### BEDROOM ONE 16'1" x 8'10" max (4.9m x 2.7m max)

Double bedroom.

#### BEDROOM TWO 12'1" x 9'6" max (3.68m x 2.9m max)

Double bedroom.

BATHROOM Three piece suite comprising shower over bath and glazed screen, wc and hand wash basin.

**EXTERIOR** The property benefits from a lovely lawned and paved garden to the front with water feature. Further paved garden area to the side and rear.