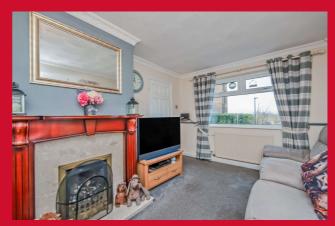

#### LOUNGE 13'5" x 9'10" max (4.1m x 3m max)

Having fireplace and living flame gas fire.

DINING ROOM 9'2" x 7'3" max (2.8m x 2.2m max)