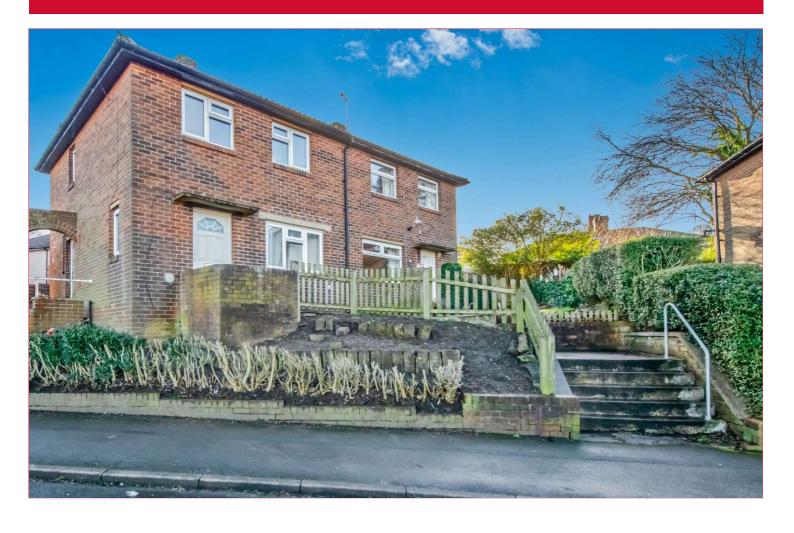

## 18 Butts Hill, Gomersal, Cleckheaton, BD19 4NP

A WELL PRESENTED, two bedroom semi detached house situated with an open aspect to the front with far reaching views. Offering a modern feel and making a lovely home for small families or FTB's the house is handily situated for the local amenities and well regarded schools. Comprises hall, lounge, modern kitchen and conservatory with two good sized bedrooms and bathroom. Landscaped gardens to the side and rear and benefiting from GCH & uPVC DG.

## 18 Butts Hill, Gomersal, Cleckheaton, BD19 4NP