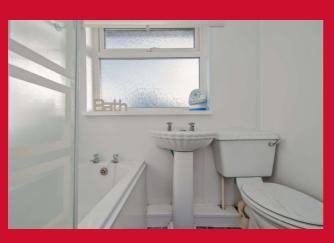

#### BEDROOM TWO 12'1" x 9'6" max (3.68m x 2.9m max)

Double bedroom.

BATHROOM Three piece suite comprising shower over bath and glazed screen, wc and hand wash basin.

**EXTERIOR** The property benefits from a lovely lawned and paved garden to the front with water feature. Further paved garden area to the side and rear.