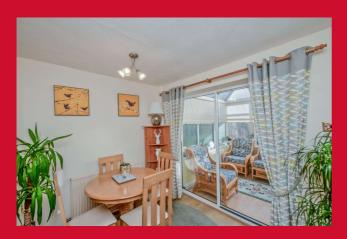

Double bedroom.

BATHROOM Three piece suite comprising shower over bath and glazed screen, wc and hand wash basin.

**EXTERIOR** The property benefits from a lovely lawned and paved garden to the front with water feature. Further paved garden area to the side and rear.

Tenure - Freehold Council Tax Band - A EPC Rating - D

The Fixtures & Appliances included have not been tested and therefore no guarantee can be given that they are in working order. Every care has been taken with the preparation of these sales particulars, but complete accuracy cannot be guaranteed. If there is any point, which is of particular importance you should obtain independent verification, or we will be pleased to check them for you. These sales particulars do not constitute a contract or part of a contract.

















### **Ground Floor**

#### **First Floor**





1 01274 878878 E cleckheaton@robertwatts.co.uk W robertwatts.co.uk Cleckheaton Office: 2 Central Parade, Cleckheaton, West Yorkshire, BD19 3RU