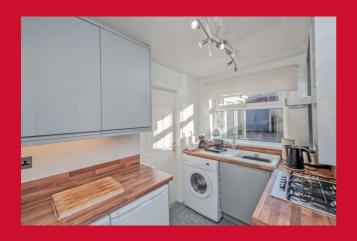

#### KITCHEN 11'6" x 6'7" max (3.5m x 2m max)

Modern range of wall and base units incorporating contrasting work top, ceramic sink and mixer tap. Integral electric oven, four ring gas hob and extractor. Plumbing for auto washer and useful pantry. Tiled flooring and side door.