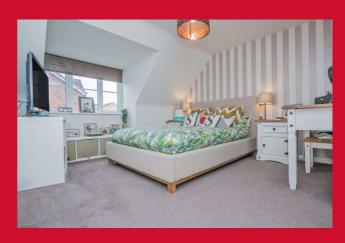

#### BEDROOM ONE 13'5" x 12'6" max (4.1m x 3.8m max)

Second floor bedroom with walk-in wardrobe.

**ENSUITE BATHROOM** Three piece modern suite comprising of shower cubicle, vanity sink and WC. Tiled walls and floor and chrome wall mounted towel heater,