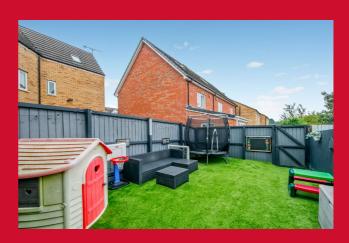

**EXTERIOR** Pleasant low maintenance artificial lawned South facing garden and decking area to rear. Double driveway to front providing ample off street parking.

PLEASE NOTE There is a service charge payable annually for the upkeep of communal areas. This year it is £211.47.