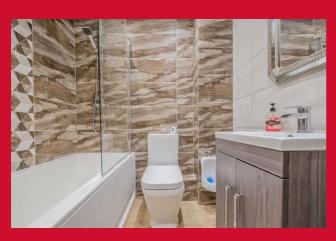

#### BEDROOM TWO 11'6" (3.5) x 7'10" (2.4) max plus robes

With fitted sliding wardrobes.

BEDROOM THREE 8'6" x 6'11" max (2.6m x 2.1m max)

**BATHROOM** Modern three piece suite comprising of bath with integral shower and glazed shower screen over, vanity sink and WC. Tiled walls and floor and chrome wall mounted towel heater.