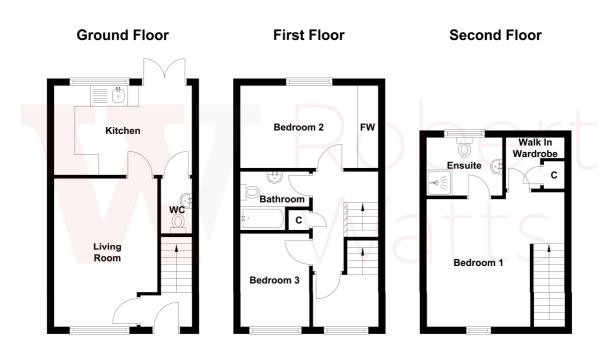

Offering accommodation over three floors with overall master ensuite bedroom it also comprises, lounge, dining kitchen, WC, two first floor bedrooms and bathroom. Double driveway parking and pleasant South facing rear garden. Benefits from GCH & uPVC DG. EPC - TBC

### 48 Westfield Street, Heckmondwike, West Yorkshire, WF16 9FB

**ENTRANCE HALL** Hallway.

LOUNGE 15'1" x 10'2" max (4.6m x 3.1m max)

#### KITCHEN 13'5" x 7'10" max (4.1m x 2.4m max)

Modern range of wall and base units, inset sink with mixer tap and integral electric oven with four-ring gas hob plus extractor. Plumbing for washer. French doors to garden.

WC WC and wash hand basin.

FIRST FLOOR LANDING With storage cupboard and useful study area giving access to second floor.

#### BEDROOM TWO 11'6" (3.5) x 7'10" (2.4) max plus robes

With fitted sliding wardrobes.

BEDROOM THREE 8'6" x 6'11" max (2.6m x 2.1m max)

**BATHROOM** Modern three piece suite comprising of bath with integral shower and glazed shower screen over, vanity sink and WC. Tiled walls and floor and chrome wall mounted towel heater.

#### **SECOND FLOOR**

#### BEDROOM ONE 13'5" x 12'6" max (4.1m x 3.8m max)

Second floor bedroom with walk-in wardrobe.

**ENSUITE BATHROOM** Three piece modern suite comprising of shower cubicle, vanity sink and WC. Tiled walls and floor and chrome wall mounted towel heater,