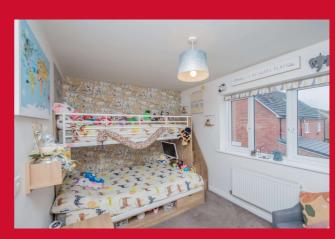

#### BEDROOM TWO 11'6" (3.5) x 7'10" (2.4) max plus robes

With fitted sliding wardrobes.

BEDROOM THREE 8'6" x 6'11" max (2.6m x 2.1m max)

**BATHROOM** Modern three piece suite comprising of bath with integral shower and glazed shower screen over, vanity sink and WC. Tiled walls and floor and chrome wall mounted towel heater.