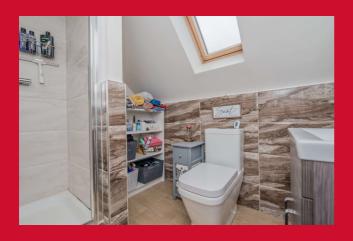

#### BEDROOM ONE 13'5" x 12'6" max (4.1m x 3.8m max)

Second floor bedroom with walk-in wardrobe.

**ENSUITE BATHROOM** Three piece modern suite comprising of shower cubicle, vanity sink and WC. Tiled walls and floor and chrome wall mounted towel heater,