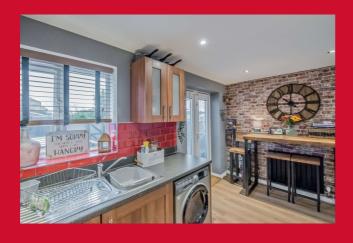

#### KITCHEN 13'5" x 7'10" max (4.1m x 2.4m max)

Modern range of wall and base units, inset sink with mixer tap and integral electric oven with four-ring gas hob plus extractor. Plumbing for washer. French doors to garden.