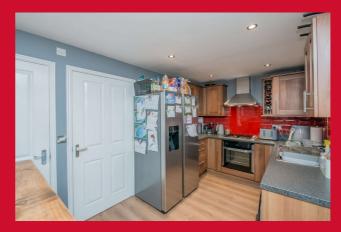

#### KITCHEN 13'5" x 7'10" max (4.1m x 2.4m max)

Modern range of wall and base units, inset sink with mixer tap and integral electric oven with four-ring gas hob plus extractor. Plumbing for washer. French doors to garden.