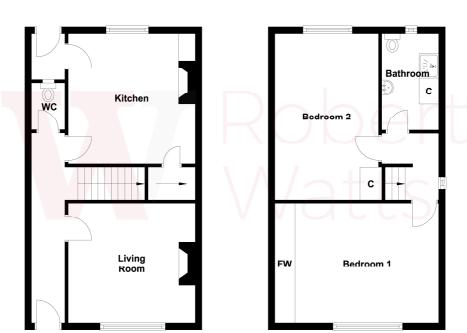

### ENTRANCE HALL

WC WC and hand wash basin.

**LOUNGE 12'6" x 12'2" max (3.8m x 3.7m max)** Fireplace and gas fire. Ceiling cornicing.

**KITCHEN DINER 13'1" x 12'6" max (4m x 3.8m max)** Modest range of units, sink and gas cooker point. Plumbing for washer. Fireplace.

#### **REAR HALLWAY**

CELLAR With stone shelf.

**BEDROOM ONE 14'5" (4.4) x 12'2" (3.7) plus robes** With fitted wardrobes.

**BEDROOM TWO 16'5" x 10'6" max (5m x 3.2m max)** With useful storage cupboard.

BATHROOM Three piece shower room with glazed shower cubicle, WC and hand wash basin.

**Ground Floor** 

First Floor

01274 878878 E cleckheaton@robertwatts.co.uk w robertwatts.co.uk
Cleckheaton Office: 2 Central Parade, Cleckheaton, West Yorkshire, BD19 3RU

f RWEstateAgents 🥑 @robertwatts\_