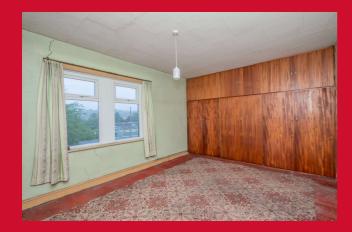

### ENTRANCE HALL

WC WC and hand wash basin.

**LOUNGE 12'6" x 12'2" max (3.8m x 3.7m max)** Fireplace and gas fire. Ceiling cornicing.

**KITCHEN DINER 13'1" x 12'6" max (4m x 3.8m max)** Modest range of units, sink and gas cooker point. Plumbing for washer. Fireplace.