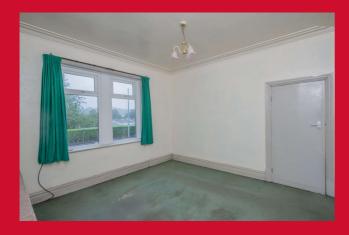

#### **REAR HALLWAY**

CELLAR With stone shelf.

**BEDROOM ONE 14'5" (4.4) x 12'2" (3.7) plus robes** With fitted wardrobes.

**BEDROOM TWO 16'5" x 10'6" max (5m x 3.2m max)** With useful storage cupboard.

BATHROOM Three piece shower room with glazed shower cubicle, WC and hand wash basin.