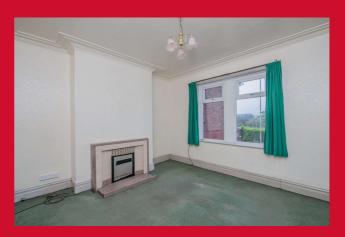

### ENTRANCE HALL

WC WC and hand wash basin.

**LOUNGE 12'6" x 12'2" max (3.8m x 3.7m max)** Fireplace and gas fire. Ceiling cornicing.

**KITCHEN DINER 13'1" x 12'6" max (4m x 3.8m max)** Modest range of units, sink and gas cooker point. Plumbing for washer. Fireplace.