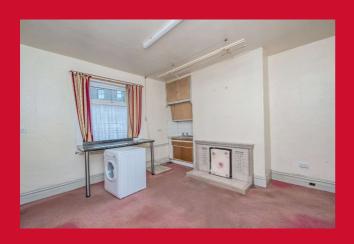

### ENTRANCE HALL

WC WC and hand wash basin.

**LOUNGE 12'6" x 12'2" max (3.8m x 3.7m max)** Fireplace and gas fire. Ceiling cornicing.

**KITCHEN DINER 13'1" x 12'6" max (4m x 3.8m max)** Modest range of units, sink and gas cooker point. Plumbing for washer. Fireplace.