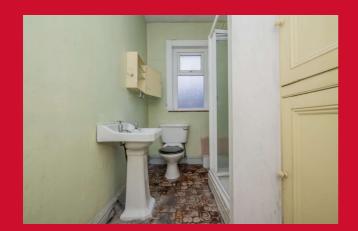

#### **REAR HALLWAY**

CELLAR With stone shelf.

**BEDROOM ONE 14'5" (4.4) x 12'2" (3.7) plus robes** With fitted wardrobes.

**BEDROOM TWO 16'5" x 10'6" max (5m x 3.2m max)** With useful storage cupboard.

BATHROOM Three piece shower room with glazed shower cubicle, WC and hand wash basin.