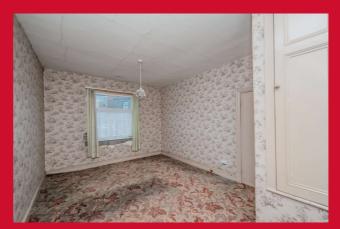

#### **REAR HALLWAY**

CELLAR With stone shelf.

**BEDROOM ONE 14'5" (4.4) x 12'2" (3.7) plus robes** With fitted wardrobes.

**BEDROOM TWO 16'5" x 10'6" max (5m x 3.2m max)** With useful storage cupboard.

BATHROOM Three piece shower room with glazed shower cubicle, WC and hand wash basin.