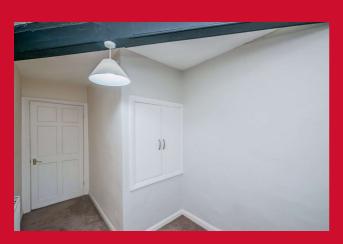

#### LIVING ROOM/KITCHEN 16'5" (5) x 14'1" (4.3) plus doorway

Fireplace and exposed beams. Cupboard housing boiler.

**KITCHEN AREA** Wall and base units, worktop and sink with mixer tap. Integrated electric oven and four ring electric hob with extractor fan. Plumbing for washing machine. Integrated fridge/freezer. Tiled walls and floor.