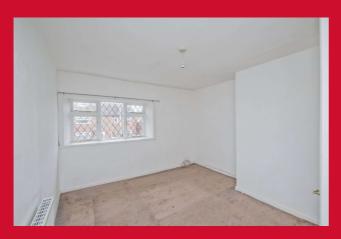

#### BEDROOM ONE 12'10" x 10'6" max (3.9m x 3.2m max)

With storage cupboard.

#### BEDROOM TWO 6'3" (1.9) x 1.8 plus 6'3" (1.9) x 2'11" (0.9)

With storage cupboard.

BATHROOM Modern three piece suite with bath, WC and hand wash basin. Tiled walls.

**EXTERNAL** Garden area to front.