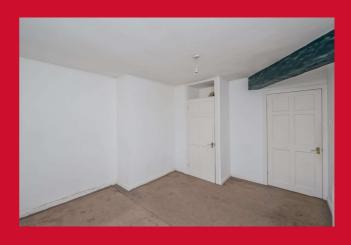

#### BEDROOM ONE 12'10" x 10'6" max (3.9m x 3.2m max)

With storage cupboard.

#### BEDROOM TWO 6'3" (1.9) x 1.8 plus 6'3" (1.9) x 2'11" (0.9)

With storage cupboard.

BATHROOM Modern three piece suite with bath, WC and hand wash basin. Tiled walls.

**EXTERNAL** Garden area to front.