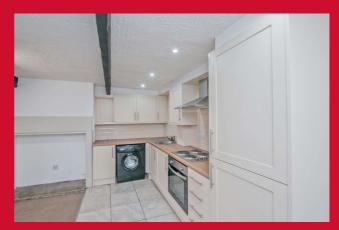

#### LIVING ROOM/KITCHEN 16'5" (5) x 14'1" (4.3) plus doorway

Fireplace and exposed beams. Cupboard housing boiler.

**KITCHEN AREA** Wall and base units, worktop and sink with mixer tap. Integrated electric oven and four ring electric hob with extractor fan. Plumbing for washing machine. Integrated fridge/freezer. Tiled walls and floor.