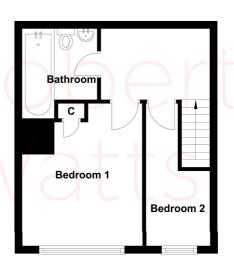

#### BEDROOM ONE 12'10" x 10'6" max (3.9m x 3.2m max)

With storage cupboard.

#### BEDROOM TWO 6'3" (1.9) x 1.8 plus 6'3" (1.9) x 2'11" (0.9)

With storage cupboard.

BATHROOM Modern three piece suite with bath, WC and hand wash basin. Tiled walls.

**EXTERNAL** Garden area to front.

## **First Floor**

1 01274 878878 E cleckheaton@robertwatts.co.uk w robertwatts.co.uk Cleckheaton Office: 2 Central Parade, Cleckheaton, West Yorkshire, BD19 3RU