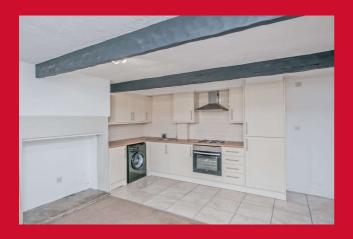

#### LIVING ROOM/KITCHEN 16'5" (5) x 14'1" (4.3) plus doorway

Fireplace and exposed beams. Cupboard housing boiler.

**KITCHEN AREA** Wall and base units, worktop and sink with mixer tap. Integrated electric oven and four ring electric hob with extractor fan. Plumbing for washing machine. Integrated fridge/freezer. Tiled walls and floor.