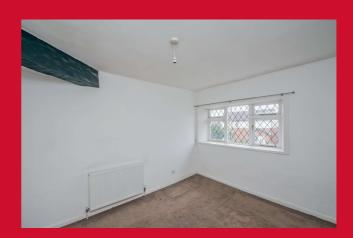

#### BEDROOM ONE 12'10" x 10'6" max (3.9m x 3.2m max)

With storage cupboard.

#### BEDROOM TWO 6'3" (1.9) x 1.8 plus 6'3" (1.9) x 2'11" (0.9)

With storage cupboard.

BATHROOM Modern three piece suite with bath, WC and hand wash basin. Tiled walls.

**EXTERNAL** Garden area to front.