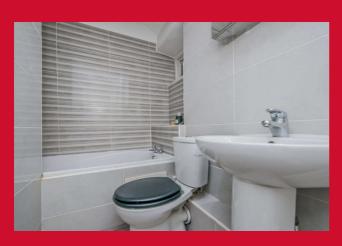

#### BEDROOM TWO 6'3" (1.9) x 1.8 plus 6'3" (1.9) x 2'11" (0.9)

With storage cupboard.

BATHROOM Modern three piece suite with bath, WC and hand wash basin. Tiled walls.

**EXTERNAL** Garden area to front.