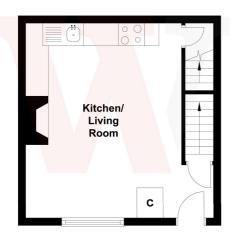

#### LIVING ROOM/KITCHEN 16'5" (5) x 14'1" (4.3) plus doorway

Fireplace and exposed beams. Cupboard housing boiler.

**KITCHEN AREA** Wall and base units, worktop and sink with mixer tap. Integrated electric oven and four ring electric hob with extractor fan. Plumbing for washing machine. Integrated fridge/freezer. Tiled walls and floor.

**CELLAR** Useful storage cellar.

## **Ground Floor**