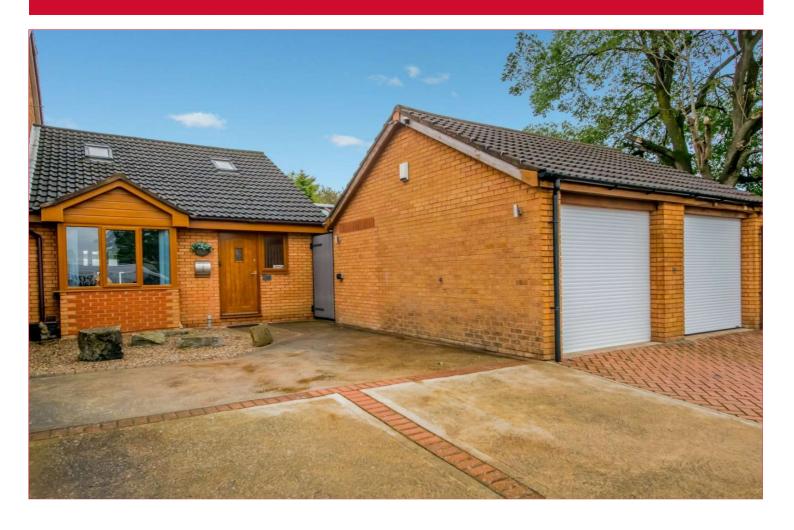

# 45 Wilson Road, Wyke, Bradford, BD12 9HA

A super opportunity has arisen to purchase this WELL PRESENTED, DECEPTIVELY SPACIOUS, two bedroom home which is a real 'one off'. Handily situated for the local amenities and schools, the house would appeal to any number of buyers including those looking for traditional bungalow and offers most of the accommodation on one level. Stunning OPEN PLAN LIVING KITCHEN, lovely conservatory overlooking the garden, double bedroom with dressing room and bathroom on the ground floor with another double bedroom on the first floor. Occupying a good sized plot with ample driveway parking, double garage delightful lawned rear garden.

## BEDROOM TWO 17' (5.18) x 10' (3.05) Narrowing to 7' (2.13)

Roof lights and built in fitted wardrobes and access to storage in eaves.

**OUTSIDE** Occupying a good sized plot with ample block paved driveway leading to a double detached garage and paved front garden. Delightful, sizeable lawned garden with paved patio area.