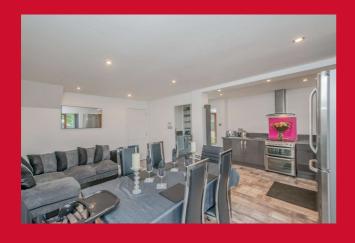

## LOUNGE/DINING ROOM 18' x 10' (5.49m x 3.05m)

Open plan living kitchen room with living area.

#### **KITCHEN 15' x 5' approx (4.57m x 1.52m approx)**

Modern kitchen with a range of wall and base units, complimentary worktops and inset sink unitwith gas cooker point. Open to family room and conservatory.