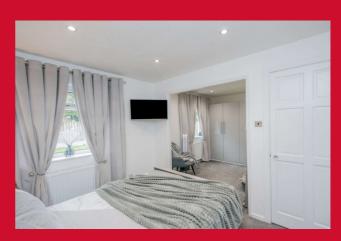

## BEDROOM ONE 10' x 9'1" (3.05m x 2.77m)

Ground floor double bedroom with dressing room.

#### DRESSING ROOM 4' x 7' (1.22m x 2.13m)

Dressing room. Was originally a bedroom - can easily be made back into bedroom.

**BATHROOM** White bathroom suite with shower over bath - storage cupboard.