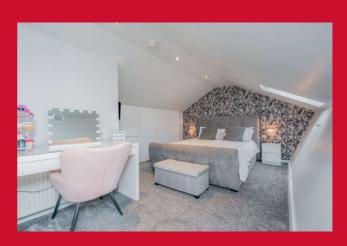

## BEDROOM TWO 17' (5.18) x 10' (3.05) Narrowing to 7' (2.13)

Roof lights and built in fitted wardrobes and access to storage in eaves.

**OUTSIDE** Occupying a good sized plot with ample block paved driveway leading to a double detached garage and paved front garden. Delightful, sizeable lawned garden with paved patio area.