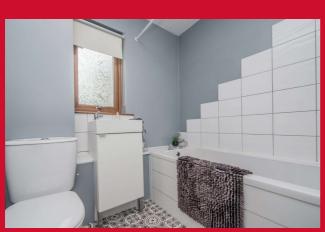

#### DRESSING ROOM 4' x 7' (1.22m x 2.13m)

Dressing room. Was originally a bedroom - can easily be made back into bedroom.

**BATHROOM** White bathroom suite with shower over bath - storage cupboard.