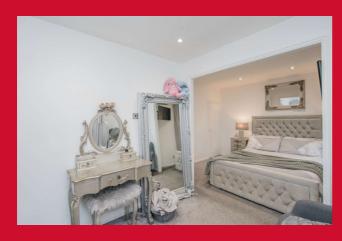

## BEDROOM ONE 10' x 9'1" (3.05m x 2.77m)

Ground floor double bedroom with dressing room.

#### DRESSING ROOM 4' x 7' (1.22m x 2.13m)

Dressing room. Was originally a bedroom - can easily be made back into bedroom.

**BATHROOM** White bathroom suite with shower over bath - storage cupboard.