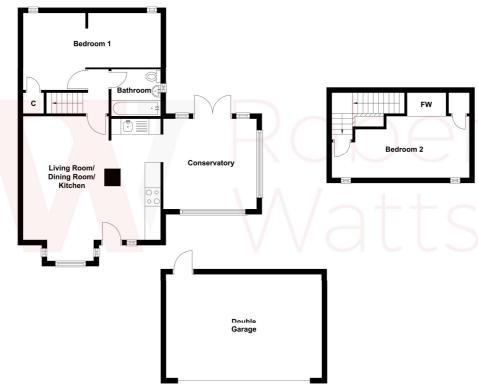

## LOUNGE/DINING ROOM 18' x 10' (5.49m x 3.05m)

Open plan living kitchen room with living area.

#### **KITCHEN 15' x 5' approx (4.57m x 1.52m approx)**

Modern kitchen with a range of wall and base units, complimentary worktops and inset sink unitwith gas cooker point. Open to family room and conservatory.

**CONSERVATORY** Good sized conservatory with French doors leading to garden. Two radiators.

## BEDROOM ONE 10' x 9'1" (3.05m x 2.77m)

Ground floor double bedroom with dressing room.

#### DRESSING ROOM 4' x 7' (1.22m x 2.13m)

Dressing room. Was originally a bedroom - can easily be made back into bedroom.

**BATHROOM** White bathroom suite with shower over bath - storage cupboard.

## BEDROOM TWO 17' (5.18) x 10' (3.05) Narrowing to 7' (2.13)

Roof lights and built in fitted wardrobes and access to storage in eaves.

**OUTSIDE** Occupying a good sized plot with ample block paved driveway leading to a double detached garage and paved front garden. Delightful, sizeable lawned garden with paved patio area.