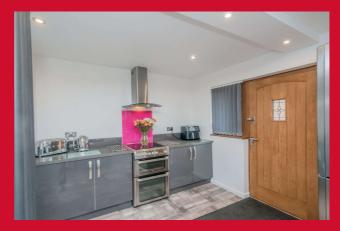

#### **KITCHEN 15' x 5' approx (4.57m x 1.52m approx)**

Modern kitchen with a range of wall and base units, complimentary worktops and inset sink unitwith gas cooker point. Open to family room and conservatory.