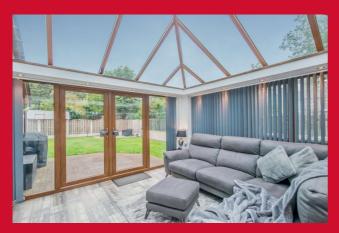

**CONSERVATORY** Good sized conservatory with French doors leading to garden. Two radiators.