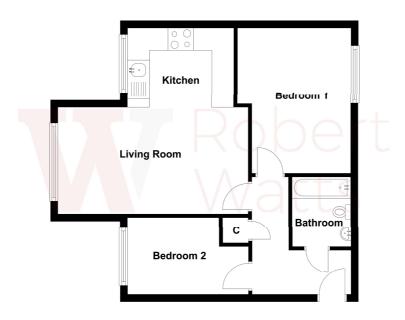

## 2 Malthouse Court, Liversedge, West Yorkshire, WF15 6JZ

ENTRANCE HALL Useful cloaks cupboard.

LOUNGE 17'5" x 9'10" max (5.3m x 3m max) Glazed timber door. Open to.....

#### KITCHEN 9'6" x 6'11" max (2.9m x 2.1m max)

Modern range of wall and base units incorporating timber work top, sink and mixer tap. Integral electric oven and hob plus extractor. Integral microwave, fridge freezer, auto washer and dishwasher. Tiled walls and porcelain tiled floor.

BEDROOM ONE 13'9" x 10'2" (4.2m x 3.1m)

BEDROOM TWO 10'10" x 7'3" max (3.3m x 2.2m max)

**BATHROOM** Modern three piece suite comprising bath with integral shower over and glazed shower screen, vanity sink unit and wc. Tiling to walls and floor and chrome heated towel rail.