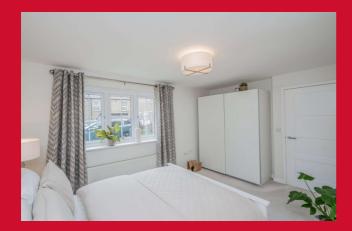

BEDROOM ONE 13'9" x 10'2" (4.2m x 3.1m)

BEDROOM TWO 10'10" x 7'3" max (3.3m x 2.2m max)

**BATHROOM** Modern three piece suite comprising bath with integral shower over and glazed shower screen, vanity sink unit and wc. Tiling to walls and floor and chrome heated towel rail.