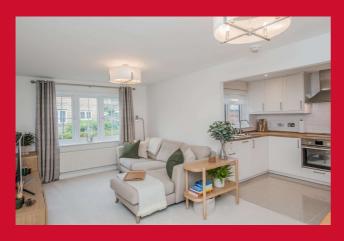

## 2 Malthouse Court, Liversedge, West Yorkshire, WF15 6JZ

ENTRANCE HALL Useful cloaks cupboard.

LOUNGE 17'5" x 9'10" max (5.3m x 3m max) Glazed timber door. Open to.....