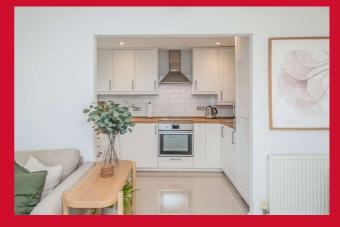

## 2 Malthouse Court, Liversedge, West Yorkshire, WF15 6JZ

ENTRANCE HALL Useful cloaks cupboard.

LOUNGE 17'5" x 9'10" max (5.3m x 3m max) Glazed timber door. Open to.....

#### KITCHEN 9'6" x 6'11" max (2.9m x 2.1m max)

Modern range of wall and base units incorporating timber work top, sink and mixer tap. Integral electric oven and hob plus extractor. Integral microwave, fridge freezer, auto washer and dishwasher. Tiled walls and porcelain tiled floor.