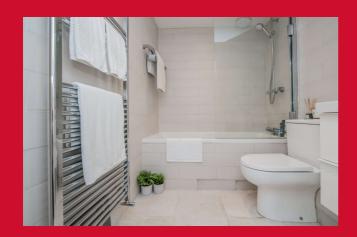

BEDROOM ONE 13'9" x 10'2" (4.2m x 3.1m)

BEDROOM TWO 10'10" x 7'3" max (3.3m x 2.2m max)

**BATHROOM** Modern three piece suite comprising bath with integral shower over and glazed shower screen, vanity sink unit and wc. Tiling to walls and floor and chrome heated towel rail.