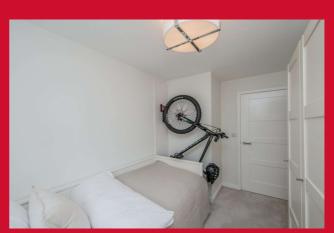

BEDROOM ONE 13'9" x 10'2" (4.2m x 3.1m)

BEDROOM TWO 10'10" x 7'3" max (3.3m x 2.2m max)

**BATHROOM** Modern three piece suite comprising bath with integral shower over and glazed shower screen, vanity sink unit and wc. Tiling to walls and floor and chrome heated towel rail.