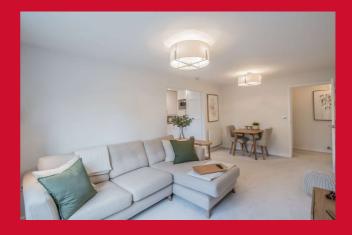

## 2 Malthouse Court, Liversedge, West Yorkshire, WF15 6JZ

ENTRANCE HALL Useful cloaks cupboard.

LOUNGE 17'5" x 9'10" max (5.3m x 3m max) Glazed timber door. Open to.....