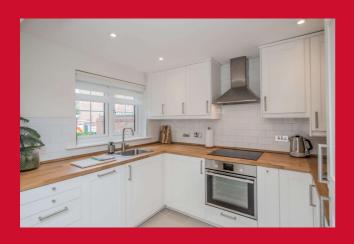

#### KITCHEN 9'6" x 6'11" max (2.9m x 2.1m max)

Modern range of wall and base units incorporating timber work top, sink and mixer tap. Integral electric oven and hob plus extractor. Integral microwave, fridge freezer, auto washer and dishwasher. Tiled walls and porcelain tiled floor.