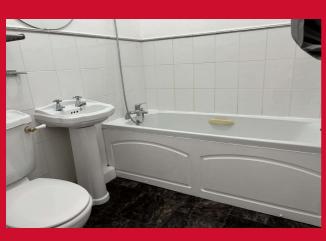

## BEDROOM TWO 9'2" x 5'11" max (2.8m x 1.8m max)

With bulk head.

**BATHROOM** Three piece suite comprising of bath, with shower over, WC and hand wash basin. Tiled walls and extractor fan.

**EXTERIOR** Small yard with timber shed to side and on street parking bays.