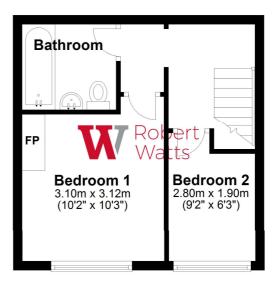

#### BEDROOM ONE 10'10" (3.3) x 8'10" (2.7) plus robes

With fitted wardrobes.

## BEDROOM TWO 9'2" x 5'11" max (2.8m x 1.8m max)

With bulk head.

**BATHROOM** Three piece suite comprising of bath, with shower over, WC and hand wash basin. Tiled walls and extractor fan.

**EXTERIOR** Small yard with timber shed to side and on street parking bays.

## **First Floor**

Please note this is a guide only and should not be relied on for accurate measurements. Plan produced using PlanUp.