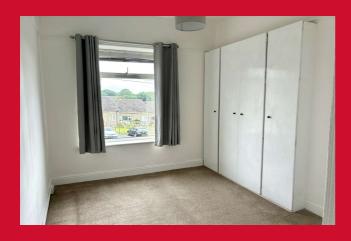

d wardrobes.

## BEDROOM TWO 9'2" x 5'11" max (2.8m x 1.8m max)

With bulk head.

**BATHROOM** Three piece suite comprising of bath, with shower over, WC and hand wash basin. Tiled walls and extractor fan.

**EXTERIOR** Small yard with timber shed to side and on street parking bays.

Freehold Council Tax Band A EPC - D

The Fixtures & Appliances included have not been tested and therefore no guarantee can be given that they are in working order. Every care has been taken with the preparation of these sales particulars, but complete accuracy cannot be guaranteed. If there is any point, which is of particular importance you should obtain independent verification, or we will be pleased to check them for you. These sales particulars do not constitute a contract or part of a contract.

















## **Ground Floor**



## **First Floor**



Please note this is a guide only and should not be relied on for accurate measurements. Plan produced using PlanUp.