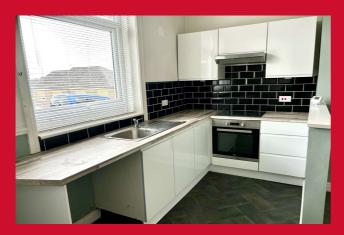

#### LOUNGE WITH KITCHEN 16'9" x 13'5" max (5.1m x 4.1m max)

Open plan lounge/kitchen with separating half wall. Recessed chimney breast with inset lighting & electric stove fire.

**KITCHEN** Wall and base units, worktop and sink with mixer tap. Integral electric oven and hob plus extractor. Plumbing for washer and metro wall tiles.