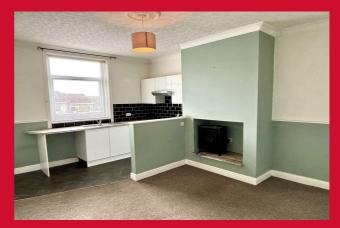

#### LOUNGE WITH KITCHEN 16'9" x 13'5" max (5.1m x 4.1m max)

Open plan lounge/kitchen with separating half wall. Recessed chimney breast with inset lighting & electric stove fire.

**KITCHEN** Wall and base units, worktop and sink with mixer tap. Integral electric oven and hob plus extractor. Plumbing for washer and metro wall tiles.