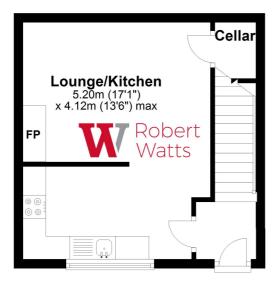

#### LOUNGE WITH KITCHEN 16'9" x 13'5" max (5.1m x 4.1m max)

Open plan lounge/kitchen with separating half wall. Recessed chimney breast with inset lighting & electric stove fire.

**KITCHEN** Wall and base units, worktop and sink with mixer tap. Integral electric oven and hob plus extractor. Plumbing for washer and metro wall tiles.

**CELLAR** Vaulted cellar with wall mounted boiler at cellar head.

## **Ground Floor**