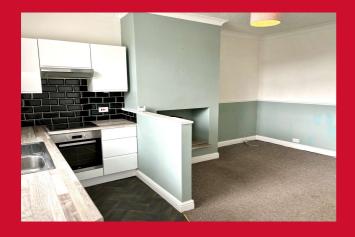

#### LOUNGE WITH KITCHEN 16'9" x 13'5" max (5.1m x 4.1m max)

Open plan lounge/kitchen with separating half wall. Recessed chimney breast with inset lighting & electric stove fire.

**KITCHEN** Wall and base units, worktop and sink with mixer tap. Integral electric oven and hob plus extractor. Plumbing for washer and metro wall tiles.