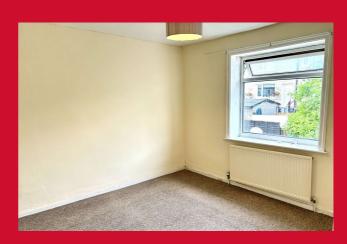

### BEDROOM ONE 11'2" x 10'2" max (3.4m x 3.1m max)

Double bedroom.

#### BEDROOM TWO 10'6" x 9'2" (3.2m x 2.8m)

Double bedroom.

BEDROOM THREE 6'7" x 5'11" max (2m x 1.8m max)

**BATHROOM** Three piece white suite with bath with glazed shower screen, wc and sink.

**OUTSIDE** Lawned garden to the front and enclosed lawned garden to the rear.