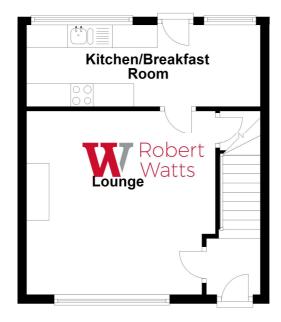

#### HALL

#### LOUNGE 13'9" x 13'5" max (4.2m x 4.1m max)

Wall mounted electric fire. Useful understairs storage.

#### BREAKFAST KITCHEN 17'1" x 5'11" max (5.2m x 1.8m max)

Range of wall and base units, complimentary work tops, inset sink and mixer tap. Electric oven and four ring gas hob. Plumbing for washing machine. Wall mounted boiler and a door leads to rear.

### **Ground Floor**