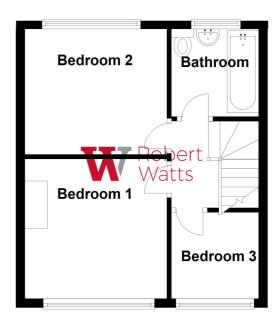

### BEDROOM ONE 11'2" x 10'2" max (3.4m x 3.1m max)

Double bedroom.

#### BEDROOM TWO 10'6" x 9'2" (3.2m x 2.8m)

Double bedroom.

BEDROOM THREE 6'7" x 5'11" max (2m x 1.8m max)

**BATHROOM** Three piece white suite with bath with glazed shower screen, wc and sink.

**OUTSIDE** Lawned garden to the front and enclosed lawned garden to the rear.

## **First Floor**

Please note this is a guide only and should not be relied on for accurate measurements. Plan produced using PlanUp.