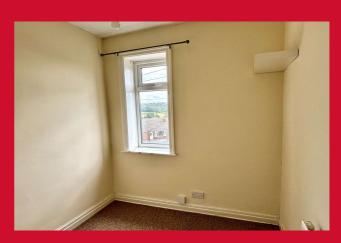

#### BEDROOM TWO 10'6" x 9'2" (3.2m x 2.8m)

Double bedroom.

BEDROOM THREE 6'7" x 5'11" max (2m x 1.8m max)

**BATHROOM** Three piece white suite with bath with glazed shower screen, wc and sink.

**OUTSIDE** Lawned garden to the front and enclosed lawned garden to the rear.