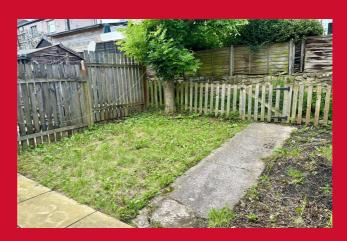

#### BEDROOM TWO 10'6" x 9'2" (3.2m x 2.8m)

Double bedroom.

BEDROOM THREE 6'7" x 5'11" max (2m x 1.8m max)

**BATHROOM** Three piece white suite with bath with glazed shower screen, wc and sink.

**OUTSIDE** Lawned garden to the front and enclosed lawned garden to the rear.