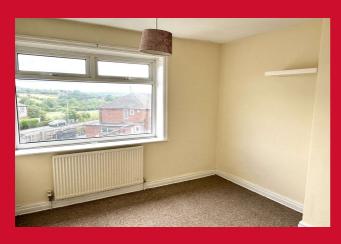

### BEDROOM ONE 11'2" x 10'2" max (3.4m x 3.1m max)

Double bedroom.

#### BEDROOM TWO 10'6" x 9'2" (3.2m x 2.8m)

Double bedroom.

BEDROOM THREE 6'7" x 5'11" max (2m x 1.8m max)

**BATHROOM** Three piece white suite with bath with glazed shower screen, wc and sink.

**OUTSIDE** Lawned garden to the front and enclosed lawned garden to the rear.