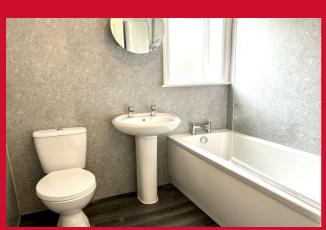

#### BEDROOM TWO 10'6" x 9'2" (3.2m x 2.8m)

Double bedroom.

BEDROOM THREE 6'7" x 5'11" max (2m x 1.8m max)

**BATHROOM** Three piece white suite with bath with glazed shower screen, wc and sink.

**OUTSIDE** Lawned garden to the front and enclosed lawned garden to the rear.