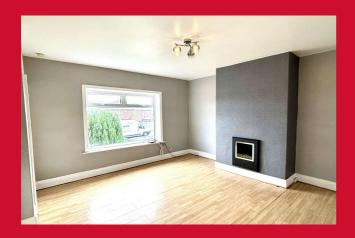

#### LOUNGE 13'9" x 13'5" max (4.2m x 4.1m max)

Wall mounted electric fire. Useful understairs storage.