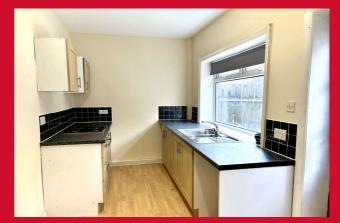

#### BREAKFAST KITCHEN 17'1" x 5'11" max (5.2m x 1.8m max)

Range of wall and base units, complimentary work tops, inset sink and mixer tap. Electric oven and four ring gas hob. Plumbing for washing machine. Wall mounted boiler and a door leads to rear.