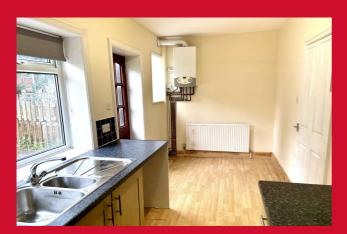

#### BREAKFAST KITCHEN 17'1" x 5'11" max (5.2m x 1.8m max)

Range of wall and base units, complimentary work tops, inset sink and mixer tap. Electric oven and four ring gas hob. Plumbing for washing machine. Wall mounted boiler and a door leads to rear.