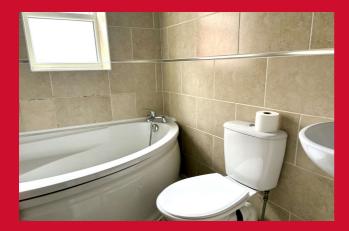

#### BEDROOM TWO 8'10" (2.7) x 6'11" (2.1) plus 4'3" (1.3) x 3'3" (1.0)

L shaped room with useful USB socket. Views over bowling green.

BATHROOM Three piece suite comprising corner bath, wc and hand wash basin. Tiling to walls.