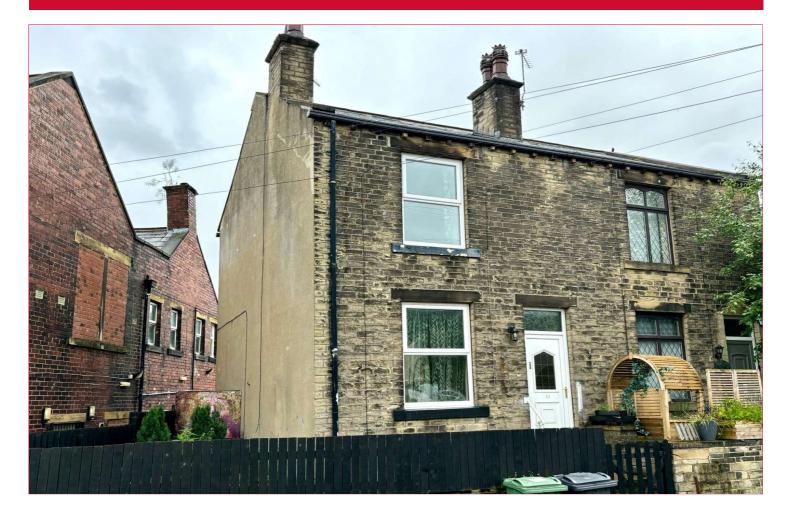

## 33 Victoria Street, Cleckheaton, West Yorkshire, BD19 3TF

A super opportunity has arisen to purchase this realistically priced, WELL PRESENTED semi detached house with lovely OPEN ASPECT REAR VIEWS over the bowling green. Offered with NO CHAIN the house ideally suits FTB's or young families and offers easy access to the local emenities and schools. Comprises lounge, modern kitchen, cellar, two bedrooms and bathroom. Pleasant low maintenance gardens to front side and rear with useful outhouse storage. Benefits from GCH & uPVC DG. EPC - D.

**EXTERIOR** The property benefits from open aspect views to the rear over the bowling green. Low maintenance decked garden with useful outhouse storage to the rear. Yard area to the front and pleasant paved garden to the side with fitted wooden seating and water feature.