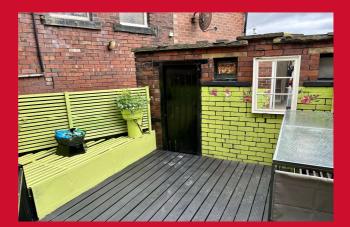

**EXTERIOR** The property benefits from open aspect views to the rear over the bowling green. Low maintenance decked garden with useful outhouse storage to the rear. Yard area to the front and pleasant paved garden to the side with fitted wooden seating and water feature.