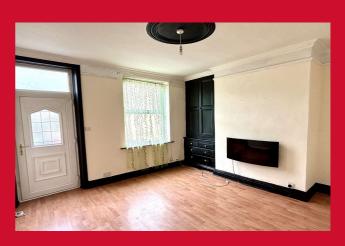

#### LOUNGE 14'1" x 13'5" max (4.3m x 4.1m max)

Having alcove cupboards, ceiling rose and cornicing. Wall mounted electric fire and USB socket.