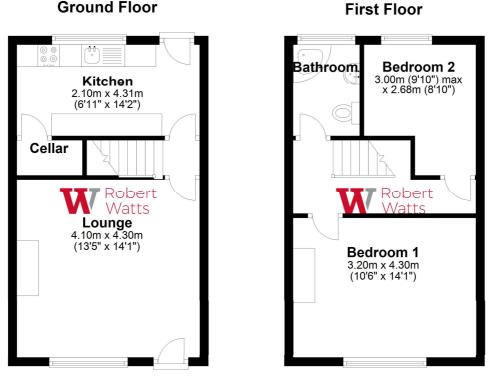

#### LOUNGE 14'1" x 13'5" max (4.3m x 4.1m max)

Having alcove cupboards, ceiling rose and cornicing. Wall mounted electric fire and USB socket.

#### KITCHEN 13'9" x 6'11" max (4.2m x 2.1m max)

Range of wall and base units incorporating contrasting work top, sink unit with mixer tap and breakfast bar. Integral electric oven and four ring gas hob with plumbing for auto washer. Tiled floor and cupboard housing wall mounted boiler. Door to rear and access to cellar.

#### CELLAR

BEDROOM ONE 14'1" x 10'6" max (4.3m x 3.2m max) Double bedroom.

#### BEDROOM TWO 8'10" (2.7) x 6'11" (2.1) plus 4'3" (1.3) x 3'3" (1.0)

L shaped room with useful USB socket. Views over bowling green.

BATHROOM Three piece suite comprising corner bath, wc and hand wash basin. Tiling to walls.

**Ground Floor** 

Please note this is a guide only and should not be relied on for accurate measurements. Plan produced using PlanUp.

🕐 01274 878878 🕑 cleckheaton@robertwatts.co.uk 🖤 robertwatts.co.uk Cleckheaton Office: 2 Central Parade, Cleckheaton, West Yorkshire, BD19 3RU