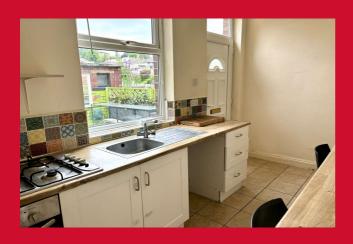

#### KITCHEN 13'9" x 6'11" max (4.2m x 2.1m max)

Range of wall and base units incorporating contrasting work top, sink unit with mixer tap and breakfast bar. Integral electric oven and four ring gas hob with plumbing for auto washer. Tiled floor and cupboard housing wall mounted boiler. Door to rear and access to cellar.