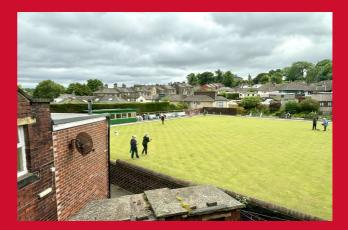

## 33 Victoria Street, Cleckheaton, West Yorkshire, BD19 3TF

A super opportunity has arisen to purchase this realistically priced, WELL PRESENTED semi detached house with lovely OPEN ASPECT REAR VIEWS over the bowling green. Offered with NO CHAIN the house ideally suits FTB's or young families and offers easy access to the local emenities and schools. Comprises lounge, modern kitchen, cellar, two bedrooms and bathroom. Pleasant low maintenance gardens to front side and rear with useful outhouse storage. Benefits from GCH & uPVC DG. EPC - D.

**EXTERIOR** The property benefits from open aspect views to the rear over the bowling green. Low maintenance decked garden with useful outhouse storage to the rear. Yard area to the front and pleasant paved garden to the side with fitted wooden seating and water feature.