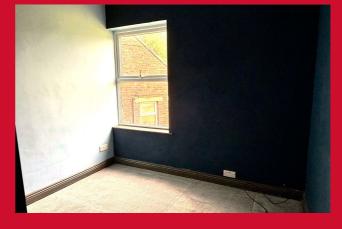

#### CELLAR

BEDROOM ONE 14'1" x 10'6" max (4.3m x 3.2m max) Double bedroom.

#### BEDROOM TWO 8'10" (2.7) x 6'11" (2.1) plus 4'3" (1.3) x 3'3" (1.0)

L shaped room with useful USB socket. Views over bowling green.

BATHROOM Three piece suite comprising corner bath, wc and hand wash basin. Tiling to walls.