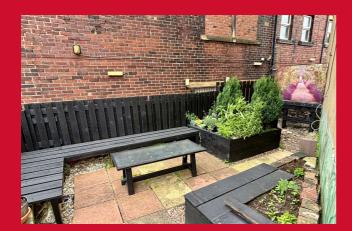

**EXTERIOR** The property benefits from open aspect views to the rear over the bowling green. Low maintenance decked garden with useful outhouse storage to the rear. Yard area to the front and pleasant paved garden to the side with fitted wooden seating and water feature.