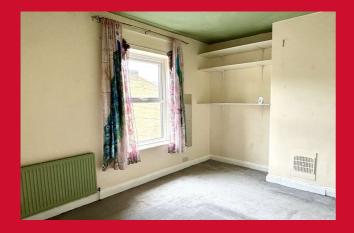

#### BEDROOM TWO 8'10" (2.7) x 6'11" (2.1) plus 4'3" (1.3) x 3'3" (1.0)

L shaped room with useful USB socket. Views over bowling green.

BATHROOM Three piece suite comprising corner bath, wc and hand wash basin. Tiling to walls.