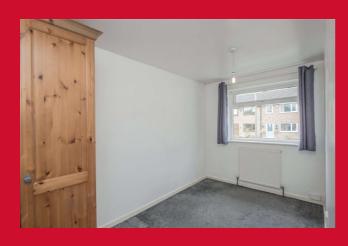

BEDROOM ONE 11'10" x 6'7" max (3.6m x 2m max)

BEDROOM TWO 12'2" x 7'7" max (3.7m x 2.3m max)

BEDROOM THREE 8'2" (2.5) x 6'7" (2.0) max including bulk head

**BATHROOM** Three piece suite comprising shower over bath and glazed screen, hand wash basin and wc. Chrome heated towel rail.