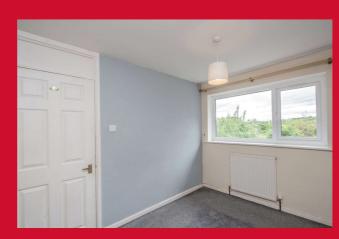

BEDROOM ONE 11'10" x 6'7" max (3.6m x 2m max)

BEDROOM TWO 12'2" x 7'7" max (3.7m x 2.3m max)

BEDROOM THREE 8'2" (2.5) x 6'7" (2.0) max including bulk head

**BATHROOM** Three piece suite comprising shower over bath and glazed screen, hand wash basin and wc. Chrome heated towel rail.