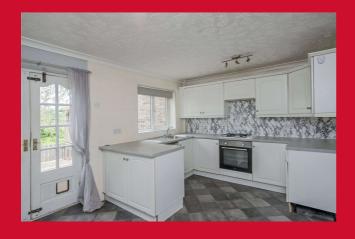

### KITCHEN DINER 13'9" x 9'6" max (4.2m x 2.9m max)

Range of wall and base units incorporating contrasting work top, sink and mixer tap. Integral electric oven, four ring gas hob plus extractor. Plumbing for auto washer, double doors to rear and cupboard housing central heating boiler.