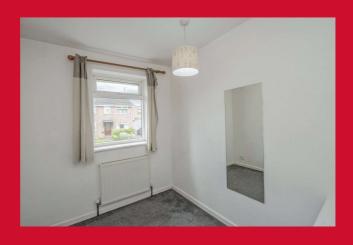

BEDROOM ONE 11'10" x 6'7" max (3.6m x 2m max)

BEDROOM TWO 12'2" x 7'7" max (3.7m x 2.3m max)

BEDROOM THREE 8'2" (2.5) x 6'7" (2.0) max including bulk head

**BATHROOM** Three piece suite comprising shower over bath and glazed screen, hand wash basin and wc. Chrome heated towel rail.