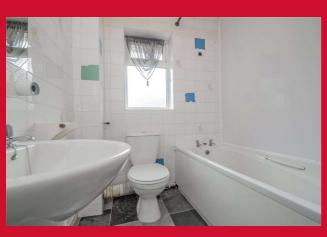

BEDROOM ONE 11'10" x 6'7" max (3.6m x 2m max)

BEDROOM TWO 12'2" x 7'7" max (3.7m x 2.3m max)

BEDROOM THREE 8'2" (2.5) x 6'7" (2.0) max including bulk head

**BATHROOM** Three piece suite comprising shower over bath and glazed screen, hand wash basin and wc. Chrome heated towel rail.