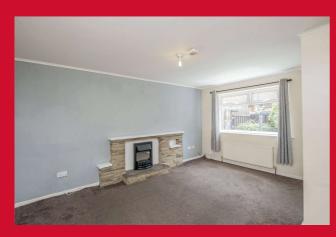

### **ENTRANCE HALL**

LOUNGE 14'1" x 13'9" max (4.3m x 4.2m max)

Fireplace and electric fire.