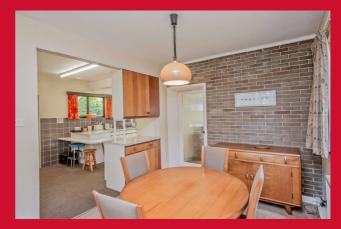

cy. Lawned garden to the front with driveway off street parking and single garage measuring 15'9 x 10'6 (4.8m x 3.2m) plus car port. Useful outside storage.

Well stocked, pleasant lawned garden to the rear with open aspect and mature trees and shrubs. Open aspect to the rear over fields.

Freehold Council Tax Band E EPC - E

The Fixtures & Appliances included have not been tested and therefore no guarantee can be given that they are in working order. Every care has been taken with the preparation of these sales particulars, but complete accuracy cannot be guaranteed. If there is any point, which is of particular importance you should obtain independent verification, or we will be pleased to check them for you. These sales particulars do not constitute a contract or part of a contract.