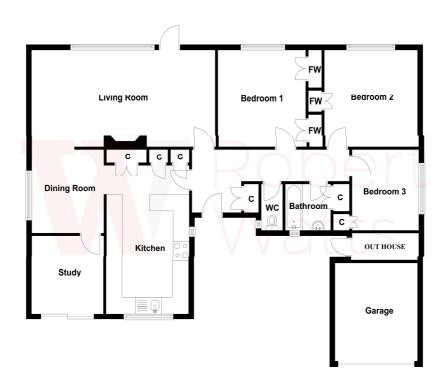

#### **ENTRANCE HALL** Storage/cloaks cupboard.

#### LOUNGE 23' x 13'1" max (7m x 4m max)

Fireplace and living flame gas fire and double doors to garden.

#### KITCHEN 18'8" x 10'2" max (5.7m x 3.1m max)

Range of wall and base units incorporating contrasting work top, breakfast bar and inset sink. Double electric oven and electric hob. Plumbing for both auto washer and dishwasher. Cupboard housing boiler and two pantry cupboards.

#### DINING AREA 10'2" x 9'2" (3.1m x 2.8m)

Off the kitchen.

### STUDY/BEDROOM FOUR 9'10" x 8'10" (3m x 2.7m)

Sliding patio doors.

#### BEDROOM ONE 11'10" x 11'2" max (3.6m x 3.4m max)

Double bedroom having built in robes.

#### BEDROOM TWO 11'10" (3.6) x 11'10" (3.6) including built in robes

Double bedroom.

#### BEDROOM THREE 9'10" x 8'2" (3m x 2.5m)

Doubel bedroom with inbuilt robes.

**BATHROOM** Two piece suite comprising bath and hand wash basin. Useful storage cupboard.

#### **SEPARATE WC**

**EXTERIOR** The property occupies a good sized plot comprising of circa. 0.2 acres set back from Church Lane with a good degree of privacy. Lawned garden to the front with driveway off street parking and single garage measuring 15'9 x 10'6 (4.8m x 3.2m) plus car port. Useful outside storage.