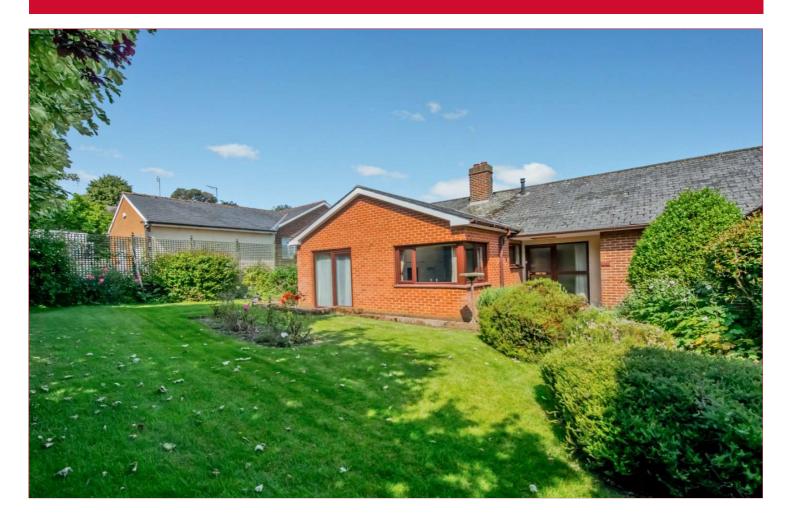

### 111 Church Lane, Gomersal, Cleckheaton, BD19 4QN

An EXCITING OPPORTUNITY has arisen to purchase this THREE - FOUR BEDROOM, TRUE DETACHED BUNGALOW in this highly desirable location. Occupying a good sized plot of circa. 0.2 acres, the house has great potential to extend, subject to planning and has a LOVELY SEMI RURAL REAR ASPECT. It requires updating but has a generous footprint, is priced to reflect the work and is sold with NO CHAIN. Comprises hall, lounge, dining area, breakfast kitchen, study/bedroom four, three double bedrooms and bathroom. Enjoying lawned gardens and ample driveway parking to the front leading to an attached garage. To the rear is a sizeable, well stocked lawned and paved garden. Benefits from GCH & uPVC DG. EPC - E.

#### **SEPARATE WC**

**EXTERIOR** The property occupies a good sized plot comprising of circa. 0.2 acres set back from Church Lane with a good degree of privacy. Lawned garden to the front with driveway off street parking and single garage measuring 15'9 x 10'6 (4.8m x 3.2m) plus car port. Useful outside storage.

Well stocked, pleasant lawned garden to the rear with open aspect and mature trees and shrubs. Open aspect to the rear over fields.

Freehold Council Tax Band E EPC - E

The Fixtures & Appliances included have not been tested and therefore no guarantee can be given that they are in working order. Every care has been taken with the preparation of these sales particulars, but complete accuracy cannot be guaranteed. If there is any point, which is of particular importance you should obtain independent verification, or we will be pleased to check them for you. These sales particulars do not constitute a contract or part of a contract.