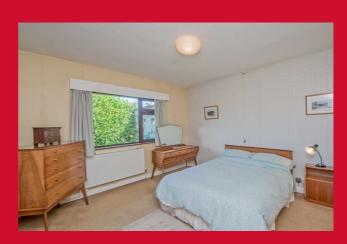

#### BEDROOM ONE 11'10" x 11'2" max (3.6m x 3.4m max)

Double bedroom having built in robes.

#### BEDROOM TWO 11'10" (3.6) x 11'10" (3.6) including built in robes

Double bedroom.

#### BEDROOM THREE 9'10" x 8'2" (3m x 2.5m)

Doubel bedroom with inbuilt robes.

**BATHROOM** Two piece suite comprising bath and hand wash basin. Useful storage cupboard.