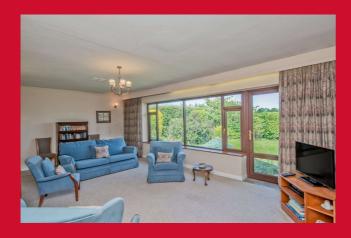

#### LOUNGE 23' x 13'1" max (7m x 4m max)

Fireplace and living flame gas fire and double doors to garden.