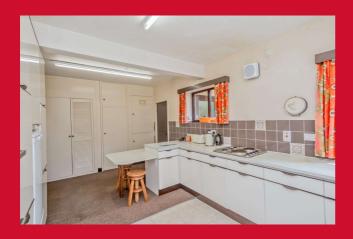

#### KITCHEN 18'8" x 10'2" max (5.7m x 3.1m max)

Range of wall and base units incorporating contrasting work top, breakfast bar and inset sink. Double electric oven and electric hob. Plumbing for both auto washer and dishwasher. Cupboard housing boiler and two pantry cupboards.