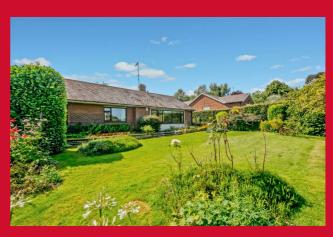

### 111 Church Lane, Gomersal, Cleckheaton, BD19 4QN

An EXCITING OPPORTUNITY has arisen to purchase this THREE - FOUR BEDROOM, TRUE DETACHED BUNGALOW in this highly desirable location. Occupying a good sized plot of circa. 0.2 acres, the house has great potential to extend, subject to planning and has a LOVELY SEMI RURAL REAR ASPECT. It requires updating but has a generous footprint, is priced to reflect the work and is sold with NO CHAIN. Comprises hall, lounge, dining area, breakfast kitchen, study/bedroom four, three double bedrooms and bathroom. Enjoying lawned gardens and ample driveway parking to the front leading to an attached garage. To the rear is a sizeable, well stocked lawned and paved garden. Benefits from GCH & uPVC DG. EPC - E.

#### **SEPARATE WC**

**EXTERIOR** The property occupies a good sized plot comprising of circa. 0.2 acres set back from Church Lane with a good degree of privacy. Lawned garden to the front with driveway off street parking and single garage measuring 15'9 x 10'6 (4.8m x 3.2m) plus car port. Useful outside storage.

Well stocked, pleasant lawned garden to the rear with open aspect and mature trees and shrubs. Open aspect to the rear over fields.

Freehold Council Tax Band E EPC - E

The Fixtures & Appliances included have not been tested and therefore no guarantee can be given that they are in working order. Every care has been taken with the preparation of these sales particulars, but complete accuracy cannot be guaranteed. If there is any point, which is of particular importance you should obtain independent verification, or we will be pleased to check them for you. These sales particulars do not constitute a contract or part of a contract.