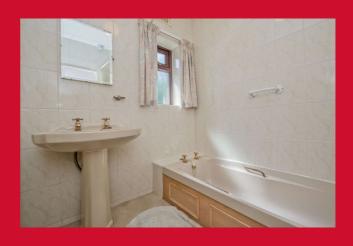

#### BEDROOM THREE 9'10" x 8'2" (3m x 2.5m)

Doubel bedroom with inbuilt robes.

**BATHROOM** Two piece suite comprising bath and hand wash basin. Useful storage cupboard.

#### **SEPARATE WC**

**EXTERIOR** The property occupies a good sized plot comprising of circa. 0.2 acres set back from Church Lane with a good degree of privacy. Lawned garden to the front with driveway off street parking and single garage measuring 15'9 x 10'6 (4.8m x 3.2m) plus car port. Useful outside storage.