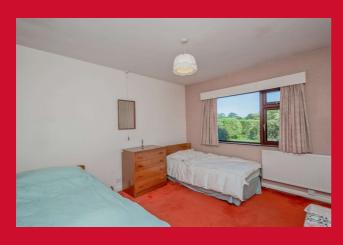

#### BEDROOM ONE 11'10" x 11'2" max (3.6m x 3.4m max)

Double bedroom having built in robes.

#### BEDROOM TWO 11'10" (3.6) x 11'10" (3.6) including built in robes

Double bedroom.

#### BEDROOM THREE 9'10" x 8'2" (3m x 2.5m)

Doubel bedroom with inbuilt robes.

**BATHROOM** Two piece suite comprising bath and hand wash basin. Useful storage cupboard.