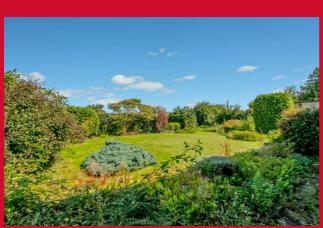

#### **SEPARATE WC**

**EXTERIOR** The property occupies a good sized plot comprising of circa. 0.2 acres set back from Church Lane with a good degree of privacy. Lawned garden to the front with driveway off street parking and single garage measuring 15'9 x 10'6 (4.8m x 3.2m) plus car port. Useful outside storage.

Well stocked, pleasant lawned garden to the rear with open aspect and mature trees and shrubs. Open aspect to the rear over fields.

Freehold Council Tax Band E EPC - E

The Fixtures & Appliances included have not been tested and therefore no guarantee can be given that they are in working order. Every care has been taken with the preparation of these sales particulars, but complete accuracy cannot be guaranteed. If there is any point, which is of particular importance you should obtain independent verification, or we will be pleased to check them for you. These sales particulars do not constitute a contract or part of a contract.