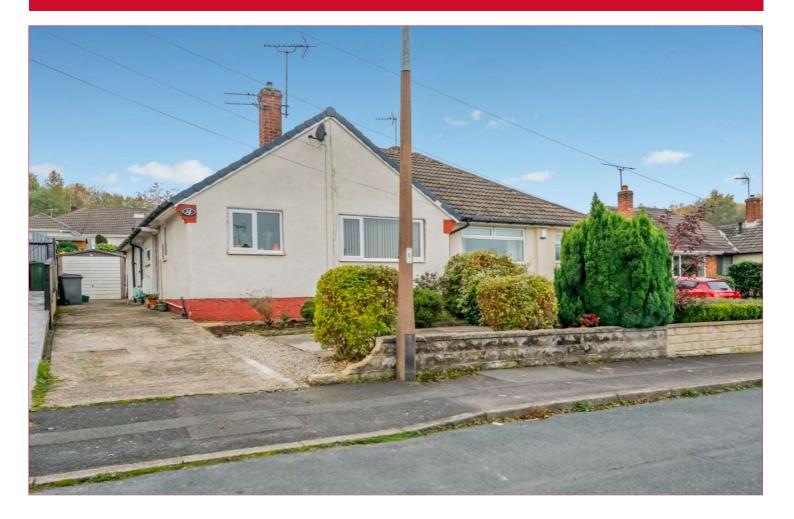

## 14 Pyenot Avenue, Cleckheaton, West Yorkshire, BD19 5AY

A RARE OPPORTUNITY has arisen to purchase this well presented, THREE BEDROM semi detached, TRUE BUNGALOW situated in this ever popular location within walking distance of the town centre amenities, the bus station and the health centre. Offered with NO CHAIN, it comprises hall, lounge, kitchen, three bedrooms and bathroom. Offering a low maintenance garden to the front with driveway providing off street parking and single garage with a pleasant paved and lawned South facing garden to the rear. Benefiting from gas central heating and recently fitted uPVC double glazing. EPC - D.

**EXTERNAL** Driveway parking and paved patio garden to front leading to single garage. Pleasant paved patio and lawned garden to rear which is South facing.

**ADDITIONAL INFORMATION** Freehold

Council Tax Band - B EPC Rating – D