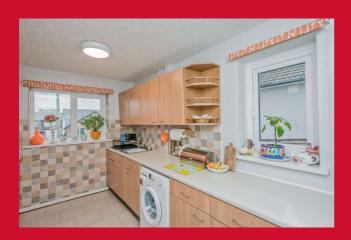

#### KITCHEN 12'6" x 7'10" max (3.8m x 2.4m max)

Dual aspect room with range of wall and base units, worktop and sink with mixer tap. Gas cooker point and plumbing for washing machine. Wall mounted boiler. Storage cupboard.