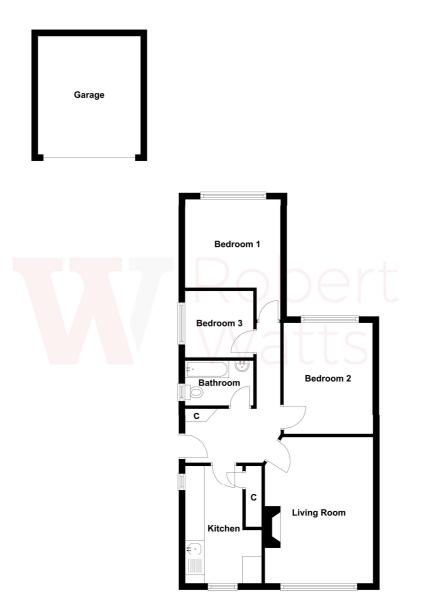

## 14 Pyenot Avenue, Cleckheaton, West Yorkshire, BD19 5AY

HALLWAY With useful storage cupboard.

**LIVING ROOM 15'5" x 11'2" max (4.7m x 3.4m max)** Fireplace with living flame effect gas fire.

#### KITCHEN 12'6" x 7'10" max (3.8m x 2.4m max)

Dual aspect room with range of wall and base units, worktop and sink with mixer tap. Gas cooker point and plumbing for washing machine. Wall mounted boiler. Storage cupboard.

BEDROOM ONE 9'10" (3) x 9'2" (2.8) plus doorway

BEDROOM TWO 11'2" x 9'6" (3.4m x 2.9m)

BEDROOM THREE 7'7" x 6'11" (2.3m x 2.1m)

BATHROOM Three piece suite including bath with integral shower, WC and hand wash basin.

**EXTERNAL** Driveway parking and paved patio garden to front leading to single garage. Pleasant paved patio and lawned garden to rear which is South facing.

**ADDITIONAL INFORMATION** Freehold

Council Tax Band - B EPC Rating – D