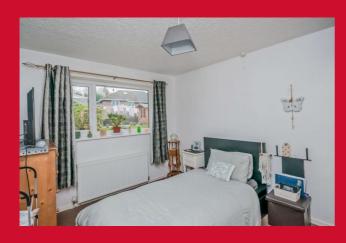

BEDROOM ONE 9'10" (3) x 9'2" (2.8) plus doorway

BEDROOM TWO 11'2" x 9'6" (3.4m x 2.9m)

BEDROOM THREE 7'7" x 6'11" (2.3m x 2.1m)

BATHROOM Three piece suite including bath with integral shower, WC and hand wash basin.