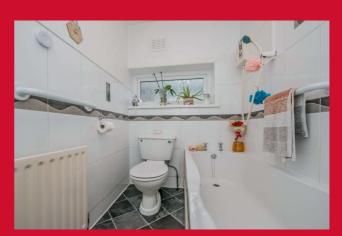

BEDROOM ONE 9'10" (3) x 9'2" (2.8) plus doorway

BEDROOM TWO 11'2" x 9'6" (3.4m x 2.9m)

BEDROOM THREE 7'7" x 6'11" (2.3m x 2.1m)

BATHROOM Three piece suite including bath with integral shower, WC and hand wash basin.