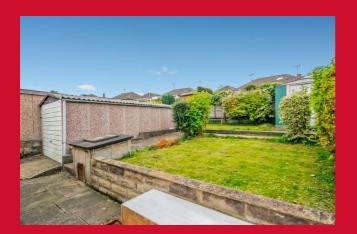

**EXTERNAL** Driveway parking and paved patio garden to front leading to single garage. Pleasant paved patio and lawned garden to rear which is South facing.

**ADDITIONAL INFORMATION** Freehold

Council Tax Band - B EPC Rating – D