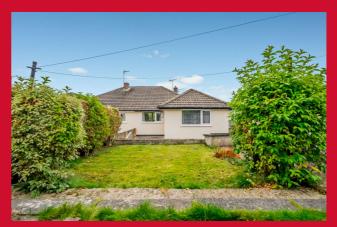

## 14 Pyenot Avenue, Cleckheaton, West Yorkshire, BD19 5AY

A RARE OPPORTUNITY has arisen to purchase this well presented, THREE BEDROM semi detached, TRUE BUNGALOW situated in this ever popular location within walking distance of the town centre amenities, the bus station and the health centre. Offered with NO CHAIN, it comprises hall, lounge, kitchen, three bedrooms and bathroom. Offering a low maintenance garden to the front with driveway providing off street parking and single garage with a pleasant paved and lawned South facing garden to the rear. Benefiting from gas central heating and recently fitted uPVC double glazing. EPC - D.

**EXTERNAL** Driveway parking and paved patio garden to front leading to single garage. Pleasant paved patio and lawned garden to rear which is South facing.

**ADDITIONAL INFORMATION** Freehold

Council Tax Band - B EPC Rating – D