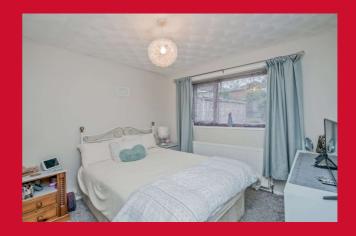

BEDROOM ONE 9'10" (3) x 9'2" (2.8) plus doorway

BEDROOM TWO 11'2" x 9'6" (3.4m x 2.9m)

BEDROOM THREE 7'7" x 6'11" (2.3m x 2.1m)

BATHROOM Three piece suite including bath with integral shower, WC and hand wash basin.