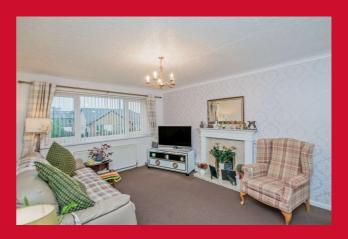

## 14 Pyenot Avenue, Cleckheaton, West Yorkshire, BD19 5AY

HALLWAY With useful storage cupboard.

**LIVING ROOM 15'5" x 11'2" max (4.7m x 3.4m max)** Fireplace with living flame effect gas fire.