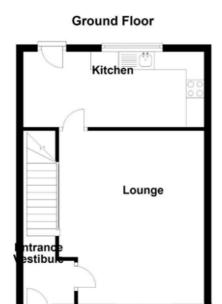

#### **ENTRANCE HALL Hallway**

#### LOUNGE 14'5" x 13'1" max (4.4m x 4m max)

Fireplace and living flame gas fire with marble hearth.

#### KITCHEN 16'1" x 6'3" max (4.9m x 1.9m max)

Modern range of wall and base units, timber worktop, breakfast bar and inset sink with mixer tap. Integral electric oven and four-ring gas hob with extractor. Plumbing for washer and metro wall tiles.

#### **CELLAR**