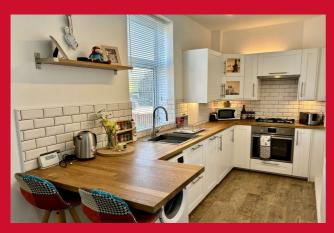

#### KITCHEN 16'1" x 6'3" max (4.9m x 1.9m max)

Modern range of wall and base units, timber worktop, breakfast bar and inset sink with mixer tap. Integral electric oven and four-ring gas hob with extractor. Plumbing for washer and metro wall tiles.