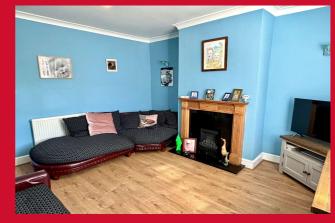

#### LOUNGE 14'5" x 13'1" max (4.4m x 4m max)

Fireplace and living flame gas fire with marble hearth.