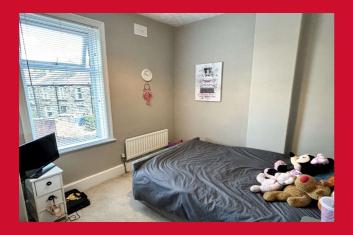

### BEDROOM ONE 11'6" x 10'6" max (3.5m x 3.2m max)

Cast iron fire stove. Alcove cupboard.

BEDROOM TWO 10'6" x 9'2" max (3.2m x 2.8m max)

BEDROOM THREE 8'2" (2.5) x 5'7" (1.7) inc bulkhead

**BATHROOM** Modern three piece suite comprising of bath with electric shower over, vanity sink and WC. Tiled walls and chrome wall mounted towel heater.