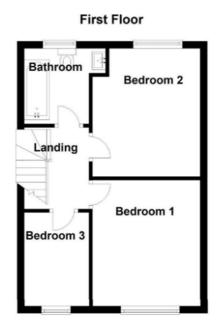

### BEDROOM ONE 11'6" x 10'6" max (3.5m x 3.2m max)

Cast iron fire stove. Alcove cupboard.

BEDROOM TWO 10'6" x 9'2" max (3.2m x 2.8m max)

BEDROOM THREE 8'2" (2.5) x 5'7" (1.7) inc bulkhead

**BATHROOM** Modern three piece suite comprising of bath with electric shower over, vanity sink and WC. Tiled walls and chrome wall mounted towel heater.