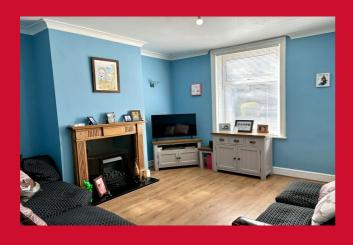

#### LOUNGE 14'5" x 13'1" max (4.4m x 4m max)

Fireplace and living flame gas fire with marble hearth.