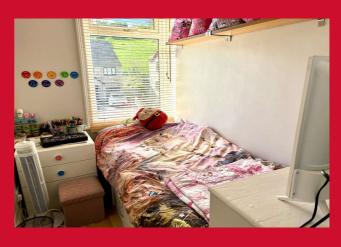

### BEDROOM ONE 11'6" x 10'6" max (3.5m x 3.2m max)

Cast iron fire stove. Alcove cupboard.

BEDROOM TWO 10'6" x 9'2" max (3.2m x 2.8m max)

BEDROOM THREE 8'2" (2.5) x 5'7" (1.7) inc bulkhead

**BATHROOM** Modern three piece suite comprising of bath with electric shower over, vanity sink and WC. Tiled walls and chrome wall mounted towel heater.