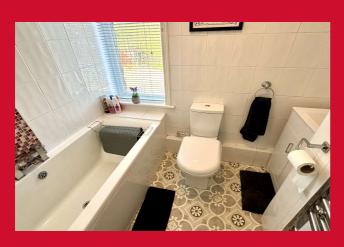

### BEDROOM ONE 11'6" x 10'6" max (3.5m x 3.2m max)

Cast iron fire stove. Alcove cupboard.

BEDROOM TWO 10'6" x 9'2" max (3.2m x 2.8m max)

BEDROOM THREE 8'2" (2.5) x 5'7" (1.7) inc bulkhead

**BATHROOM** Modern three piece suite comprising of bath with electric shower over, vanity sink and WC. Tiled walls and chrome wall mounted towel heater.