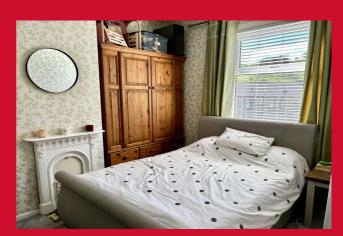

### BEDROOM ONE 11'6" x 10'6" max (3.5m x 3.2m max)

Cast iron fire stove. Alcove cupboard.

BEDROOM TWO 10'6" x 9'2" max (3.2m x 2.8m max)

BEDROOM THREE 8'2" (2.5) x 5'7" (1.7) inc bulkhead

**BATHROOM** Modern three piece suite comprising of bath with electric shower over, vanity sink and WC. Tiled walls and chrome wall mounted towel heater.