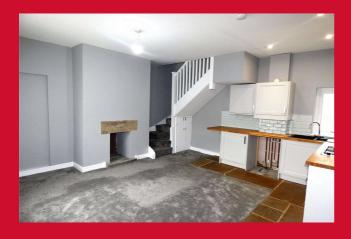

#### LOUNGE WITH KITCHEN AREA 15'1" x 14'9" max (4.6m x 4.5m max)

**KITCHEN** Modern range of wall and base units with complimentary worktops and inset 1.5 bowl sink and mixer tap. Integral electric oven and four ring gas hob with extractor. Plumbing for washing machine and wall mounted boiler.