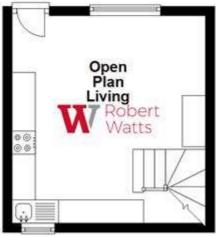

Pleasant low maintenance paved garden to front and small yard to rear.

**TENANCY** Sold with the tenant in-situ, the rent payable from May 2024 is £645 PCM and the tenant is 'holding over' from an original 6 month Assured Shorthold Tenancy.

Freehold Council Tax Band A EPC - D

The Fixtures & Appliances included have not been tested and therefore no guarantee can be given that they are in working order. Every care has been taken with the preparation of these sales particulars, but complete accuracy cannot be guaranteed. If there is any point, which is of particular importance you should obtain independent verification, or we will be pleased to check them for you. These sales particulars do not constitute a contract or part of a contract.

















# Ground Floor

### First Floor





Please note this floor plan is not to scale and should not be relied on as a basis to let this property.

Plan produced using PlanUp.

1 01274 878878 E cleckheaton@robertwatts.co.uk W robertwatts.co.uk Cleckheaton Office: 2 Central Parade, Cleckheaton, West Yorkshire, BD19 3RU