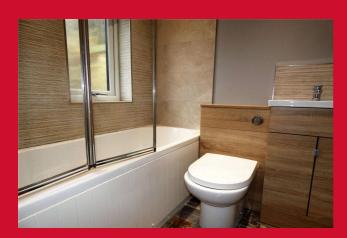

BEDROOM ONE 9'6" x 9'2" max (2.9m x 2.8m max)

BEDROOM TWO 9'2" (2.8) x 5'7" (1.7) max plus doorway

**BATHROOM** Modern three piece suite with integral shower over bath, wc and sink with tiled walls and floor and wall mounted towel heater.