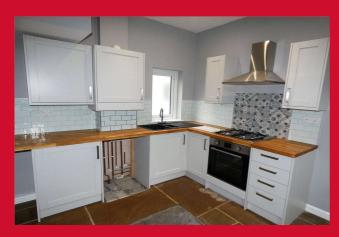

#### LOUNGE WITH KITCHEN AREA 15'1" x 14'9" max (4.6m x 4.5m max)

**KITCHEN** Modern range of wall and base units with complimentary worktops and inset 1.5 bowl sink and mixer tap. Integral electric oven and four ring gas hob with extractor. Plumbing for washing machine and wall mounted boiler.