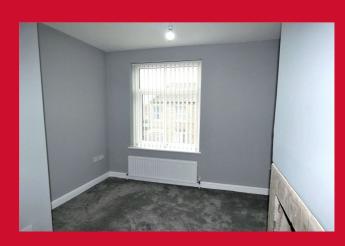

BEDROOM ONE 9'6" x 9'2" max (2.9m x 2.8m max)

BEDROOM TWO 9'2" (2.8) x 5'7" (1.7) max plus doorway

**BATHROOM** Modern three piece suite with integral shower over bath, wc and sink with tiled walls and floor and wall mounted towel heater.