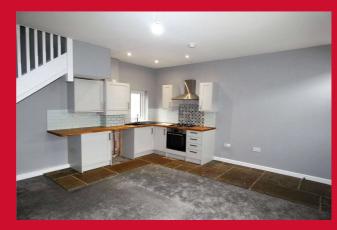

#### LOUNGE WITH KITCHEN AREA 15'1" x 14'9" max (4.6m x 4.5m max)

**KITCHEN** Modern range of wall and base units with complimentary worktops and inset 1.5 bowl sink and mixer tap. Integral electric oven and four ring gas hob with extractor. Plumbing for washing machine and wall mounted boiler.