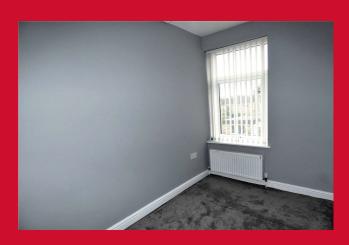

BEDROOM ONE 9'6" x 9'2" max (2.9m x 2.8m max)

BEDROOM TWO 9'2" (2.8) x 5'7" (1.7) max plus doorway

**BATHROOM** Modern three piece suite with integral shower over bath, wc and sink with tiled walls and floor and wall mounted towel heater.