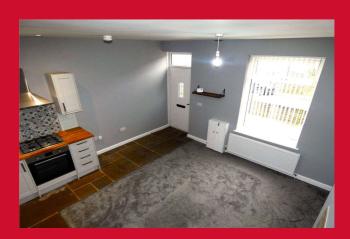

#### LOUNGE WITH KITCHEN AREA 15'1" x 14'9" max (4.6m x 4.5m max)

**KITCHEN** Modern range of wall and base units with complimentary worktops and inset 1.5 bowl sink and mixer tap. Integral electric oven and four ring gas hob with extractor. Plumbing for washing machine and wall mounted boiler.