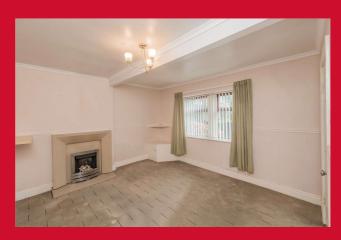

#### LOUNGE 12'6" x 11'2" (3.8m x 3.4m)

Having fireplace and living flame gas fire with pebble effect finish.