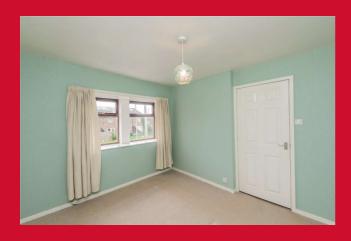

FIRST FLOOR LANDING Double storage cupboard.

BEDROOM ONE 10'10" x 9'10" max (3.3m x 3m max)

BEDROOM TWO 10'2" x 6'3" (3.1m x 1.9m)

**BATHROOM** Three piece suite comprising bath with glazed shower screen and shower extension, wc and hand wash basin. Tiling to walls.