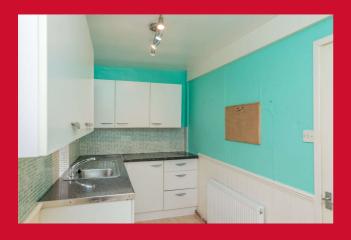

#### KITCHEN 12'10" x 5'7" max (3.9m x 1.7m max)

Wall and base units incorporating contrasting work top, sink and mixer tap. Gas cooker point and wall mounted boiler. Plumbing for auto washer.

**CELLAR** Vaulted cellar with stone slab.