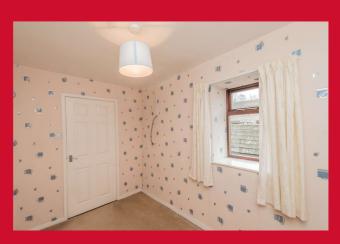

FIRST FLOOR LANDING Double storage cupboard.

BEDROOM ONE 10'10" x 9'10" max (3.3m x 3m max)

BEDROOM TWO 10'2" x 6'3" (3.1m x 1.9m)

**BATHROOM** Three piece suite comprising bath with glazed shower screen and shower extension, wc and hand wash basin. Tiling to walls.