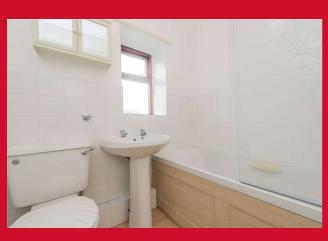

FIRST FLOOR LANDING Double storage cupboard.

BEDROOM ONE 10'10" x 9'10" max (3.3m x 3m max)

BEDROOM TWO 10'2" x 6'3" (3.1m x 1.9m)

**BATHROOM** Three piece suite comprising bath with glazed shower screen and shower extension, wc and hand wash basin. Tiling to walls.