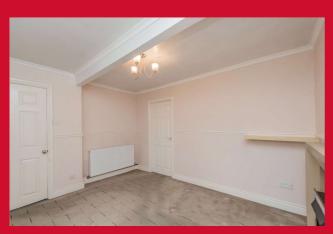

FIRST FLOOR LANDING Double storage cupboard.

BEDROOM ONE 10'10" x 9'10" max (3.3m x 3m max)

BEDROOM TWO 10'2" x 6'3" (3.1m x 1.9m)

**BATHROOM** Three piece suite comprising bath with glazed shower screen and shower extension, wc and hand wash basin. Tiling to walls.