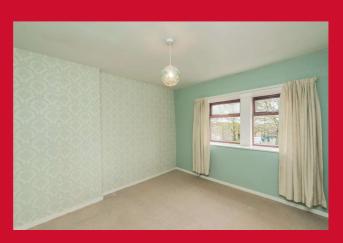

FIRST FLOOR LANDING Double storage cupboard.

BEDROOM ONE 10'10" x 9'10" max (3.3m x 3m max)

BEDROOM TWO 10'2" x 6'3" (3.1m x 1.9m)

**BATHROOM** Three piece suite comprising bath with glazed shower screen and shower extension, wc and hand wash basin. Tiling to walls.