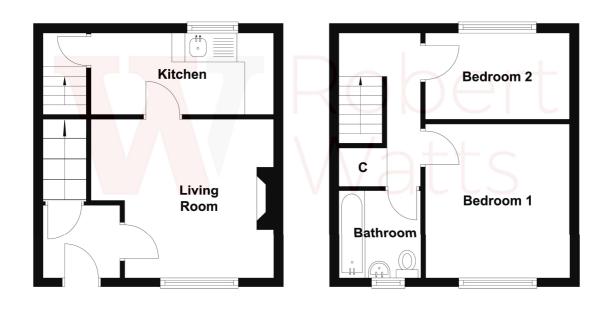

### 410 Huddersfield Road, Wyke, Bradford, BD12 8BT

ENTRANCE HALL Having tiled floor.

#### LOUNGE 12'6" x 11'2" (3.8m x 3.4m)

Having fireplace and living flame gas fire with pebble effect finish.

#### KITCHEN 12'10" x 5'7" max (3.9m x 1.7m max)

Wall and base units incorporating contrasting work top, sink and mixer tap. Gas cooker point and wall mounted boiler. Plumbing for auto washer.

**CELLAR** Vaulted cellar with stone slab.

FIRST FLOOR LANDING Double storage cupboard.

BEDROOM ONE 10'10" x 9'10" max (3.3m x 3m max)

BEDROOM TWO 10'2" x 6'3" (3.1m x 1.9m)

**BATHROOM** Three piece suite comprising bath with glazed shower screen and shower extension, wc and hand wash basin. Tiling to walls.

### **Ground Floor**

### **First Floor**