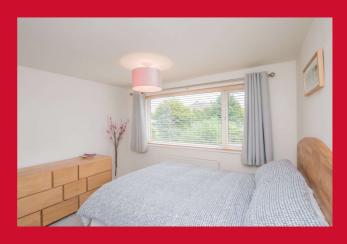

BEDROOM ONE 14'9" x 8'10" max (4.5m x 2.7m max)

Having fitted wardrobes.

BEDROOM TWO 10'10" x 3'7" (3.3m x 1.1m)

BEDROOM THREE 7'10" x 5'11" max (2.4m x 1.8m max)

Useful storage cupboard.

**BATHROOM** Modern three piece suite comprising bath with central tap and integral shower over and glazed screen, hand wash basin and wc. Tiling to walls and chrome heated towel rail.