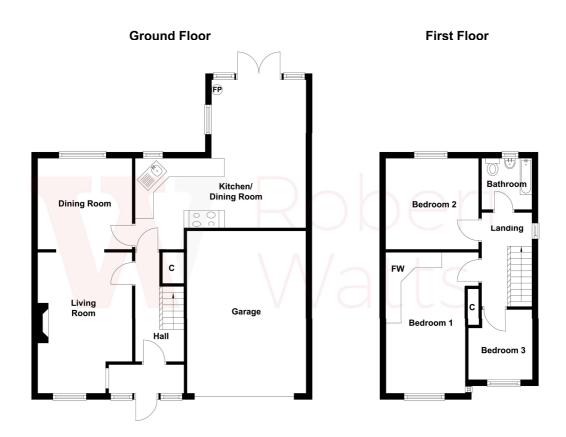

## 30 Wyke Crescent, Bradford, West Yorkshire, BD12 9AY

**ENTRANCE PORCH** Leading to ....

**ENTRANCE HALL** Useful under stairs storage.

LOUNGE 15'5" x 10'6" max (4.7m x 3.2m max)

Fireplace with living flame gas fire. Archway to ....

DINING ROOM 10'6" x 10'2" max (3.2m x 3.1m max)

## KITCHEN DINER 18'8" (5.7) x 7'7" (2.3) plus 10'6" (3.2) x 7'7" (2.3)

Modern range of wall and base units incorporating contrasting work top and inset sink plus mixer tap. Integral electric oven, four ring electric induction hob and extractor. Integral dishwasher, fridge and auto washer. Quality timber flooring running into extension with multi fuel free standing stove, Velux roof light and French doors leading onto garden.

BEDROOM ONE 14'9" x 8'10" max (4.5m x 2.7m max)

Having fitted wardrobes.

BEDROOM TWO 10'10" x 3'7" (3.3m x 1.1m)

BEDROOM THREE 7'10" x 5'11" max (2.4m x 1.8m max)

Useful storage cupboard.

**BATHROOM** Modern three piece suite comprising bath with central tap and integral shower over and glazed screen, hand wash basin and wc. Tiling to walls and chrome heated towel rail.