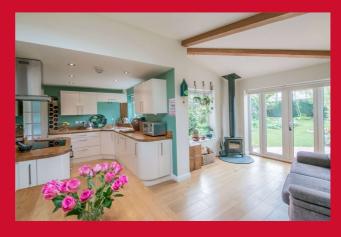

## KITCHEN DINER 18'8" (5.7) x 7'7" (2.3) plus 10'6" (3.2) x 7'7" (2.3)

Modern range of wall and base units incorporating contrasting work top and inset sink plus mixer tap. Integral electric oven, four ring electric induction hob and extractor. Integral dishwasher, fridge and auto washer. Quality timber flooring running into extension with multi fuel free standing stove, Velux roof light and French doors leading onto garden.