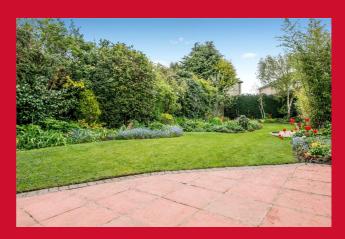

**EXTERIOR** The property benefits from block paved driveway for off street parking and single garage with electric door. Good sized, well stocked and lawned garden to the rear with mature trees and shrubs plus paved sun patio.