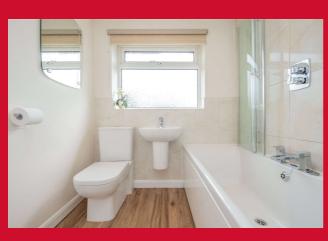

BEDROOM ONE 14'9" x 8'10" max (4.5m x 2.7m max)

Having fitted wardrobes.

BEDROOM TWO 10'10" x 3'7" (3.3m x 1.1m)

BEDROOM THREE 7'10" x 5'11" max (2.4m x 1.8m max)

Useful storage cupboard.

**BATHROOM** Modern three piece suite comprising bath with central tap and integral shower over and glazed screen, hand wash basin and wc. Tiling to walls and chrome heated towel rail.