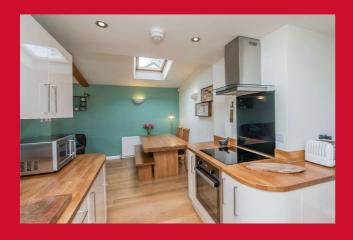

## KITCHEN DINER 18'8" (5.7) x 7'7" (2.3) plus 10'6" (3.2) x 7'7" (2.3)

Modern range of wall and base units incorporating contrasting work top and inset sink plus mixer tap. Integral electric oven, four ring electric induction hob and extractor. Integral dishwasher, fridge and auto washer. Quality timber flooring running into extension with multi fuel free standing stove, Velux roof light and French doors leading onto garden.