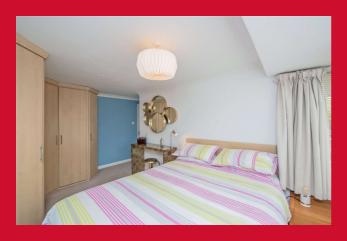

BEDROOM ONE 14'9" x 8'10" max (4.5m x 2.7m max)

Having fitted wardrobes.

BEDROOM TWO 10'10" x 3'7" (3.3m x 1.1m)

BEDROOM THREE 7'10" x 5'11" max (2.4m x 1.8m max)

Useful storage cupboard.

**BATHROOM** Modern three piece suite comprising bath with central tap and integral shower over and glazed screen, hand wash basin and wc. Tiling to walls and chrome heated towel rail.