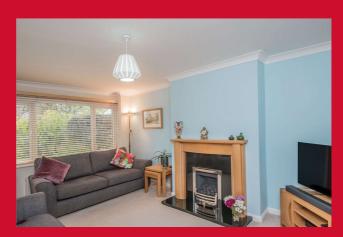

## 30 Wyke Crescent, Bradford, West Yorkshire, BD12 9AY

**ENTRANCE PORCH** Leading to ....

**ENTRANCE HALL** Useful under stairs storage.

LOUNGE 15'5" x 10'6" max (4.7m x 3.2m max)

Fireplace with living flame gas fire. Archway to ....