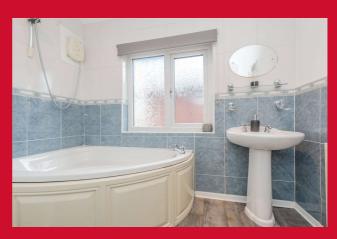

## 20 Shirley Parade, Gomersal, Cleckheaton, BD19 4NJ

| ENTRANCE HALL Under stairs storage cupboard and wall mounted boiler.                                                           |
|--------------------------------------------------------------------------------------------------------------------------------|
|                                                                                                                                |
| LOUNGE 14'1" x 12'6" max (4.3m x 3.8m max)                                                                                     |
| Wall mounted electric fire and doors leading to;-                                                                              |
|                                                                                                                                |
|                                                                                                                                |
| DINING ROOM 12'10" x 12'2" max (3.9m x 3.7m max)  Fireplace with timber mantle. French doors leading onto garden.              |
| Fireplace with timber mantie. French doors leading onto garden.                                                                |
|                                                                                                                                |
| KITCHEN 13'1" x 8'2" max (4m x 2.5m max)                                                                                       |
| Modern range of wall and base units incorporating laminate worktops, and a half bowl sink and mixer tap and breakfast bar.     |
| Integral double electric oven, induction hob and extractor. Integral dishwasher and auto washer. Open to the dining room.      |
|                                                                                                                                |
| BEDROOM ONE 12'2" (3.7) x 10'10" (3.3) + doorway                                                                               |
|                                                                                                                                |
|                                                                                                                                |
| BEDROOM TWO 11'10" x 7'3" max (3.6m x 2.2m max)                                                                                |
|                                                                                                                                |
| BEDROOM THREE 8'2" (2.5) x 7'7" (2.3) max inc. bulk head                                                                       |
|                                                                                                                                |
|                                                                                                                                |
| <b>BATHROOM</b> Three piece suite comprising corner bath with electric shower over, hand wash basin and w.c. Tiled walls and   |
| storage cupboard.                                                                                                              |
|                                                                                                                                |
| <b>OUTSIDE</b> The property benefits from a lawned garden to the front with open aspect, gated block paved driveway and single |
| detached garage. Paved garden to the side and low maintenance garden to the rear.                                              |
|                                                                                                                                |
| TENURE Freehold                                                                                                                |
|                                                                                                                                |
|                                                                                                                                |
| COUNCIL TAX BAND A - Kirklees                                                                                                  |
|                                                                                                                                |
|                                                                                                                                |
|                                                                                                                                |
|                                                                                                                                |
|                                                                                                                                |
|                                                                                                                                |
|                                                                                                                                |
|                                                                                                                                |
|                                                                                                                                |
|                                                                                                                                |