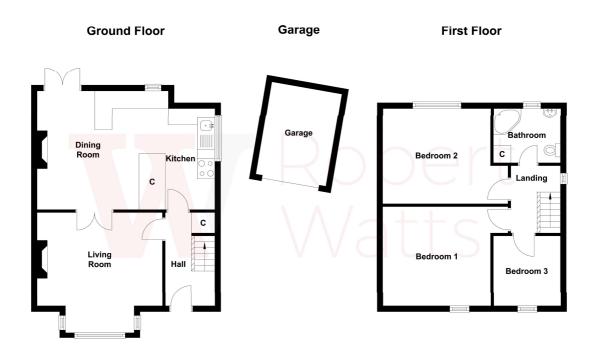

## 20 Shirley Parade, Gomersal, Cleckheaton, BD19 4NJ

| ENTRANCE HALL Under stairs storage cupboard and wall mounted boiler.                                                           |
|--------------------------------------------------------------------------------------------------------------------------------|
|                                                                                                                                |
| LOUNGE 14'1" x 12'6" max (4.3m x 3.8m max)                                                                                     |
| Wall mounted electric fire and doors leading to;-                                                                              |
|                                                                                                                                |
|                                                                                                                                |
| DINING ROOM 12'10" x 12'2" max (3.9m x 3.7m max)  Fireplace with timber mantle. French doors leading onto garden.              |
| Fireplace with timber mantie. French doors leading onto garden.                                                                |
|                                                                                                                                |
| KITCHEN 13'1" x 8'2" max (4m x 2.5m max)                                                                                       |
| Modern range of wall and base units incorporating laminate worktops, and a half bowl sink and mixer tap and breakfast bar.     |
| Integral double electric oven, induction hob and extractor. Integral dishwasher and auto washer. Open to the dining room.      |
|                                                                                                                                |
| BEDROOM ONE 12'2" (3.7) x 10'10" (3.3) + doorway                                                                               |
|                                                                                                                                |
|                                                                                                                                |
| BEDROOM TWO 11'10" x 7'3" max (3.6m x 2.2m max)                                                                                |
|                                                                                                                                |
| BEDROOM THREE 8'2" (2.5) x 7'7" (2.3) max inc. bulk head                                                                       |
|                                                                                                                                |
|                                                                                                                                |
| <b>BATHROOM</b> Three piece suite comprising corner bath with electric shower over, hand wash basin and w.c. Tiled walls and   |
| storage cupboard.                                                                                                              |
|                                                                                                                                |
| <b>OUTSIDE</b> The property benefits from a lawned garden to the front with open aspect, gated block paved driveway and single |
| detached garage. Paved garden to the side and low maintenance garden to the rear.                                              |
|                                                                                                                                |
| TENURE Freehold                                                                                                                |
|                                                                                                                                |
|                                                                                                                                |
| COUNCIL TAX BAND A - Kirklees                                                                                                  |
|                                                                                                                                |
|                                                                                                                                |
|                                                                                                                                |
|                                                                                                                                |
|                                                                                                                                |
|                                                                                                                                |
|                                                                                                                                |
|                                                                                                                                |
|                                                                                                                                |
|                                                                                                                                |