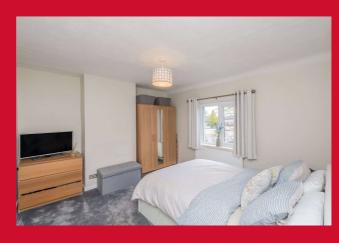

## 20 Shirley Parade, Gomersal, Cleckheaton, BD19 4NJ

| ENTRANCE HALL Under stairs storage cupboard and wall mounted boiler.                                                           |
|--------------------------------------------------------------------------------------------------------------------------------|
|                                                                                                                                |
| LOUNGE 14'1" x 12'6" max (4.3m x 3.8m max)                                                                                     |
| Wall mounted electric fire and doors leading to;-                                                                              |
|                                                                                                                                |
|                                                                                                                                |
| DINING ROOM 12'10" x 12'2" max (3.9m x 3.7m max)  Fireplace with timber mantle. French doors leading onto garden.              |
| Fireplace with timber mantie. French doors leading onto garden.                                                                |
|                                                                                                                                |
| KITCHEN 13'1" x 8'2" max (4m x 2.5m max)                                                                                       |
| Modern range of wall and base units incorporating laminate worktops, and a half bowl sink and mixer tap and breakfast bar.     |
| Integral double electric oven, induction hob and extractor. Integral dishwasher and auto washer. Open to the dining room.      |
|                                                                                                                                |
| BEDROOM ONE 12'2" (3.7) x 10'10" (3.3) + doorway                                                                               |
|                                                                                                                                |
|                                                                                                                                |
| BEDROOM TWO 11'10" x 7'3" max (3.6m x 2.2m max)                                                                                |
|                                                                                                                                |
| BEDROOM THREE 8'2" (2.5) x 7'7" (2.3) max inc. bulk head                                                                       |
|                                                                                                                                |
|                                                                                                                                |
| <b>BATHROOM</b> Three piece suite comprising corner bath with electric shower over, hand wash basin and w.c. Tiled walls and   |
| storage cupboard.                                                                                                              |
|                                                                                                                                |
| <b>OUTSIDE</b> The property benefits from a lawned garden to the front with open aspect, gated block paved driveway and single |
| detached garage. Paved garden to the side and low maintenance garden to the rear.                                              |
|                                                                                                                                |
| TENURE Freehold                                                                                                                |
|                                                                                                                                |
|                                                                                                                                |
| COUNCIL TAX BAND A - Kirklees                                                                                                  |
|                                                                                                                                |
|                                                                                                                                |
|                                                                                                                                |
|                                                                                                                                |
|                                                                                                                                |
|                                                                                                                                |
|                                                                                                                                |
|                                                                                                                                |
|                                                                                                                                |
|                                                                                                                                |