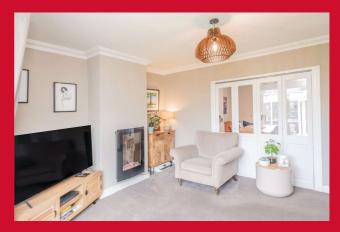

## 20 Shirley Parade, Gomersal, Cleckheaton, BD19 4NJ

| ENTRANCE HALL Under stairs storage cupboard and wall mounted boiler.                                                           |
|--------------------------------------------------------------------------------------------------------------------------------|
|                                                                                                                                |
| LOUNGE 14'1" x 12'6" max (4.3m x 3.8m max)                                                                                     |
| Wall mounted electric fire and doors leading to;-                                                                              |
|                                                                                                                                |
|                                                                                                                                |
| DINING ROOM 12'10" x 12'2" max (3.9m x 3.7m max)  Fireplace with timber mantle. French doors leading onto garden.              |
| Fireplace with timber mantie. French doors leading onto garden.                                                                |
|                                                                                                                                |
| KITCHEN 13'1" x 8'2" max (4m x 2.5m max)                                                                                       |
| Modern range of wall and base units incorporating laminate worktops, and a half bowl sink and mixer tap and breakfast bar.     |
| Integral double electric oven, induction hob and extractor. Integral dishwasher and auto washer. Open to the dining room.      |
|                                                                                                                                |
| BEDROOM ONE 12'2" (3.7) x 10'10" (3.3) + doorway                                                                               |
|                                                                                                                                |
|                                                                                                                                |
| BEDROOM TWO 11'10" x 7'3" max (3.6m x 2.2m max)                                                                                |
|                                                                                                                                |
| BEDROOM THREE 8'2" (2.5) x 7'7" (2.3) max inc. bulk head                                                                       |
|                                                                                                                                |
|                                                                                                                                |
| <b>BATHROOM</b> Three piece suite comprising corner bath with electric shower over, hand wash basin and w.c. Tiled walls and   |
| storage cupboard.                                                                                                              |
|                                                                                                                                |
| <b>OUTSIDE</b> The property benefits from a lawned garden to the front with open aspect, gated block paved driveway and single |
| detached garage. Paved garden to the side and low maintenance garden to the rear.                                              |
|                                                                                                                                |
| TENURE Freehold                                                                                                                |
|                                                                                                                                |
|                                                                                                                                |
| COUNCIL TAX BAND A - Kirklees                                                                                                  |
|                                                                                                                                |
|                                                                                                                                |
|                                                                                                                                |
|                                                                                                                                |
|                                                                                                                                |
|                                                                                                                                |
|                                                                                                                                |
|                                                                                                                                |
|                                                                                                                                |
|                                                                                                                                |