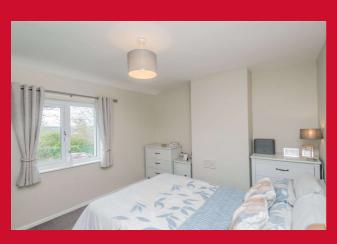

## 20 Shirley Parade, Gomersal, Cleckheaton, BD19 4NJ

| ENTRANCE HALL Under stairs storage cupboard and wall mounted boiler.                                                           |
|--------------------------------------------------------------------------------------------------------------------------------|
|                                                                                                                                |
| LOUNGE 14'1" x 12'6" max (4.3m x 3.8m max)                                                                                     |
| Wall mounted electric fire and doors leading to;-                                                                              |
|                                                                                                                                |
|                                                                                                                                |
| DINING ROOM 12'10" x 12'2" max (3.9m x 3.7m max)  Fireplace with timber mantle. French doors leading onto garden.              |
| Fireplace with timber mantie. French doors leading onto garden.                                                                |
|                                                                                                                                |
| KITCHEN 13'1" x 8'2" max (4m x 2.5m max)                                                                                       |
| Modern range of wall and base units incorporating laminate worktops, and a half bowl sink and mixer tap and breakfast bar.     |
| Integral double electric oven, induction hob and extractor. Integral dishwasher and auto washer. Open to the dining room.      |
|                                                                                                                                |
| BEDROOM ONE 12'2" (3.7) x 10'10" (3.3) + doorway                                                                               |
|                                                                                                                                |
|                                                                                                                                |
| BEDROOM TWO 11'10" x 7'3" max (3.6m x 2.2m max)                                                                                |
|                                                                                                                                |
| BEDROOM THREE 8'2" (2.5) x 7'7" (2.3) max inc. bulk head                                                                       |
|                                                                                                                                |
|                                                                                                                                |
| <b>BATHROOM</b> Three piece suite comprising corner bath with electric shower over, hand wash basin and w.c. Tiled walls and   |
| storage cupboard.                                                                                                              |
|                                                                                                                                |
| <b>OUTSIDE</b> The property benefits from a lawned garden to the front with open aspect, gated block paved driveway and single |
| detached garage. Paved garden to the side and low maintenance garden to the rear.                                              |
|                                                                                                                                |
| TENURE Freehold                                                                                                                |
|                                                                                                                                |
|                                                                                                                                |
| COUNCIL TAX BAND A - Kirklees                                                                                                  |
|                                                                                                                                |
|                                                                                                                                |
|                                                                                                                                |
|                                                                                                                                |
|                                                                                                                                |
|                                                                                                                                |
|                                                                                                                                |
|                                                                                                                                |
|                                                                                                                                |
|                                                                                                                                |