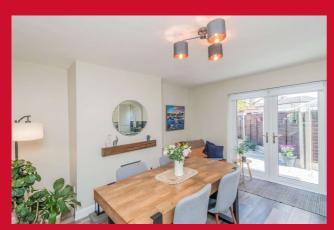

## 20 Shirley Parade, Gomersal, Cleckheaton, BD19 4NJ

| ENTRANCE HALL Under stairs storage cupboard and wall mounted boiler.                                                           |
|--------------------------------------------------------------------------------------------------------------------------------|
|                                                                                                                                |
| LOUNGE 14'1" x 12'6" max (4.3m x 3.8m max)                                                                                     |
| Wall mounted electric fire and doors leading to;-                                                                              |
|                                                                                                                                |
|                                                                                                                                |
| DINING ROOM 12'10" x 12'2" max (3.9m x 3.7m max)  Fireplace with timber mantle. French doors leading onto garden.              |
| Fireplace with timber mantie. French doors leading onto garden.                                                                |
|                                                                                                                                |
| KITCHEN 13'1" x 8'2" max (4m x 2.5m max)                                                                                       |
| Modern range of wall and base units incorporating laminate worktops, and a half bowl sink and mixer tap and breakfast bar.     |
| Integral double electric oven, induction hob and extractor. Integral dishwasher and auto washer. Open to the dining room.      |
|                                                                                                                                |
| BEDROOM ONE 12'2" (3.7) x 10'10" (3.3) + doorway                                                                               |
|                                                                                                                                |
|                                                                                                                                |
| BEDROOM TWO 11'10" x 7'3" max (3.6m x 2.2m max)                                                                                |
|                                                                                                                                |
| BEDROOM THREE 8'2" (2.5) x 7'7" (2.3) max inc. bulk head                                                                       |
|                                                                                                                                |
|                                                                                                                                |
| <b>BATHROOM</b> Three piece suite comprising corner bath with electric shower over, hand wash basin and w.c. Tiled walls and   |
| storage cupboard.                                                                                                              |
|                                                                                                                                |
| <b>OUTSIDE</b> The property benefits from a lawned garden to the front with open aspect, gated block paved driveway and single |
| detached garage. Paved garden to the side and low maintenance garden to the rear.                                              |
|                                                                                                                                |
| TENURE Freehold                                                                                                                |
|                                                                                                                                |
|                                                                                                                                |
| COUNCIL TAX BAND A - Kirklees                                                                                                  |
|                                                                                                                                |
|                                                                                                                                |
|                                                                                                                                |
|                                                                                                                                |
|                                                                                                                                |
|                                                                                                                                |
|                                                                                                                                |
|                                                                                                                                |
|                                                                                                                                |
|                                                                                                                                |