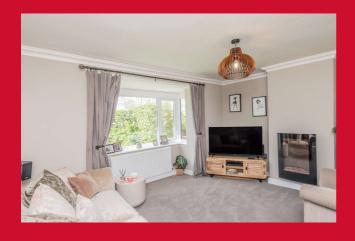

## 20 Shirley Parade, Gomersal, Cleckheaton, BD19 4NJ

| ENTRANCE HALL Under stairs storage cupboard and wall mounted boiler.                                                           |
|--------------------------------------------------------------------------------------------------------------------------------|
|                                                                                                                                |
| LOUNGE 14'1" x 12'6" max (4.3m x 3.8m max)                                                                                     |
| Wall mounted electric fire and doors leading to;-                                                                              |
|                                                                                                                                |
|                                                                                                                                |
| DINING ROOM 12'10" x 12'2" max (3.9m x 3.7m max)  Fireplace with timber mantle. French doors leading onto garden.              |
| Fireplace with timber mantie. French doors leading onto garden.                                                                |
|                                                                                                                                |
| KITCHEN 13'1" x 8'2" max (4m x 2.5m max)                                                                                       |
| Modern range of wall and base units incorporating laminate worktops, and a half bowl sink and mixer tap and breakfast bar.     |
| Integral double electric oven, induction hob and extractor. Integral dishwasher and auto washer. Open to the dining room.      |
|                                                                                                                                |
| BEDROOM ONE 12'2" (3.7) x 10'10" (3.3) + doorway                                                                               |
|                                                                                                                                |
|                                                                                                                                |
| BEDROOM TWO 11'10" x 7'3" max (3.6m x 2.2m max)                                                                                |
|                                                                                                                                |
| BEDROOM THREE 8'2" (2.5) x 7'7" (2.3) max inc. bulk head                                                                       |
|                                                                                                                                |
|                                                                                                                                |
| <b>BATHROOM</b> Three piece suite comprising corner bath with electric shower over, hand wash basin and w.c. Tiled walls and   |
| storage cupboard.                                                                                                              |
|                                                                                                                                |
| <b>OUTSIDE</b> The property benefits from a lawned garden to the front with open aspect, gated block paved driveway and single |
| detached garage. Paved garden to the side and low maintenance garden to the rear.                                              |
|                                                                                                                                |
| TENURE Freehold                                                                                                                |
|                                                                                                                                |
|                                                                                                                                |
| COUNCIL TAX BAND A - Kirklees                                                                                                  |
|                                                                                                                                |
|                                                                                                                                |
|                                                                                                                                |
|                                                                                                                                |
|                                                                                                                                |
|                                                                                                                                |
|                                                                                                                                |
|                                                                                                                                |
|                                                                                                                                |
|                                                                                                                                |