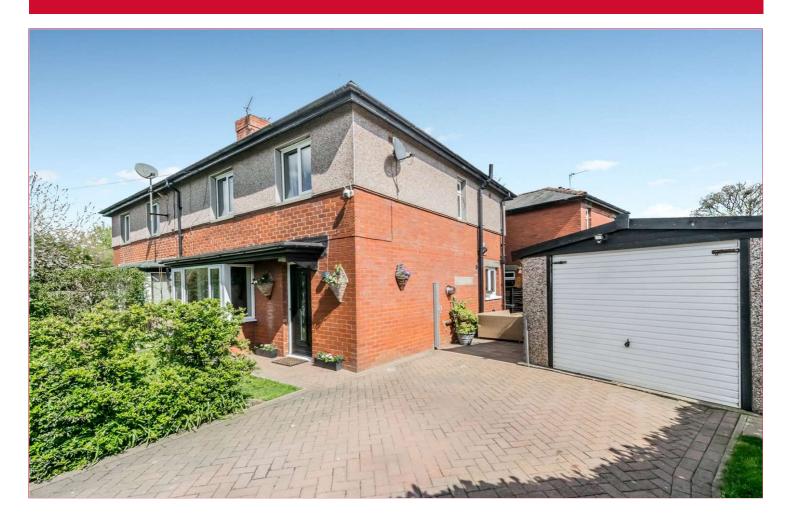

## 20 Shirley Parade, Gomersal, Cleckheaton, BD19 4NJ

VERY WELL PRESENTED, three bedroom semi detached house situated on a sizeable corner plot. Handily situated for the local amenities and schools on this popular location on the edge of Shirley with an open aspect to the front. This lovely FAMILY HOME offers a good sized footprint and comprises modern dining kitchen and bathroom, lounge, three bedrooms with pleasant gardens to both front and rear with driveway parking and garage accessed via secure gates for added privacy. Benefits from GCH & uPVC DG.

## 20 Shirley Parade, Gomersal, Cleckheaton, BD19 4NJ

| ENTRANCE HALL Under stairs storage cupboard and wall mounted boiler.                                                           |
|--------------------------------------------------------------------------------------------------------------------------------|
|                                                                                                                                |
| LOUNGE 14'1" x 12'6" max (4.3m x 3.8m max)                                                                                     |
| Wall mounted electric fire and doors leading to;-                                                                              |
|                                                                                                                                |
|                                                                                                                                |
| DINING ROOM 12'10" x 12'2" max (3.9m x 3.7m max)  Fireplace with timber mantle. French doors leading onto garden.              |
| Fireplace with timber mantie. French doors leading onto garden.                                                                |
|                                                                                                                                |
| KITCHEN 13'1" x 8'2" max (4m x 2.5m max)                                                                                       |
| Modern range of wall and base units incorporating laminate worktops, and a half bowl sink and mixer tap and breakfast bar.     |
| Integral double electric oven, induction hob and extractor. Integral dishwasher and auto washer. Open to the dining room.      |
|                                                                                                                                |
| BEDROOM ONE 12'2" (3.7) x 10'10" (3.3) + doorway                                                                               |
|                                                                                                                                |
|                                                                                                                                |
| BEDROOM TWO 11'10" x 7'3" max (3.6m x 2.2m max)                                                                                |
|                                                                                                                                |
| BEDROOM THREE 8'2" (2.5) x 7'7" (2.3) max inc. bulk head                                                                       |
|                                                                                                                                |
|                                                                                                                                |
| <b>BATHROOM</b> Three piece suite comprising corner bath with electric shower over, hand wash basin and w.c. Tiled walls and   |
| storage cupboard.                                                                                                              |
|                                                                                                                                |
| <b>OUTSIDE</b> The property benefits from a lawned garden to the front with open aspect, gated block paved driveway and single |
| detached garage. Paved garden to the side and low maintenance garden to the rear.                                              |
|                                                                                                                                |
| TENURE Freehold                                                                                                                |
|                                                                                                                                |
|                                                                                                                                |
| COUNCIL TAX BAND A - Kirklees                                                                                                  |
|                                                                                                                                |
|                                                                                                                                |
|                                                                                                                                |
|                                                                                                                                |
|                                                                                                                                |
|                                                                                                                                |
|                                                                                                                                |
|                                                                                                                                |
|                                                                                                                                |
|                                                                                                                                |