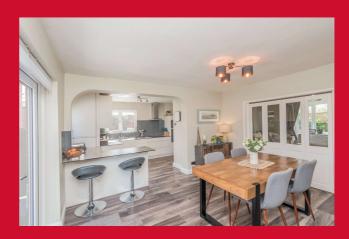

## 20 Shirley Parade, Gomersal, Cleckheaton, BD19 4NJ

| ENTRANCE HALL Under stairs storage cupboard and wall mounted boiler.                                                           |
|--------------------------------------------------------------------------------------------------------------------------------|
|                                                                                                                                |
| LOUNGE 14'1" x 12'6" max (4.3m x 3.8m max)                                                                                     |
| Wall mounted electric fire and doors leading to;-                                                                              |
|                                                                                                                                |
|                                                                                                                                |
| DINING ROOM 12'10" x 12'2" max (3.9m x 3.7m max)  Fireplace with timber mantle. French doors leading onto garden.              |
| Fireplace with timber mantie. French doors leading onto garden.                                                                |
|                                                                                                                                |
| KITCHEN 13'1" x 8'2" max (4m x 2.5m max)                                                                                       |
| Modern range of wall and base units incorporating laminate worktops, and a half bowl sink and mixer tap and breakfast bar.     |
| Integral double electric oven, induction hob and extractor. Integral dishwasher and auto washer. Open to the dining room.      |
|                                                                                                                                |
| BEDROOM ONE 12'2" (3.7) x 10'10" (3.3) + doorway                                                                               |
|                                                                                                                                |
|                                                                                                                                |
| BEDROOM TWO 11'10" x 7'3" max (3.6m x 2.2m max)                                                                                |
|                                                                                                                                |
| BEDROOM THREE 8'2" (2.5) x 7'7" (2.3) max inc. bulk head                                                                       |
|                                                                                                                                |
|                                                                                                                                |
| <b>BATHROOM</b> Three piece suite comprising corner bath with electric shower over, hand wash basin and w.c. Tiled walls and   |
| storage cupboard.                                                                                                              |
|                                                                                                                                |
| <b>OUTSIDE</b> The property benefits from a lawned garden to the front with open aspect, gated block paved driveway and single |
| detached garage. Paved garden to the side and low maintenance garden to the rear.                                              |
|                                                                                                                                |
| TENURE Freehold                                                                                                                |
|                                                                                                                                |
|                                                                                                                                |
| COUNCIL TAX BAND A - Kirklees                                                                                                  |
|                                                                                                                                |
|                                                                                                                                |
|                                                                                                                                |
|                                                                                                                                |
|                                                                                                                                |
|                                                                                                                                |
|                                                                                                                                |
|                                                                                                                                |
|                                                                                                                                |
|                                                                                                                                |