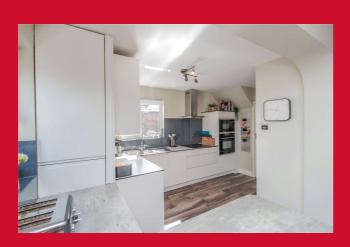

## 20 Shirley Parade, Gomersal, Cleckheaton, BD19 4NJ

| ENTRANCE HALL Under stairs storage cupboard and wall mounted boiler.                                                           |
|--------------------------------------------------------------------------------------------------------------------------------|
|                                                                                                                                |
| LOUNGE 14'1" x 12'6" max (4.3m x 3.8m max)                                                                                     |
| Wall mounted electric fire and doors leading to;-                                                                              |
|                                                                                                                                |
|                                                                                                                                |
| DINING ROOM 12'10" x 12'2" max (3.9m x 3.7m max)  Fireplace with timber mantle. French doors leading onto garden.              |
| Fireplace with timber mantie. French doors leading onto garden.                                                                |
|                                                                                                                                |
| KITCHEN 13'1" x 8'2" max (4m x 2.5m max)                                                                                       |
| Modern range of wall and base units incorporating laminate worktops, and a half bowl sink and mixer tap and breakfast bar.     |
| Integral double electric oven, induction hob and extractor. Integral dishwasher and auto washer. Open to the dining room.      |
|                                                                                                                                |
| BEDROOM ONE 12'2" (3.7) x 10'10" (3.3) + doorway                                                                               |
|                                                                                                                                |
|                                                                                                                                |
| BEDROOM TWO 11'10" x 7'3" max (3.6m x 2.2m max)                                                                                |
|                                                                                                                                |
| BEDROOM THREE 8'2" (2.5) x 7'7" (2.3) max inc. bulk head                                                                       |
|                                                                                                                                |
|                                                                                                                                |
| <b>BATHROOM</b> Three piece suite comprising corner bath with electric shower over, hand wash basin and w.c. Tiled walls and   |
| storage cupboard.                                                                                                              |
|                                                                                                                                |
| <b>OUTSIDE</b> The property benefits from a lawned garden to the front with open aspect, gated block paved driveway and single |
| detached garage. Paved garden to the side and low maintenance garden to the rear.                                              |
|                                                                                                                                |
| TENURE Freehold                                                                                                                |
|                                                                                                                                |
|                                                                                                                                |
| COUNCIL TAX BAND A - Kirklees                                                                                                  |
|                                                                                                                                |
|                                                                                                                                |
|                                                                                                                                |
|                                                                                                                                |
|                                                                                                                                |
|                                                                                                                                |
|                                                                                                                                |
|                                                                                                                                |
|                                                                                                                                |
|                                                                                                                                |