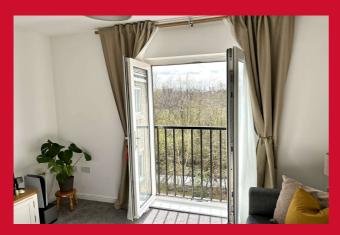

### LOUNGE/DINING 17'1" x 11'10" (5.2m x 3.6m)

Having French doors leading onto Juliet balcony overlooking Greenway.