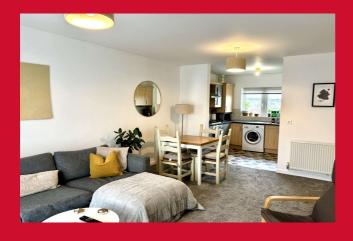

### LOUNGE/DINING 17'1" x 11'10" (5.2m x 3.6m)

Having French doors leading onto Juliet balcony overlooking Greenway.

#### KITCHEN 9'10" x 7'7" max (3m x 2.3m max)

Range of wall and base units incorporating contrasting work top, one and a half bowl sink and mixer tap. Integral electric oven, four ring gas hob plus extractor. Wall mounted boiler. Open to lounge.