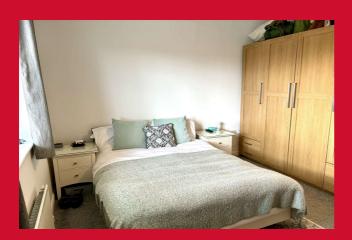

## BEDROOM ONE 11'10" x 11'2" (3.6m x 3.4m)

Double bedroom.

EN SUITE Three piece suite comprising glazed shower cubicle, vanity sink and wc. Tiled walls and floor.

### BEDROOM TWO 12'2" x 9'2" (3.7m x 2.8m)

Double bedroom with open views.