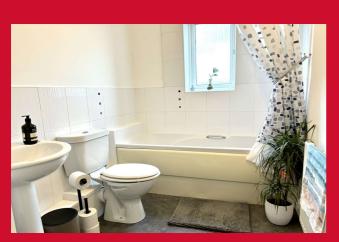

### BATHROOM 8'10" x 5'11" (2.7m x 1.8m)

Three piece modern suite comprising bath with shower extension over, wc and hand wash basin. Tiled walls and floor.

**EXTERIOR** Communal gardens and car park with allocated car parking space to rear.