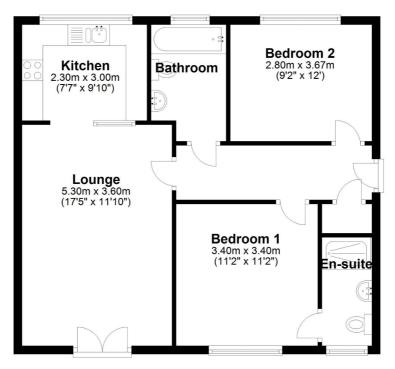

# 123 Laithe Hall Avenue, Cleckheaton, West Yorkshire, BD19 6UA

**ENTRANCE HALL** Communal entrance hall leading to hallway with intercom to front door.

**CLOAKS CUPBOARD** Useful storage.

### LOUNGE/DINING 17'1" x 11'10" (5.2m x 3.6m)

Having French doors leading onto Juliet balcony overlooking Greenway.

#### KITCHEN 9'10" x 7'7" max (3m x 2.3m max)

Range of wall and base units incorporating contrasting work top, one and a half bowl sink and mixer tap. Integral electric oven, four ring gas hob plus extractor. Wall mounted boiler. Open to lounge.

## BEDROOM ONE 11'10" x 11'2" (3.6m x 3.4m)

Double bedroom.

EN SUITE Three piece suite comprising glazed shower cubicle, vanity sink and wc. Tiled walls and floor.

### BEDROOM TWO 12'2" x 9'2" (3.7m x 2.8m)

Double bedroom with open views.

### BATHROOM 8'10" x 5'11" (2.7m x 1.8m)

Three piece modern suite comprising bath with shower extension over, wc and hand wash basin. Tiled walls and floor.

**EXTERIOR** Communal gardens and car park with allocated car parking space to rear.

# **Ground Floor**

Please note this is a guide only and should not be relied on for accurate measurements. Plan produced using PlanUp.