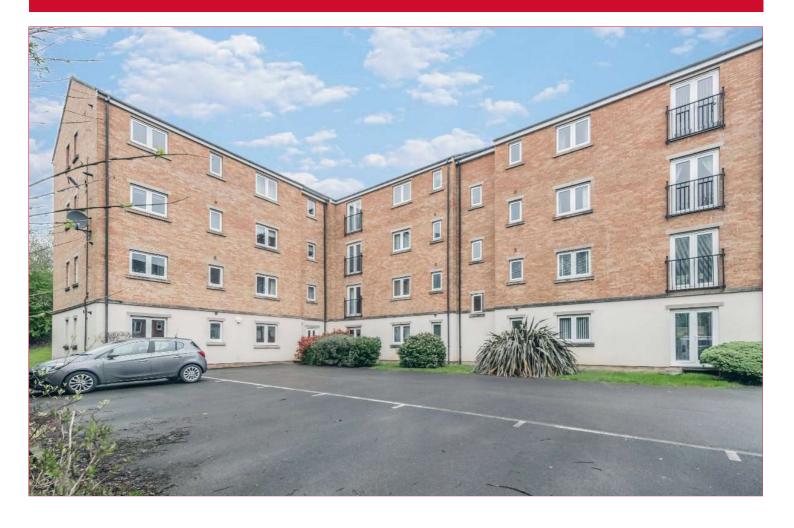

# 123 Laithe Hall Avenue, Cleckheaton, West Yorkshire, BD19 6UA

Very WELL PRESENTED, two bedroom top floor apartment situated on this popular development with OPEN ASPECT VIEWS to both sides. Offering easy access to Cleckheaton town centre as it overlooks the popular Greenway cycle/footpath adjacent and it is also within 0.5 miles of the M62 making it ideal for commuters, professional couples or FTB's. Comprises hall, lounge, separate modern breakfast kitchen, two good sized bedrooms including one with ensuite shower room and modern bathroom. Benefits from allocated parking, GCH & uPVC DG. EPC - B.

### BATHROOM 8'10" x 5'11" (2.7m x 1.8m)

Three piece modern suite comprising bath with shower extension over, wc and hand wash basin. Tiled walls and floor.

**EXTERIOR** Communal gardens and car park with allocated car parking space to rear.