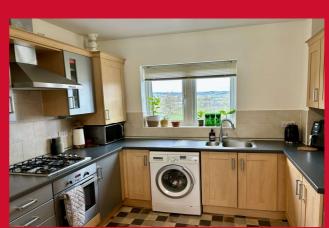

#### KITCHEN 9'10" x 7'7" max (3m x 2.3m max)

Range of wall and base units incorporating contrasting work top, one and a half bowl sink and mixer tap. Integral electric oven, four ring gas hob plus extractor. Wall mounted boiler. Open to lounge.