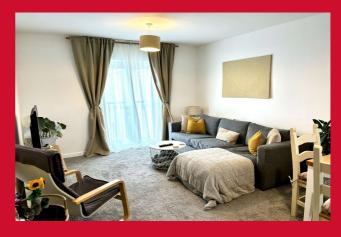

### LOUNGE/DINING 17'1" x 11'10" (5.2m x 3.6m)

Having French doors leading onto Juliet balcony overlooking Greenway.