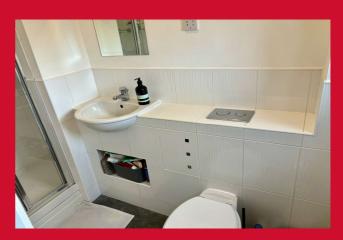

## BEDROOM ONE 11'10" x 11'2" (3.6m x 3.4m)

Double bedroom.

EN SUITE Three piece suite comprising glazed shower cubicle, vanity sink and wc. Tiled walls and floor.