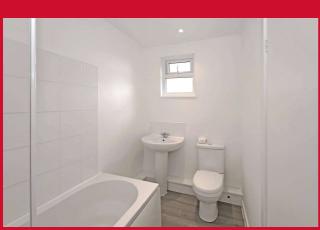

### BEDROOM ONE 15'5" x 8'6" (4.7m x 2.6m)

Storage cupboard housing wall mounted boiler.

BEDROOM TWO 9'6" x 7'10" (2.9m x 2.4m)

BEDROOM THREE 11'10" x 5'11" (3.6m x 1.8m)

BATHROOM Three piece suite comprising bath with shower extension over and glazed shower screen, wc and hand wash basin.