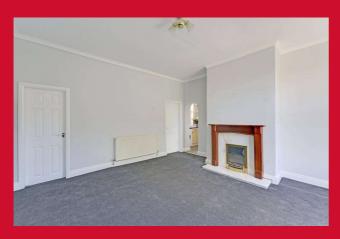

### LOUNGE 15'5" x 14'5" (4.7m x 4.4m)

Sizeable living room with fireplace.

**REAR ENTRANCE** Has access to useful cellar.