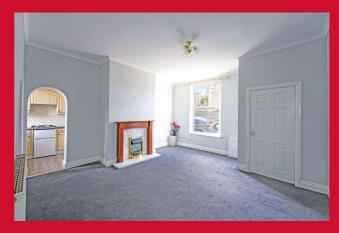

### LOUNGE 15'5" x 14'5" (4.7m x 4.4m)

Sizeable living room with fireplace.

**REAR ENTRANCE** Has access to useful cellar.