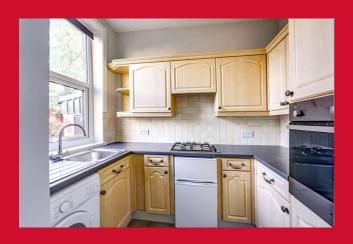

#### KITCHEN 8'2" x 5'11" max (2.5m x 1.8m max)

Range of wall and base units incorporating contrasting work top, inset sink and mixer tap. Integral electric oven and plumbing for auto washer.