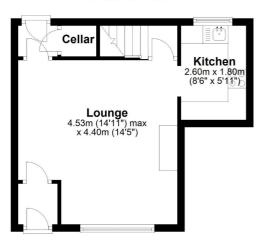

#### **ENTRANCE VESTIBULE**

### LOUNGE 15'5" x 14'5" (4.7m x 4.4m)

Sizeable living room with fireplace.

**REAR ENTRANCE** Has access to useful cellar.

#### KITCHEN 8'2" x 5'11" max (2.5m x 1.8m max)

Range of wall and base units incorporating contrasting work top, inset sink and mixer tap. Integral electric oven and plumbing for auto washer.

### **Ground Floor**