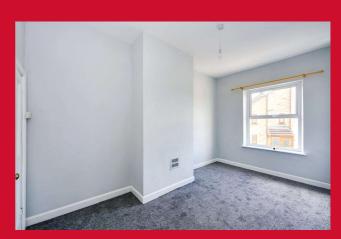

### BEDROOM ONE 15'5" x 8'6" (4.7m x 2.6m)

Storage cupboard housing wall mounted boiler.

BEDROOM TWO 9'6" x 7'10" (2.9m x 2.4m)

BEDROOM THREE 11'10" x 5'11" (3.6m x 1.8m)

BATHROOM Three piece suite comprising bath with shower extension over and glazed shower screen, wc and hand wash basin.