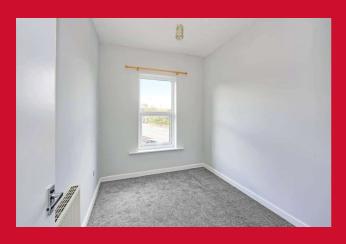

### BEDROOM ONE 15'5" x 8'6" (4.7m x 2.6m)

Storage cupboard housing wall mounted boiler.

BEDROOM TWO 9'6" x 7'10" (2.9m x 2.4m)

BEDROOM THREE 11'10" x 5'11" (3.6m x 1.8m)

BATHROOM Three piece suite comprising bath with shower extension over and glazed shower screen, wc and hand wash basin.