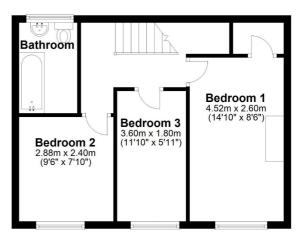

### BEDROOM ONE 15'5" x 8'6" (4.7m x 2.6m)

Storage cupboard housing wall mounted boiler.

BEDROOM TWO 9'6" x 7'10" (2.9m x 2.4m)

BEDROOM THREE 11'10" x 5'11" (3.6m x 1.8m)

BATHROOM Three piece suite comprising bath with shower extension over and glazed shower screen, wc and hand wash basin.

## First Floor

Please note this is a guide only and should not be relied on for accurate measurements. Plan produced using PlanUp.

1 01274 878878 E cleckheaton@robertwatts.co.uk W robertwatts.co.uk Cleckheaton Office: 2 Central Parade, Cleckheaton, West Yorkshire, BD19 3RU