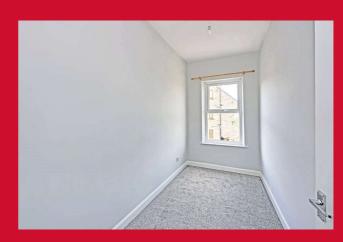

### BEDROOM ONE 15'5" x 8'6" (4.7m x 2.6m)

Storage cupboard housing wall mounted boiler.

BEDROOM TWO 9'6" x 7'10" (2.9m x 2.4m)

BEDROOM THREE 11'10" x 5'11" (3.6m x 1.8m)

BATHROOM Three piece suite comprising bath with shower extension over and glazed shower screen, wc and hand wash basin.