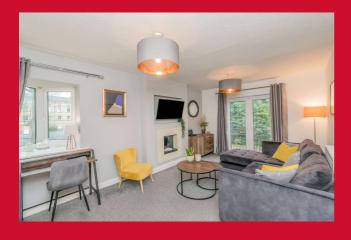

### LOUNGE 16'5" x 10'6" max (5m x 3.2m max)

Double aspect room featuring French doors and Juliet balcony giving views over wooded area to rear. Fireplace with inset modern electric fire with pebble effect finish and feature wall mounted lights.