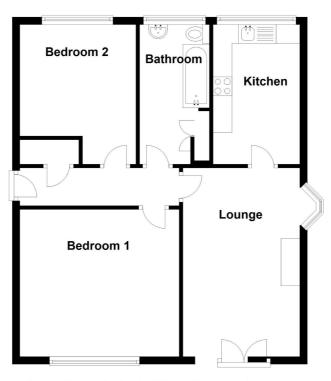

## **Ground Floor**

Please note this is a guide only and should not be relied on for accurate measurements. Plan produced using PlanUp.

1 01274 878878 E cleckheaton@robertwatts.co.uk W robertwatts.co.uk Cleckheaton Office: 2 Central Parade, Cleckheaton, West Yorkshire, BD19 3RU

### LOUNGE 16'5" x 10'6" max (5m x 3.2m max)

Double aspect room featuring French doors and Juliet balcony giving views over wooded area to rear. Fireplace with inset modern electric fire with pebble effect finish and feature wall mounted lights.

#### BREAKFAST KITCHEN 12'2" x 7'10" max (3.7m x 2.4m max)

Modern range of wall and base units incorporating contrasting work top and breakfast bar with industrial, style wall mountings. One and a half bowl sink unit and mixer tap, integral electric oven, four ring gas hob plus extractor. Integral auto washer and part tiling to walls.

BEDROOM ONE 12'10" x 10'6" (3.9m x 3.2m)

BEDROOM TWO 9'10" (3.0) x 8'10" (2.7) plus doorway

**BATHROOM** Modern three piece suite including integral power shower over bath with glazed screen, vanity sink unit, wc and sizeable useful storage cupboard.