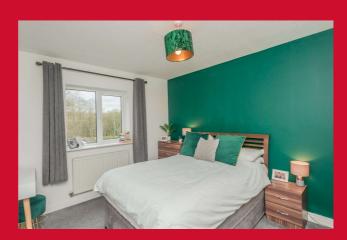

### LOUNGE 16'5" x 10'6" max (5m x 3.2m max)

Double aspect room featuring French doors and Juliet balcony giving views over wooded area to rear. Fireplace with inset modern electric fire with pebble effect finish and feature wall mounted lights.

BEDROOM ONE 12'10" x 10'6" (3.9m x 3.2m)

BEDROOM TWO 9'10" (3.0) x 8'10" (2.7) plus doorway

**BATHROOM** Modern three piece suite including integral power shower over bath with glazed screen, vanity sink unit, wc and sizeable useful storage cupboard.