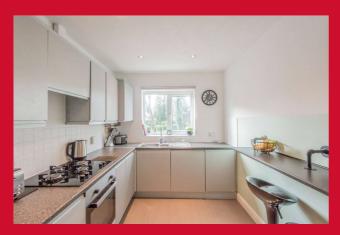

#### BREAKFAST KITCHEN 12'2" x 7'10" max (3.7m x 2.4m max)

Modern range of wall and base units incorporating contrasting work top and breakfast bar with industrial, style wall mountings. One and a half bowl sink unit and mixer tap, integral electric oven, four ring gas hob plus extractor. Integral auto washer and part tiling to walls.