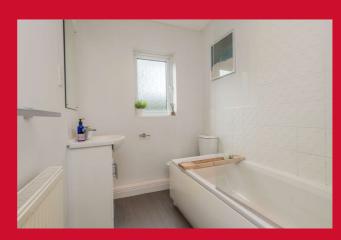

BEDROOM ONE 12'10" x 10'6" (3.9m x 3.2m)

BEDROOM TWO 9'10" (3.0) x 8'10" (2.7) plus doorway

**BATHROOM** Modern three piece suite including integral power shower over bath with glazed screen, vanity sink unit, wc and sizeable useful storage cupboard.