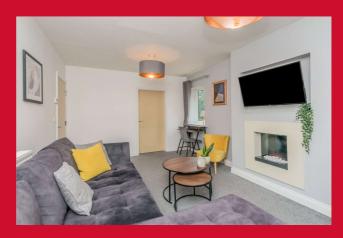

### LOUNGE 16'5" x 10'6" max (5m x 3.2m max)

Double aspect room featuring French doors and Juliet balcony giving views over wooded area to rear. Fireplace with inset modern electric fire with pebble effect finish and feature wall mounted lights.