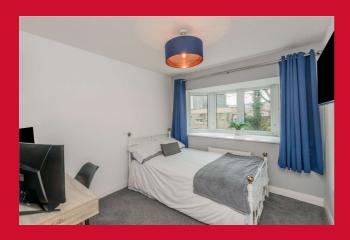

BEDROOM ONE 12'10" x 10'6" (3.9m x 3.2m)

BEDROOM TWO 9'10" (3.0) x 8'10" (2.7) plus doorway

**BATHROOM** Modern three piece suite including integral power shower over bath with glazed screen, vanity sink unit, wc and sizeable useful storage cupboard.