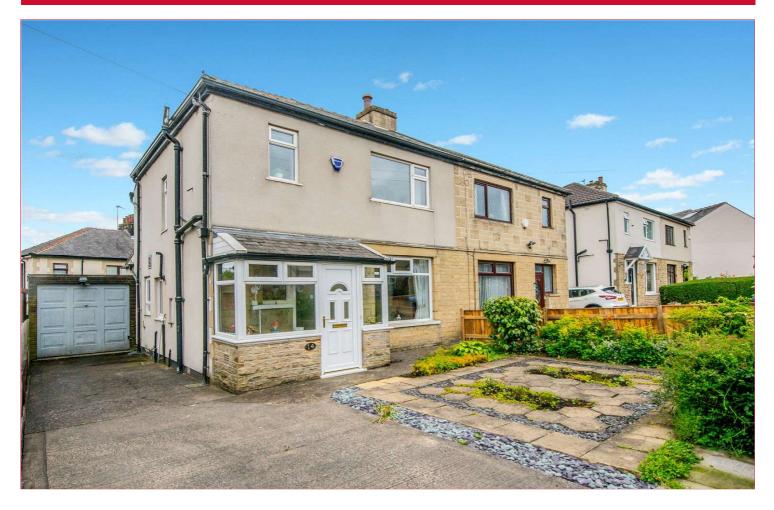

### 14 Denbrook Crescent, Bradford, West Yorkshire, BD4 0QL

NO CHAIN: Well-appointed SEMI DETACHED, situated in this ever popular location.

The property provides 3 BEDROOMS and has the benefit of a rear KITCHEN EXTENSION.

Outside, pleasant low maintenance gardens, along with parking and garage.

NOT TO BE MISSED.

The property is close to shops, motorway networks and public transport links.

Close to Tong Academy and several Primary schools.

**EXTERIOR** Low maintenance garden to front and driveway to side. Outside tap. Enclosed low maintenance South facing garden to rear.

GARAGE Larger than average garage (18'8" x 8'2") with mains electric power and lighting.