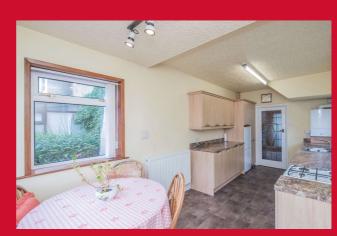

#### **DINING KITCHEN 17'3" x 9'5" (5.26m x 2.87m)**

Extended kitchen with a modern range of wall and base units, worktops and sink unit. Wall mounted gas combi boiler.

LANDING With loft hatch and drop down ladder to a boarded loft area with lighting.