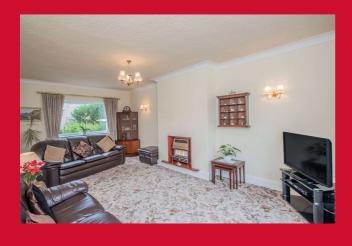

#### **FRONT PORCH**

**ENTRANCE HALL** Understairs storage/pantry.

LOUNGE 18'2" x 11'7" max (5.54m x 3.53m max)