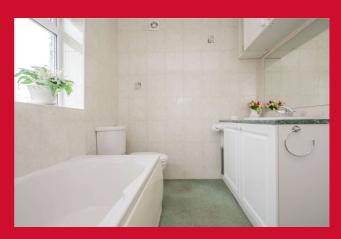

### BEDROOM 3 7'9" x 7'8" (2.36m x 2.34m)

Full height fitted wardrobes.

**BATHROOM** White bathroom suite with shower over bath, WC, vanity sink unit, wall mounted storage unit over the sink. Heated towel rail.