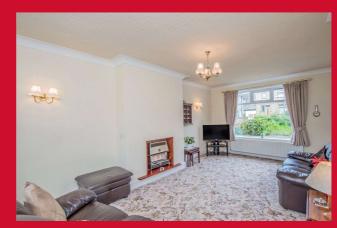

#### **FRONT PORCH**

**ENTRANCE HALL** Understairs storage/pantry.

LOUNGE 18'2" x 11'7" max (5.54m x 3.53m max)