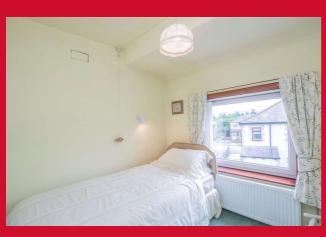

### BEDROOM 3 7'9" x 7'8" (2.36m x 2.34m)

Full height fitted wardrobes.

**BATHROOM** White bathroom suite with shower over bath, WC, vanity sink unit, wall mounted storage unit over the sink. Heated towel rail.