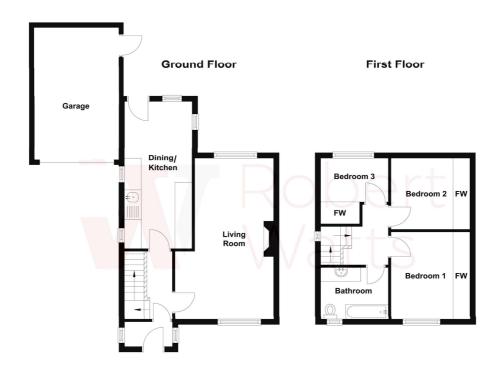

The accommodation comprises: Porch, Hallway, Lounge, Kitchen, 3 Bedrooms & Bathroom. Gas heating system (boiler serviced 4th June 2024), double glazing and alarm system.

#### **FRONT PORCH**

**ENTRANCE HALL** Understairs storage/pantry.

LOUNGE 18'2" x 11'7" max (5.54m x 3.53m max)

#### **DINING KITCHEN 17'3" x 9'5" (5.26m x 2.87m)**

Extended kitchen with a modern range of wall and base units, worktops and sink unit. Wall mounted gas combi boiler.

LANDING With loft hatch and drop down ladder to a boarded loft area with lighting.

### BEDROOM 1 10'3" x 9'2" (3.12m x 2.8m)

Full height and width fitted wardrobes.

#### BEDROOM 2 9'3" x 7'5" (2.82m x 2.26m)

Full height and width fitted wardrobes.

### BEDROOM 3 7'9" x 7'8" (2.36m x 2.34m)

Full height fitted wardrobes.

**BATHROOM** White bathroom suite with shower over bath, WC, vanity sink unit, wall mounted storage unit over the sink. Heated towel rail.

**EXTERIOR** Low maintenance garden to front and driveway to side. Outside tap. Enclosed low maintenance South facing garden to rear.

GARAGE Larger than average garage (18'8" x 8'2") with mains electric power and lighting.