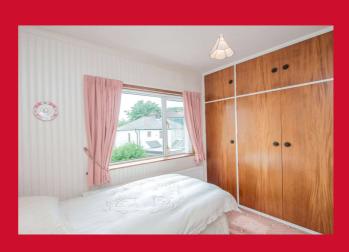

#### BEDROOM 2 9'3" x 7'5" (2.82m x 2.26m)

Full height and width fitted wardrobes.