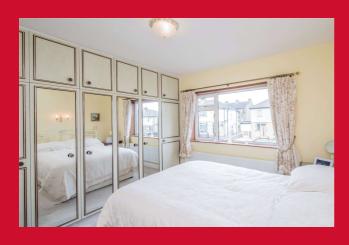

### BEDROOM 1 10'3" x 9'2" (3.12m x 2.8m)

Full height and width fitted wardrobes.