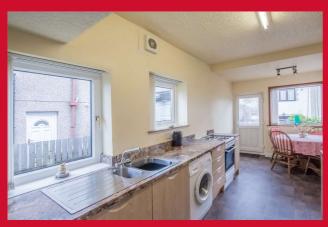

#### **DINING KITCHEN 17'3" x 9'5" (5.26m x 2.87m)**

Extended kitchen with a modern range of wall and base units, worktops and sink unit. Wall mounted gas combi boiler.

LANDING With loft hatch and drop down ladder to a boarded loft area with lighting.