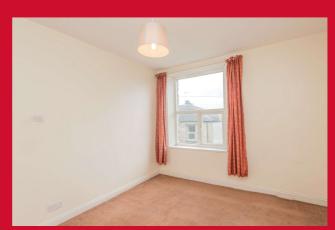

**CELLAR** 

BEDROOM ONE 11'2" x 10'6" (3.4m x 3.2m)

OCCASIONAL ROOM Boarded loft room with light.

**BATHROOM** Three piece suite comprising bath with shower extension over and glazed screen, WC and hand wash basin. Tiled walls and floor. Storage cupboard.