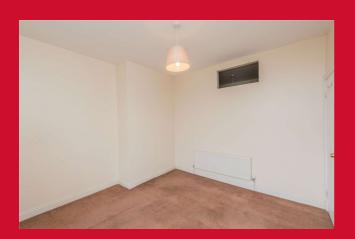

**CELLAR** 

BEDROOM ONE 11'2" x 10'6" (3.4m x 3.2m)

OCCASIONAL ROOM Boarded loft room with light.

**BATHROOM** Three piece suite comprising bath with shower extension over and glazed screen, WC and hand wash basin. Tiled walls and floor. Storage cupboard.