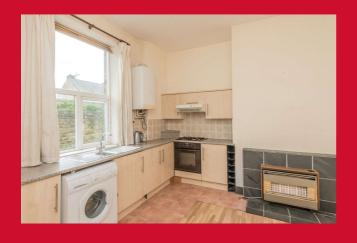

#### **HALLWAY**

LIVING ROOM 17'1" x 13'9" max (5.2m x 4.2m max)

Gas fire and understairs storage.

**KITCHEN AREA** Wall and base units, worktop with one-and-a-half bowl sink and mixer tap. Integrated oven with four-ring gas hob and extractor fan. Wall mounted boiler. Plumbing for washing machine.