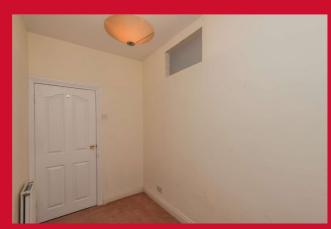

**CELLAR** 

BEDROOM ONE 11'2" x 10'6" (3.4m x 3.2m)

OCCASIONAL ROOM Boarded loft room with light.

**BATHROOM** Three piece suite comprising bath with shower extension over and glazed screen, WC and hand wash basin. Tiled walls and floor. Storage cupboard.