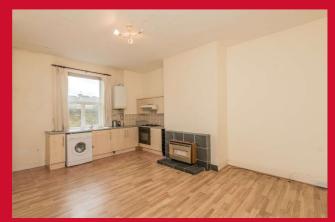

#### **HALLWAY**

LIVING ROOM 17'1" x 13'9" max (5.2m x 4.2m max)

Gas fire and understairs storage.

**KITCHEN AREA** Wall and base units, worktop with one-and-a-half bowl sink and mixer tap. Integrated oven with four-ring gas hob and extractor fan. Wall mounted boiler. Plumbing for washing machine.