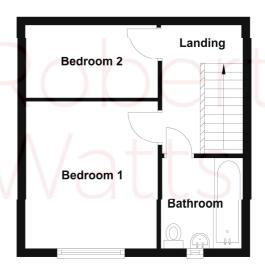

**CELLAR** 

BEDROOM ONE 11'2" x 10'6" (3.4m x 3.2m)

OCCASIONAL ROOM Boarded loft room with light.

**BATHROOM** Three piece suite comprising bath with shower extension over and glazed screen, WC and hand wash basin. Tiled walls and floor. Storage cupboard.

### **First Floor**

1 01274 878878 E cleckheaton@robertwatts.co.uk w robertwatts.co.uk Cleckheaton Office: 2 Central Parade, Cleckheaton, West Yorkshire, BD19 3RU