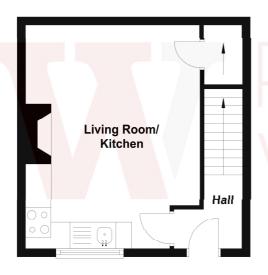

#### **HALLWAY**

LIVING ROOM 17'1" x 13'9" max (5.2m x 4.2m max)

Gas fire and understairs storage.

**KITCHEN AREA** Wall and base units, worktop with one-and-a-half bowl sink and mixer tap. Integrated oven with four-ring gas hob and extractor fan. Wall mounted boiler. Plumbing for washing machine.

## **Ground Floor**