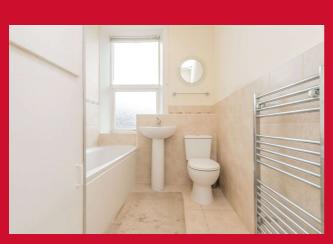

**CELLAR** 

BEDROOM ONE 11'2" x 10'6" (3.4m x 3.2m)

OCCASIONAL ROOM Boarded loft room with light.

**BATHROOM** Three piece suite comprising bath with shower extension over and glazed screen, WC and hand wash basin. Tiled walls and floor. Storage cupboard.