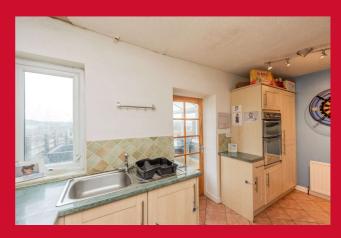

## KITCHEN 13'9" x 8'6" max (4.2m x 2.6m max)

Range of wall and base units, worktop and sink with mixer tap. Double electric oven and four ring electric hob. Plumbing for washing machine. Access to conservatory.