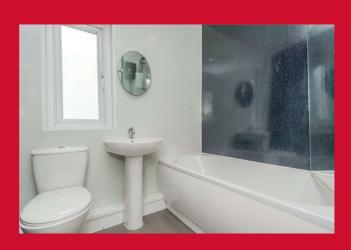

## CONSERVATORY 13'1" x 8'2" max (4m x 2.5m max)

With radiator and door to garden.

BEDROOM ONE 13'9" x 7'7" max (4.2m x 2.3m max)

BEDROOM TWO 11'10" x 7'3" max (3.6m x 2.2m max)

**BATHROOM** Modern three-piece suite comprising bath with electric shower over and glazed screen, hand wash basin and WC. Chrome wall mounted towel heater.