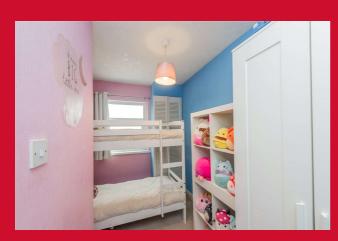

## CONSERVATORY 13'1" x 8'2" max (4m x 2.5m max)

With radiator and door to garden.

BEDROOM ONE 13'9" x 7'7" max (4.2m x 2.3m max)

BEDROOM TWO 11'10" x 7'3" max (3.6m x 2.2m max)

**BATHROOM** Modern three-piece suite comprising bath with electric shower over and glazed screen, hand wash basin and WC. Chrome wall mounted towel heater.