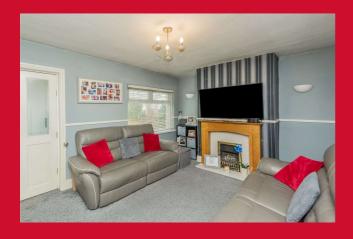

## LIVING ROOM 13'9" x 10'10" max (4.2m x 3.3m max)

Fireplace with living flame gas fire. Wall mounted TV point.