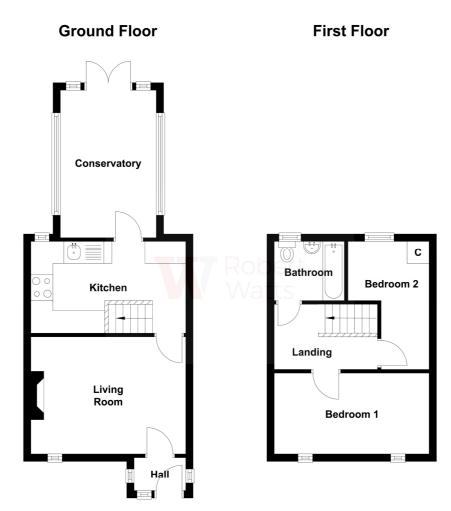

#### **PORCH**

## LIVING ROOM 13'9" x 10'10" max (4.2m x 3.3m max)

Fireplace with living flame gas fire. Wall mounted TV point.

## KITCHEN 13'9" x 8'6" max (4.2m x 2.6m max)

Range of wall and base units, worktop and sink with mixer tap. Double electric oven and four ring electric hob. Plumbing for washing machine. Access to conservatory.

## CONSERVATORY 13'1" x 8'2" max (4m x 2.5m max)

With radiator and door to garden.

BEDROOM ONE 13'9" x 7'7" max (4.2m x 2.3m max)

BEDROOM TWO 11'10" x 7'3" max (3.6m x 2.2m max)

**BATHROOM** Modern three-piece suite comprising bath with electric shower over and glazed screen, hand wash basin and WC. Chrome wall mounted towel heater.