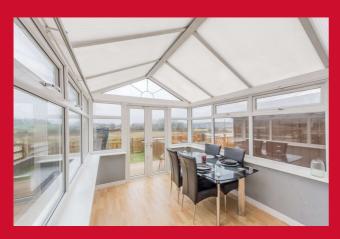

## CONSERVATORY 13'1" x 8'2" max (4m x 2.5m max)

With radiator and door to garden.

BEDROOM ONE 13'9" x 7'7" max (4.2m x 2.3m max)

BEDROOM TWO 11'10" x 7'3" max (3.6m x 2.2m max)

**BATHROOM** Modern three-piece suite comprising bath with electric shower over and glazed screen, hand wash basin and WC. Chrome wall mounted towel heater.