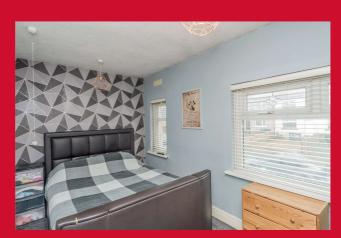

## CONSERVATORY 13'1" x 8'2" max (4m x 2.5m max)

With radiator and door to garden.

BEDROOM ONE 13'9" x 7'7" max (4.2m x 2.3m max)

BEDROOM TWO 11'10" x 7'3" max (3.6m x 2.2m max)

**BATHROOM** Modern three-piece suite comprising bath with electric shower over and glazed screen, hand wash basin and WC. Chrome wall mounted towel heater.