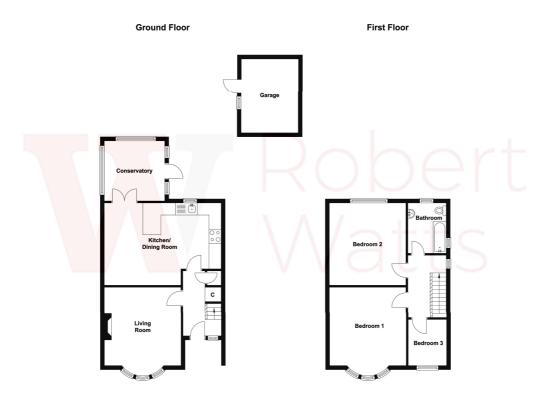

#### **EXTERNAL PORCH**

ENTRANCE HALL Feature leaded timber door and window.

WC WC and vanity sink with chrome wall mounted towel heater. Storage cupboard and tiled flooring.

### LOUNGE 15'5" x 12'6" max (4.7m x 3.8m max)

Bay leaded window. Fireplace and living flame gas fire.

### KITCHEN DINER 19'4" x 13'1" max (5.9m x 4m max)

Modern range of wall and base units, timber worktop, breakfast bar and inset sink with mixer tap. Integral electric oven and AEG induction hob plus extractor. Integral fridge freezer, dishwasher and auto washer. French doors to garden.

CONSERVATORY 9'10" x 8'2" max (3m x 2.5m max)

BEDROOM ONE 15'9" x 12'6" max (4.8m x 3.8m max)

Double bedroom.

BEDROOM TWO 13'1" x 12'6" max (4m x 3.8m max)

Double bedroom.

BEDROOM THREE 7'10" x 6'7" max (2.4m x 2m max)

**BATHROOM** Three piece modern suite comprising of integral shower and glazed shower screen over P-shaped bath. Vanity sink and WC. Tiled walls and chrome wall mounted towel heater.

**EXTERIOR** Occupying a good sized plot with lawned garden to front and driveway to side providing ample off street parking leading to a detached single garage. Pleasant lawn and patio to rear with the potential to extend. Lovely open aspect views over fields to the front and rear.