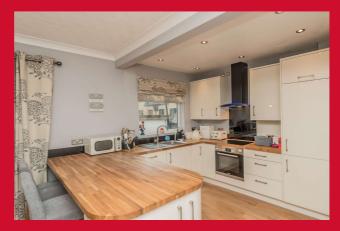

### KITCHEN DINER 19'4" x 13'1" max (5.9m x 4m max)

Modern range of wall and base units, timber worktop, breakfast bar and inset sink with mixer tap. Integral electric oven and AEG induction hob plus extractor. Integral fridge freezer, dishwasher and auto washer. French doors to garden.