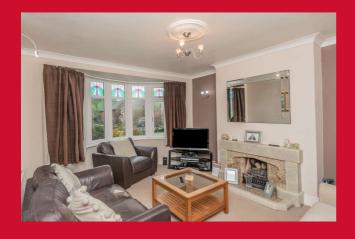

### LOUNGE 15'5" x 12'6" max (4.7m x 3.8m max)

Bay leaded window. Fireplace and living flame gas fire.