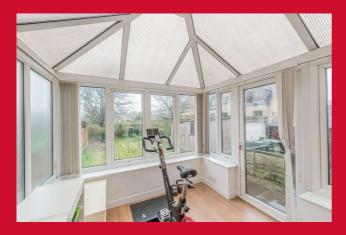

CONSERVATORY 9'10" x 8'2" max (3m x 2.5m max)

BEDROOM ONE 15'9" x 12'6" max (4.8m x 3.8m max)

Double bedroom.

BEDROOM TWO 13'1" x 12'6" max (4m x 3.8m max)

Double bedroom.

BEDROOM THREE 7'10" x 6'7" max (2.4m x 2m max)