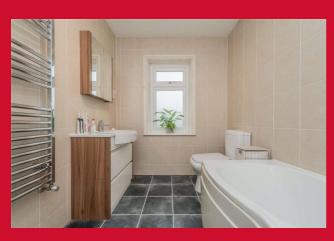

**BATHROOM** Three piece modern suite comprising of integral shower and glazed shower screen over P-shaped bath. Vanity sink and WC. Tiled walls and chrome wall mounted towel heater.

**EXTERIOR** Occupying a good sized plot with lawned garden to front and driveway to side providing ample off street parking leading to a detached single garage. Pleasant lawn and patio to rear with the potential to extend. Lovely open aspect views over fields to the front and rear.