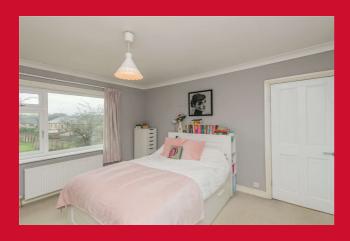

CONSERVATORY 9'10" x 8'2" max (3m x 2.5m max)

BEDROOM ONE 15'9" x 12'6" max (4.8m x 3.8m max)

Double bedroom.

BEDROOM TWO 13'1" x 12'6" max (4m x 3.8m max)

Double bedroom.

BEDROOM THREE 7'10" x 6'7" max (2.4m x 2m max)