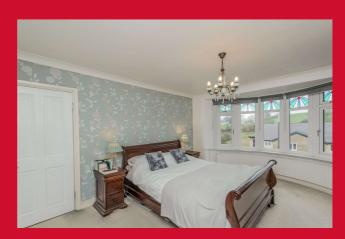

### LOUNGE 15'5" x 12'6" max (4.7m x 3.8m max)

Bay leaded window. Fireplace and living flame gas fire.