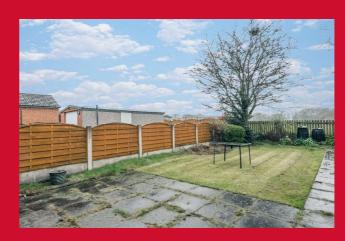

**BATHROOM** Three piece modern suite comprising of integral shower and glazed shower screen over P-shaped bath. Vanity sink and WC. Tiled walls and chrome wall mounted towel heater.

**EXTERIOR** Occupying a good sized plot with lawned garden to front and driveway to side providing ample off street parking leading to a detached single garage. Pleasant lawn and patio to rear with the potential to extend. Lovely open aspect views over fields to the front and rear.