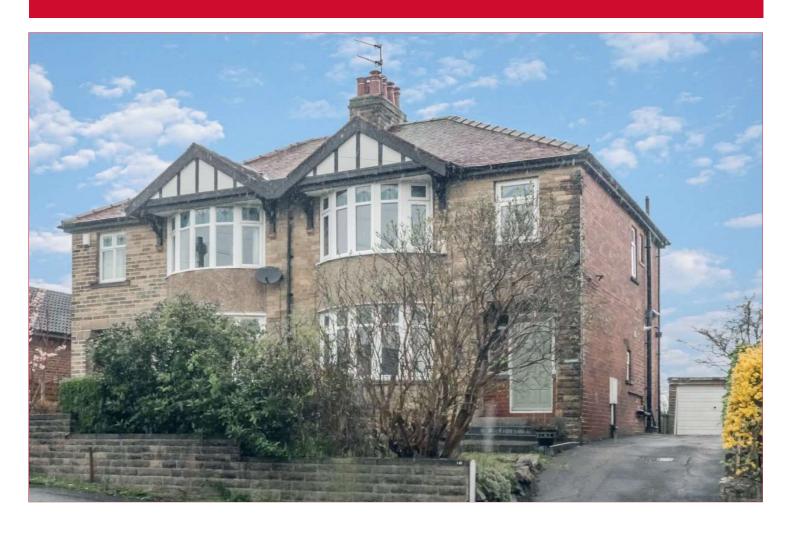

## 141 Church Lane, Gomersal, Cleckheaton, BD19 4QN

WELL PRESENTED, 1930's bay fronted three bedroom semi detached house situated in this most popular location with OPEN ASPECT REAR VIEWS. Handily situated for the local amenities and schools, including the well regarded 'BBG Academy' and 'Heckmondwike Grammar School'. Offering a GOOD SIZED FOOTPRINT with WC, lounge, conservatory, modern specification dining kitchen and modern bathroom, this lovely home will ideally suit FAMILY BUYERS. Occupying a good sized plot with ample off street parking to the front and single garage with pleasant gardens to the rear enjoying the views over fields. Benefits from GCH & uPVC DG.

**BATHROOM** Three piece modern suite comprising of integral shower and glazed shower screen over P-shaped bath. Vanity sink and WC. Tiled walls and chrome wall mounted towel heater.

**EXTERIOR** Occupying a good sized plot with lawned garden to front and driveway to side providing ample off street parking leading to a detached single garage. Pleasant lawn and patio to rear with the potential to extend. Lovely open aspect views over fields to the front and rear.