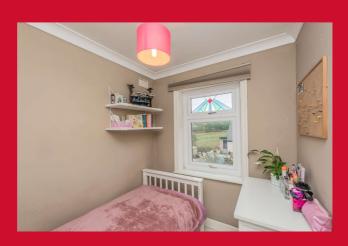

CONSERVATORY 9'10" x 8'2" max (3m x 2.5m max)

BEDROOM ONE 15'9" x 12'6" max (4.8m x 3.8m max)

Double bedroom.

BEDROOM TWO 13'1" x 12'6" max (4m x 3.8m max)

Double bedroom.

BEDROOM THREE 7'10" x 6'7" max (2.4m x 2m max)