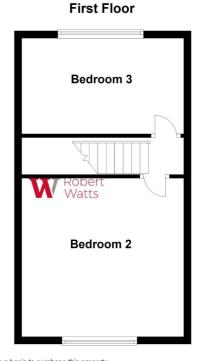

# 11 Moorside Crescent, Drighlington, West Yorkshire, BD11 1HU

| HALLWAY                                                                                                                                                                                                                                                                                                                                                                                                                                                                              |
|--------------------------------------------------------------------------------------------------------------------------------------------------------------------------------------------------------------------------------------------------------------------------------------------------------------------------------------------------------------------------------------------------------------------------------------------------------------------------------------|
| LOUNGE 14'2" x 12'8" (4.32m x 3.86m) Gas fire (not in use/condemned)                                                                                                                                                                                                                                                                                                                                                                                                                 |
| GROUND FLOOR BEDROOM 3/DINING ROOM 12'9" x 9'1" (3.89m x 2.77m) Built in storage cupboard.                                                                                                                                                                                                                                                                                                                                                                                           |
| KITCHEN 10'8" x 7'4" (3.25m x 2.24m) Range of kitchen units, worktops and sink unit.                                                                                                                                                                                                                                                                                                                                                                                                 |
| LANDING                                                                                                                                                                                                                                                                                                                                                                                                                                                                              |
| BEDROOM 1 14'5" x 12'5" (4.4m x 3.78m) Storage to eaves.                                                                                                                                                                                                                                                                                                                                                                                                                             |
| BEDROOM 2 12'8" x 9'2" (3.86m x 2.8m)                                                                                                                                                                                                                                                                                                                                                                                                                                                |
| WET ROOM Wet Room/Shower Room.                                                                                                                                                                                                                                                                                                                                                                                                                                                       |
| <b>OUTSIDE</b> Low maintenance garden to front with artificial grass. Driveway to side. There is a garage but this is in disrepair and not is functional. Pleasant garden to rear.                                                                                                                                                                                                                                                                                                   |
| TENURE Freehold                                                                                                                                                                                                                                                                                                                                                                                                                                                                      |
| COUNCIL TAX BAND C - Leeds                                                                                                                                                                                                                                                                                                                                                                                                                                                           |
|                                                                                                                                                                                                                                                                                                                                                                                                                                                                                      |
|                                                                                                                                                                                                                                                                                                                                                                                                                                                                                      |
|                                                                                                                                                                                                                                                                                                                                                                                                                                                                                      |
|                                                                                                                                                                                                                                                                                                                                                                                                                                                                                      |
| The Fixtures & Appliances included have not been tested and therefore no guarantee can be given that they are in working order. Every care has been taken with the preparation of these sales particulars, but complete accuracy cannot be guaranteed. If there is any point, which is of particular importance you should obtain independent verification, or we will be pleased to check them for you. These sales particulars do not constitute a contract or part of a contract. |

# Wet Room Bedroom/Dining Room CPD Hall Kitchen Lounge

Please note this floor plan is not to scale and should not be relied on as a basis to purchase this property. Plan produced using PlanUp.