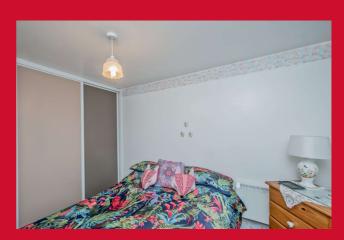

### BEDROOM TWO 9'10" x 7'7" + robes (3m x 2.3m + robes)

Double bedroom with fitted robes.