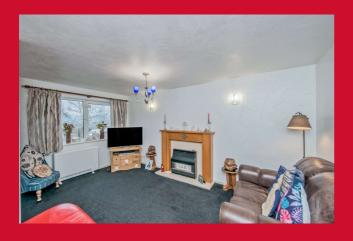

#### LIVING ROOM 14'5" x 10'10" max (4.4m x 3.3m max)

Living flame gas fire set within a modern fire surround.