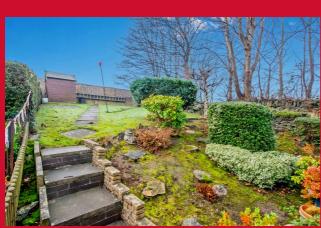

### BEDROOM THREE 6'7" x 5'11" + doorway (2m x 1.8m + doorway)

Storage cupboard.

BATHROOM White three piece modern suite comprising WC, hand wash basin and bath.

**FRONT GARDEN** Located on a good sized, end plot with lawned garden to front. Steps leading to front door. Outside lights and tiered, spacious rear garden, patio area and timber garden shed. Resident parking space.

**REAR GARDEN** Outside lights and tiered spacious rear garden, patio area and timber garden shed.

Tenure: Freehold Council Tax Band: B EPC Rating: E.

The Fixtures & Appliances included have not been tested and therefore no guarantee can be given that they are in working order. Every care has been taken with the preparation of these sales particulars, but complete accuracy cannot be guaranteed. If there is any point, which is of particular importance you should obtain independent verification, or we will be pleased to check them for you. These sales particulars do not constitute a contract or part of a contract.