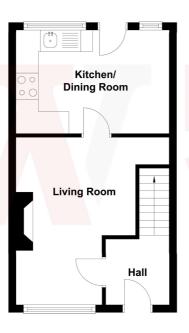

#### HALL

#### LIVING ROOM 14'5" x 10'10" max (4.4m x 3.3m max)

Living flame gas fire set within a modern fire surround.

### **DINING KITCHEN 13'9" x 9'6" max (4.2m x 2.9m max)**

Modern range of wall and base units with inset stainless steel sink and mixer tap, 4 ring gas hob over inset twin oven. Plumbed for automatic washing machine. Rear door.

## **Ground Floor**