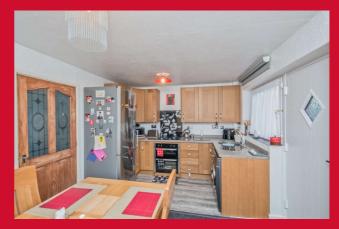

### **DINING KITCHEN 13'9" x 9'6" max (4.2m x 2.9m max)**

Modern range of wall and base units with inset stainless steel sink and mixer tap, 4 ring gas hob over inset twin oven. Plumbed for automatic washing machine. Rear door.