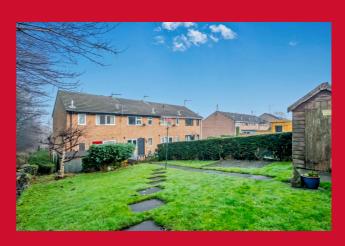

## 93 Darley Road, Liversedge, West Yorkshire, WF15 6QZ

Situated in this highly POPULAR & ACCESSIBLE location, in the catchment area of well regarded schools and adjacent to the well-used Greenway cycle/footpath, this THREE BEDROOM end townhouse will be of particular interest to FTB's and young families or even 'down-sizers'. Well presented throughout and offered at an affordable asking price, the house is sold with NO CHAIN and comprises hall, lounge, breakfast kitchen, three first floor bedrooms and modern bathroom. Externally there is a lawned garden to the front and the rear with an open aspect. Benefiting from a car parking space, uPVC DG and electric heating.

### BEDROOM THREE 6'7" x 5'11" + doorway (2m x 1.8m + doorway)

Storage cupboard.

BATHROOM White three piece modern suite comprising WC, hand wash basin and bath.

**FRONT GARDEN** Located on a good sized, end plot with lawned garden to front. Steps leading to front door. Outside lights and tiered, spacious rear garden, patio area and timber garden shed. Resident parking space.

**REAR GARDEN** Outside lights and tiered spacious rear garden, patio area and timber garden shed.

Tenure: Freehold Council Tax Band: B EPC Rating: E.

The Fixtures & Appliances included have not been tested and therefore no guarantee can be given that they are in working order. Every care has been taken with the preparation of these sales particulars, but complete accuracy cannot be guaranteed. If there is any point, which is of particular importance you should obtain independent verification, or we will be pleased to check them for you. These sales particulars do not constitute a contract or part of a contract.