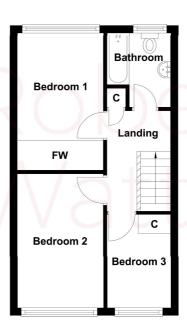

## BEDROOM ONE 11'10" x 7'7" max (3.6m x 2.3m max)

Double bedroom.

### BEDROOM TWO 9'10" x 7'7" + robes (3m x 2.3m + robes)

Double bedroom with fitted robes.

### BEDROOM THREE 6'7" x 5'11" + doorway (2m x 1.8m + doorway)

Storage cupboard.

BATHROOM White three piece modern suite comprising WC, hand wash basin and bath.

**FRONT GARDEN** Located on a good sized, end plot with lawned garden to front. Steps leading to front door. Outside lights and tiered, spacious rear garden, patio area and timber garden shed. Resident parking space.

## **First Floor**

1 01274 878878 E cleckheaton@robertwatts.co.uk W robertwatts.co.uk Cleckheaton Office: 2 Central Parade, Cleckheaton, West Yorkshire, BD19 3RU