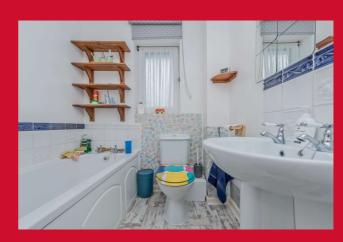

### BEDROOM THREE 6'7" x 5'11" + doorway (2m x 1.8m + doorway)

Storage cupboard.

BATHROOM White three piece modern suite comprising WC, hand wash basin and bath.

**FRONT GARDEN** Located on a good sized, end plot with lawned garden to front. Steps leading to front door. Outside lights and tiered, spacious rear garden, patio area and timber garden shed. Resident parking space.