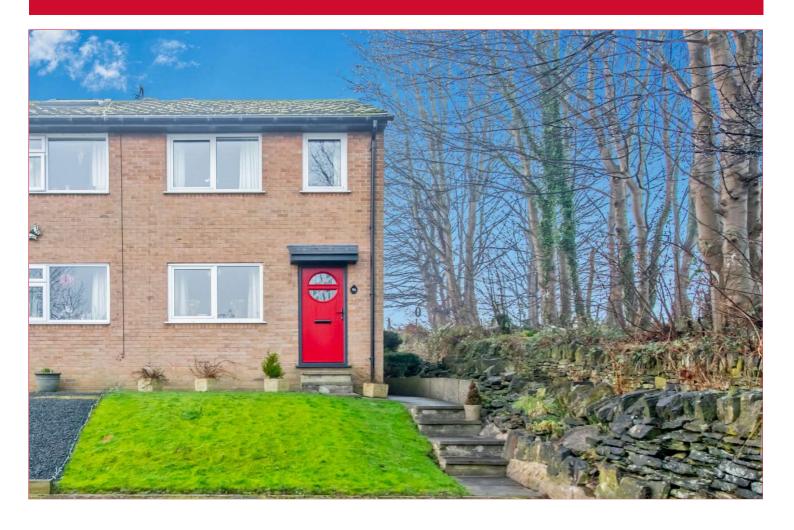

## 93 Darley Road, Liversedge, West Yorkshire, WF15 6QZ

Situated in this highly POPULAR & ACCESSIBLE location, in the catchment area of well regarded schools and adjacent to the well-used Greenway cycle/footpath, this THREE BEDROOM end townhouse will be of particular interest to FTB's and young families or even 'down-sizers'. Well presented throughout and offered at an affordable asking price, the house is sold with NO CHAIN and comprises hall, lounge, breakfast kitchen, three first floor bedrooms and modern bathroom. Externally there is a lawned garden to the front and the rear with an open aspect. Benefiting from a car parking space, uPVC DG and electric heating.

### BEDROOM THREE 6'7" x 5'11" + doorway (2m x 1.8m + doorway)

Storage cupboard.

BATHROOM White three piece modern suite comprising WC, hand wash basin and bath.

**FRONT GARDEN** Located on a good sized, end plot with lawned garden to front. Steps leading to front door. Outside lights and tiered, spacious rear garden, patio area and timber garden shed. Resident parking space.

**REAR GARDEN** Outside lights and tiered spacious rear garden, patio area and timber garden shed.

Tenure: Freehold Council Tax Band: B EPC Rating: E.

The Fixtures & Appliances included have not been tested and therefore no guarantee can be given that they are in working order. Every care has been taken with the preparation of these sales particulars, but complete accuracy cannot be guaranteed. If there is any point, which is of particular importance you should obtain independent verification, or we will be pleased to check them for you. These sales particulars do not constitute a contract or part of a contract.