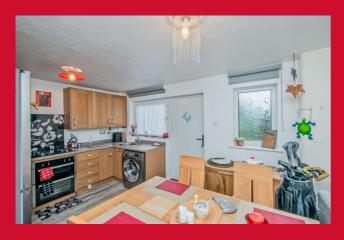

### **DINING KITCHEN 13'9" x 9'6" max (4.2m x 2.9m max)**

Modern range of wall and base units with inset stainless steel sink and mixer tap, 4 ring gas hob over inset twin oven. Plumbed for automatic washing machine. Rear door.