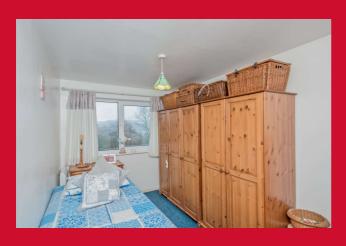

### BEDROOM THREE 6'7" x 5'11" + doorway (2m x 1.8m + doorway)

Storage cupboard.

BATHROOM White three piece modern suite comprising WC, hand wash basin and bath.

**FRONT GARDEN** Located on a good sized, end plot with lawned garden to front. Steps leading to front door. Outside lights and tiered, spacious rear garden, patio area and timber garden shed. Resident parking space.