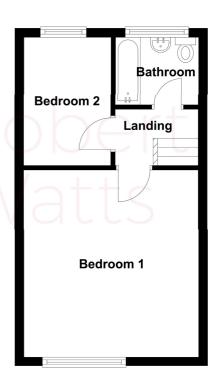

#### **LANDING**

BEDROOM 1 12'8" x 9'3" (3.86m x 2.82m)

Built in wardrobes.

BEDROOM 2 9'9" x 6'3" (2.97m x 1.9m)

BATHROOM/W.C 3 piece white bathroom suite with shower over the bath. Tiled walls and flooring. Heated towel rail.

## **First Floor**

1 01274 689589 **E** birkenshaw@robertwatts.co.uk **W** robertwatts.co.uk Birkenshaw Office: 704 Bradford Road, Birkenshaw, BD11 2AE