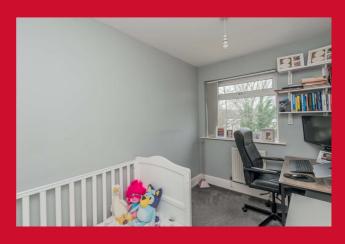

#### **LANDING**

BEDROOM 1 12'8" x 9'3" (3.86m x 2.82m)

Built in wardrobes.

BEDROOM 2 9'9" x 6'3" (2.97m x 1.9m)

BATHROOM/W.C 3 piece white bathroom suite with shower over the bath. Tiled walls and flooring. Heated towel rail.