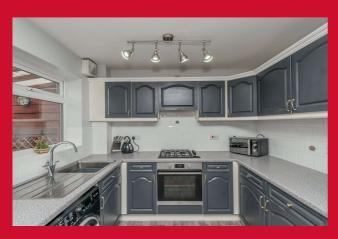

#### KITCHEN 12'6" x 8'7" (3.8m x 2.62m)

Well equipped fitted kitchen with a range of base and wall units, worktops and sink unit. Built in oven, hob and extractor. uPVC French doors leading to the garden.