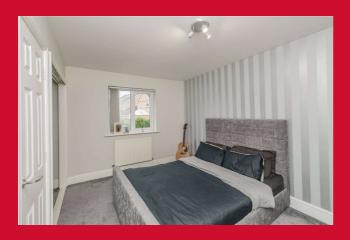

#### **LANDING**

BEDROOM 1 12'8" x 9'3" (3.86m x 2.82m)

Built in wardrobes.

BEDROOM 2 9'9" x 6'3" (2.97m x 1.9m)

BATHROOM/W.C 3 piece white bathroom suite with shower over the bath. Tiled walls and flooring. Heated towel rail.