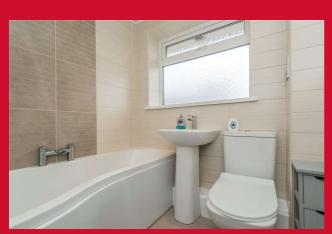

#### **LANDING**

BEDROOM 1 12'8" x 9'3" (3.86m x 2.82m)

Built in wardrobes.

BEDROOM 2 9'9" x 6'3" (2.97m x 1.9m)

BATHROOM/W.C 3 piece white bathroom suite with shower over the bath. Tiled walls and flooring. Heated towel rail.