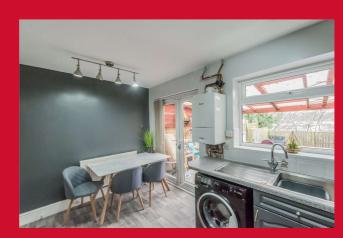

#### KITCHEN 12'6" x 8'7" (3.8m x 2.62m)

Well equipped fitted kitchen with a range of base and wall units, worktops and sink unit. Built in oven, hob and extractor. uPVC French doors leading to the garden.