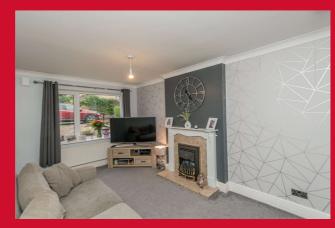

#### LOUNGE 14'2" x 9'4" (4.32m x 2.84m)

Attractive feature fireplace with gas fire. Useful storage cupboard.