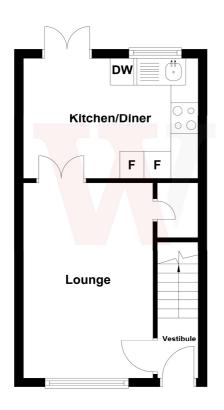

### **ENTRANCE HALL**

#### LOUNGE 14'2" x 9'4" (4.32m x 2.84m)

Attractive feature fireplace with gas fire. Useful storage cupboard.

#### KITCHEN 12'6" x 8'7" (3.8m x 2.62m)

Well equipped fitted kitchen with a range of base and wall units, worktops and sink unit. Built in oven, hob and extractor. uPVC French doors leading to the garden.

## **Ground Floor**