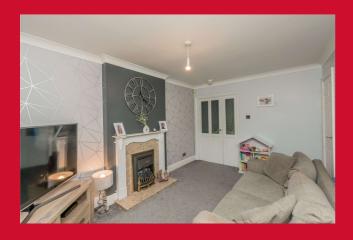

#### LOUNGE 14'2" x 9'4" (4.32m x 2.84m)

Attractive feature fireplace with gas fire. Useful storage cupboard.