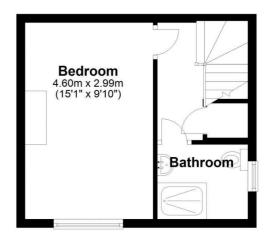

BEDROOM ONE 15'1" x 9'10" (4.6m x 3m)

Double room with feature cast iron fireplace.

**SHOWER ROOM** Three piece modern suite comprising glazed shower cubicle, wc and vanity sink. Tiling to walls and floor and chrome heated towel rail.

#### **First Floor**

Please note this is a guide only and should not be relied on for accurate measurements. Plan produced using PlanUp.

1 01274 878878 E cleckheaton@robertwatts.co.uk W robertwatts.co.uk Cleckheaton Office: 2 Central Parade, Cleckheaton, West Yorkshire, BD19 3RU