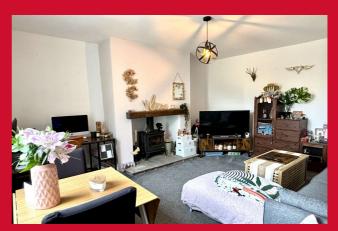

#### LOUNGE 15'1" x 13'1" max (4.6m x 4m max)

Having feature fireplace with timber mantle and solid fuel stove and stone hearth.

**UNDER STAIRS STORAGE** Useful area with plumbing for auto washer.

LANDING AREA Useful storage cupboard.