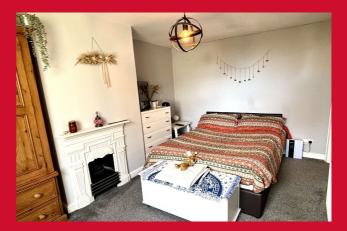

BEDROOM ONE 15'1" x 9'10" (4.6m x 3m)

Double room with feature cast iron fireplace.

**SHOWER ROOM** Three piece modern suite comprising glazed shower cubicle, wc and vanity sink. Tiling to walls and floor and chrome heated towel rail.