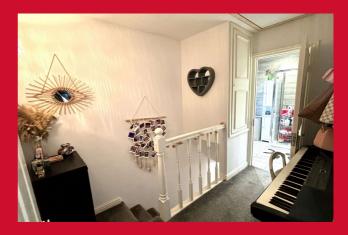

#### LOUNGE 15'1" x 13'1" max (4.6m x 4m max)

Having feature fireplace with timber mantle and solid fuel stove and stone hearth.

**UNDER STAIRS STORAGE** Useful area with plumbing for auto washer.

LANDING AREA Useful storage cupboard.