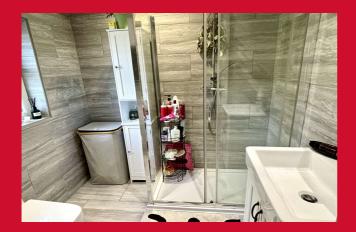

BEDROOM ONE 15'1" x 9'10" (4.6m x 3m)

Double room with feature cast iron fireplace.

**SHOWER ROOM** Three piece modern suite comprising glazed shower cubicle, wc and vanity sink. Tiling to walls and floor and chrome heated towel rail.