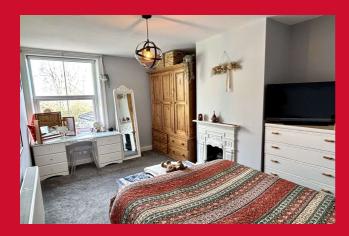

BEDROOM ONE 15'1" x 9'10" (4.6m x 3m)

Double room with feature cast iron fireplace.

**SHOWER ROOM** Three piece modern suite comprising glazed shower cubicle, wc and vanity sink. Tiling to walls and floor and chrome heated towel rail.