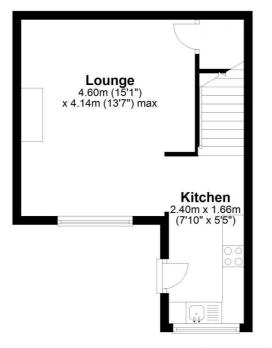

#### KITCHEN 7'7" x 5'3" max (2.3m x 1.6m max)

Modern range of wall and base units incorporating contrasting work top, inset sink and mixer tap. Integral electric oven, four ring gas hob plus extractor. Metro tiled walls and door to rear. Open to lounge and staircase to first floor.

#### LOUNGE 15'1" x 13'1" max (4.6m x 4m max)

Having feature fireplace with timber mantle and solid fuel stove and stone hearth.

**UNDER STAIRS STORAGE** Useful area with plumbing for auto washer.

LANDING AREA Useful storage cupboard.

#### **Ground Floor**