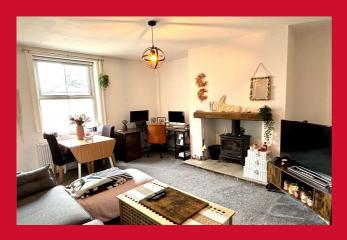

#### LOUNGE 15'1" x 13'1" max (4.6m x 4m max)

Having feature fireplace with timber mantle and solid fuel stove and stone hearth.

**UNDER STAIRS STORAGE** Useful area with plumbing for auto washer.

LANDING AREA Useful storage cupboard.