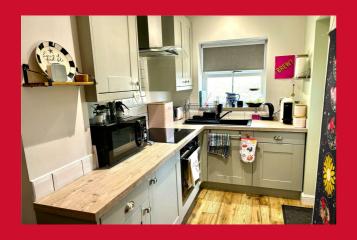

#### KITCHEN 7'7" x 5'3" max (2.3m x 1.6m max)

Modern range of wall and base units incorporating contrasting work top, inset sink and mixer tap. Integral electric oven, four ring gas hob plus extractor. Metro tiled walls and door to rear. Open to lounge and staircase to first floor.