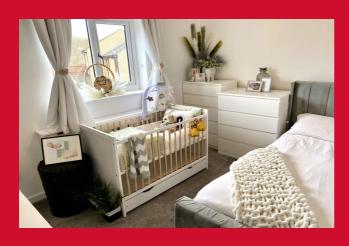

#### BEDROOM ONE 11'6" x 10'2" + robes (3.5m x 3.1m + robes)

With useful storage cupboard and wardrobes.