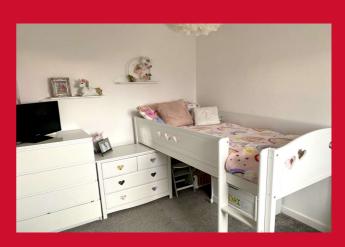

#### BEDROOM TWO 9'2" x 7'10" (2.8m x 2.4m)

Rear bedroom

**BATHROOM** Three piece modern suite comprising of integral shower and glazed shower screen over P-shaped bath. WC and wash hand basin plus tiled walls and floor and chrome wall mounted towel heater.