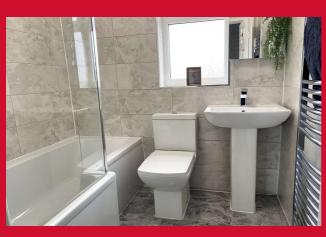

#### BEDROOM TWO 9'2" x 7'10" (2.8m x 2.4m)

Rear bedroom

**BATHROOM** Three piece modern suite comprising of integral shower and glazed shower screen over P-shaped bath. WC and wash hand basin plus tiled walls and floor and chrome wall mounted towel heater.