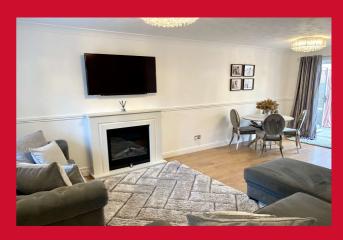

#### LOUNGE/DINER 21' x 11'6" max (6.4m x 3.5m max)

Fireplace and contemporary electric fire with glazed front and log effect finish. Wall mounted TV point and useful under stairs storage.