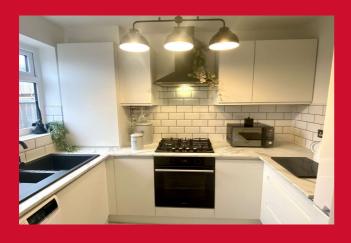

#### KITCHEN 8'6" x 6'6" max (2.6m x 1.98m max)

Recently fitted handle less wall and base units, complimentary worktop and one and half bowl sink with mixer tap. Integral electric oven and four-ring gas hob plus extractor. plumbing for washer and cupboard housing boiler. Metro wall tiling.