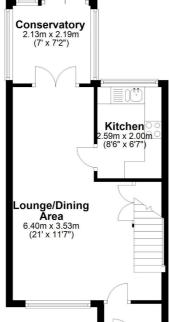

# Ground Floor

#### LOUNGE/DINER 21' x 11'6" max (6.4m x 3.5m max)

Fireplace and contemporary electric fire with glazed front and log effect finish. Wall mounted TV point and useful under stairs storage.

#### KITCHEN 8'6" x 6'6" max (2.6m x 1.98m max)

Recently fitted handle less wall and base units, complimentary worktop and one and half bowl sink with mixer tap. Integral electric oven and four-ring gas hob plus extractor. plumbing for washer and cupboard housing boiler. Metro wall tiling.

#### CONSERVATORY 7'3" x 6'11" (2.2m x 2.1m)

Opening onto garden area.