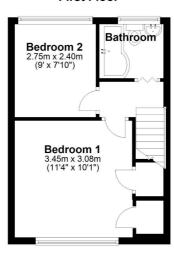

#### **First Floor**

Please note this is a guide only and should not be relied on for accurate measurements. Plan produced using PlanUp.

1 01274 878878 E cleckheaton@robertwatts.co.uk w robertwatts.co.uk Cleckheaton Office: 2 Central Parade, Cleckheaton, West Yorkshire, BD19 3RU

#### BEDROOM ONE 11'6" x 10'2" + robes (3.5m x 3.1m + robes)

With useful storage cupboard and wardrobes.

#### BEDROOM TWO 9'2" x 7'10" (2.8m x 2.4m)

Rear bedroom

**BATHROOM** Three piece modern suite comprising of integral shower and glazed shower screen over P-shaped bath. WC and wash hand basin plus tiled walls and floor and chrome wall mounted towel heater.