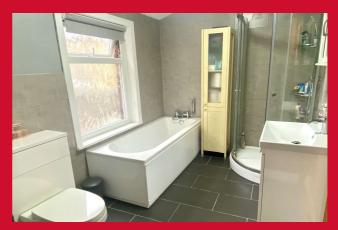

#### BEDROOM TWO 18'4" x 7'7" max (5.6m x 2.3m max)

Currently split into two rooms. Wall mounted boiler.

**BATHROOM** Four piece modern suite comprising of bath, shower with glazed shower cubicle, Vanity sink and WC. Tiled walls and floor and chrome wall mounted towel heater.