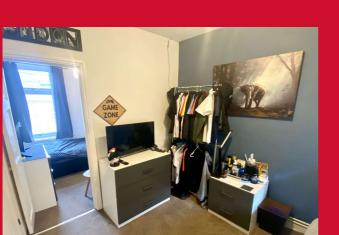

#### BEDROOM TWO 18'4" x 7'7" max (5.6m x 2.3m max)

Currently split into two rooms. Wall mounted boiler.

**BATHROOM** Four piece modern suite comprising of bath, shower with glazed shower cubicle, Vanity sink and WC. Tiled walls and floor and chrome wall mounted towel heater.