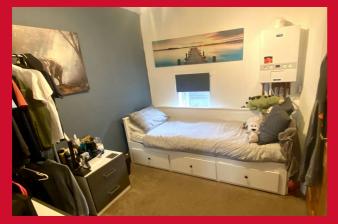

#### BEDROOM TWO 18'4" x 7'7" max (5.6m x 2.3m max)

Currently split into two rooms. Wall mounted boiler.

**BATHROOM** Four piece modern suite comprising of bath, shower with glazed shower cubicle, Vanity sink and WC. Tiled walls and floor and chrome wall mounted towel heater.