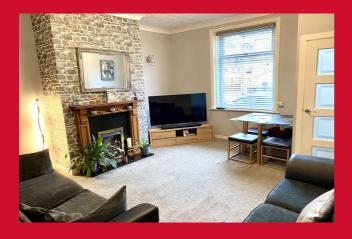

#### **LOUNGE 14'9" x 14'9" max (4.5m x 4.5m max)** Fireplace and living flame gas fire.