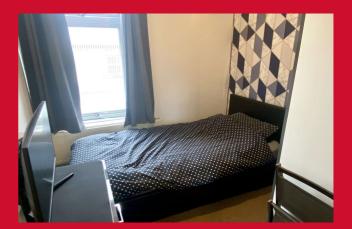

#### BEDROOM TWO 18'4" x 7'7" max (5.6m x 2.3m max)

Currently split into two rooms. Wall mounted boiler.

**BATHROOM** Four piece modern suite comprising of bath, shower with glazed shower cubicle, Vanity sink and WC. Tiled walls and floor and chrome wall mounted towel heater.