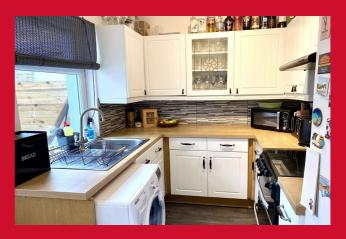

#### KITCHEN 9'10" x 6'11" max (3m x 2.1m max)

Modern wall and base units, worktop and inset sink with mixer tap. Gas cooker point and extractor plus plumbing for washer. Rear door.