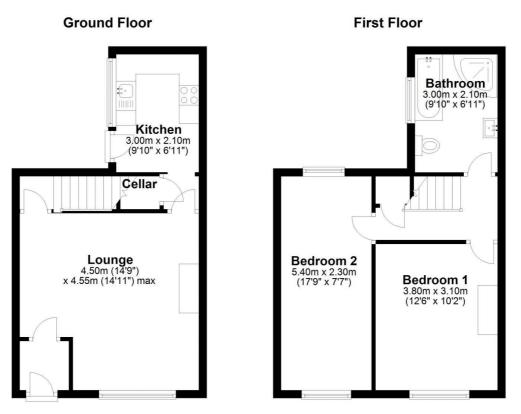

#### **LOUNGE 14'9" x 14'9" max (4.5m x 4.5m max)** Fireplace and living flame gas fire.

#### KITCHEN 9'10" x 6'11" max (3m x 2.1m max)

Modern wall and base units, worktop and inset sink with mixer tap. Gas cooker point and extractor plus plumbing for washer. Rear door.

#### CELLAR

LANDING With useful storage cupboard.

BEDROOM ONE 12'2" x 10'2" max (3.7m x 3.1m max)

#### BEDROOM TWO 18'4" x 7'7" max (5.6m x 2.3m max)

Currently split into two rooms. Wall mounted boiler.

**BATHROOM** Four piece modern suite comprising of bath, shower with glazed shower cubicle, Vanity sink and WC. Tiled walls and floor and chrome wall mounted towel heater.

Please note this is a guide only and should not be relied on for accurate measurements. Plan produced using PlanUp.

1 01274 878878 E cleckheaton@robertwatts.co.uk w robertwatts.co.uk Cleckheaton Office: 2 Central Parade, Cleckheaton, West Yorkshire, BD19 3RU