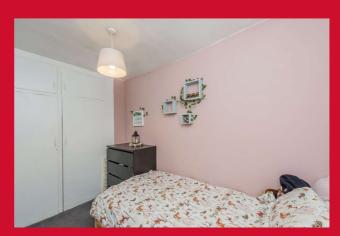

BEDROOM TWO 9'10" x 8'10" max (3m x 2.7m max)

**BEDROOM THREE 9'10" (3.0) x 6'5" (1.96) plus robes** Having fitted wardrobes.

BEDROOM FOUR 6'11" x 5'11" (2.1m x 1.8m)

BATHROOM Three piece suite comprising bath with integral shower over, wc and hand wash basin. Chrome heated towel rail.