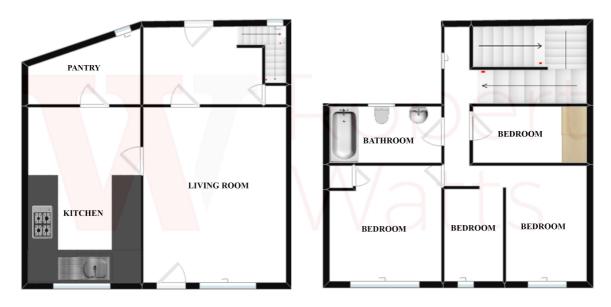

## 4 Holly Hall Lane, Wyke, Bradford, BD12 8PD

LOUNGE 16'9" x 15'1" max (5.1m x 4.6m max) Wall mounted TV point.

KITCHEN DINER 17'5" x 8'2" max (5.3m x 2.5m max) Range of wall and base units incorporating contrasting worktop, sink and mixer tap. Integral electric oven, four ring gas hob and extractor.

UTILITY 8'2" (2.5) x 6'3" (1.9) (average) Plumbing for auto washer and vent for dryer. Wall mounted boiler.

**REAR ENTRANCE HALL** Having useful understairs storage.

BEDROOM ONE 11'6" x 8'2" max (3.5m x 2.5m max) Storage cupboard.

BEDROOM TWO 9'10" x 8'10" max (3m x 2.7m max)

**BEDROOM THREE 9'10" (3.0) x 6'5" (1.96) plus robes** Having fitted wardrobes.

BEDROOM FOUR 6'11" x 5'11" (2.1m x 1.8m)

BATHROOM Three piece suite comprising bath with integral shower over, wc and hand wash basin. Chrome heated towel rail.

**GROUND FLOOR** 

FIRST FLOOR

01274 878878 E cleckheaton@robertwatts.co.uk w robertwatts.co.uk
Cleckheaton Office: 2 Central Parade, Cleckheaton, West Yorkshire, BD19 3RU

arla|propertymark naea|propertymark