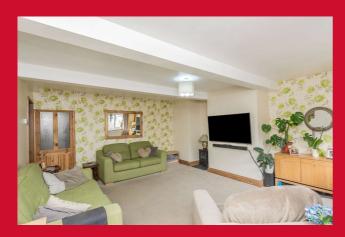

## 4 Holly Hall Lane, Wyke, Bradford, BD12 8PD

LOUNGE 16'9" x 15'1" max (5.1m x 4.6m max) Wall mounted TV point.

KITCHEN DINER 17'5" x 8'2" max (5.3m x 2.5m max) Range of wall and base units incorporating contrasting worktop, sink and mixer tap. Integral electric oven, four ring gas hob and extractor.