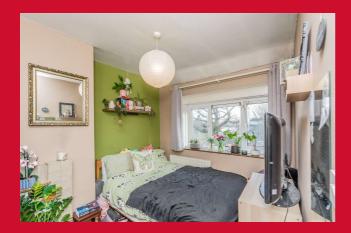

BEDROOM TWO 9'10" x 8'10" max (3m x 2.7m max)

**BEDROOM THREE 9'10" (3.0) x 6'5" (1.96) plus robes** Having fitted wardrobes.

BEDROOM FOUR 6'11" x 5'11" (2.1m x 1.8m)

BATHROOM Three piece suite comprising bath with integral shower over, wc and hand wash basin. Chrome heated towel rail.