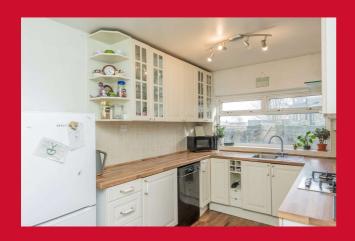

## 4 Holly Hall Lane, Wyke, Bradford, BD12 8PD

LOUNGE 16'9" x 15'1" max (5.1m x 4.6m max) Wall mounted TV point.

KITCHEN DINER 17'5" x 8'2" max (5.3m x 2.5m max) Range of wall and base units incorporating contrasting worktop, sink and mixer tap. Integral electric oven, four ring gas hob and extractor.