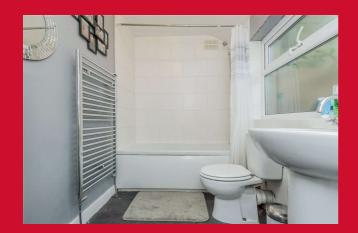

BEDROOM TWO 9'10" x 8'10" max (3m x 2.7m max)

**BEDROOM THREE 9'10" (3.0) x 6'5" (1.96) plus robes** Having fitted wardrobes.

BEDROOM FOUR 6'11" x 5'11" (2.1m x 1.8m)

BATHROOM Three piece suite comprising bath with integral shower over, wc and hand wash basin. Chrome heated towel rail.