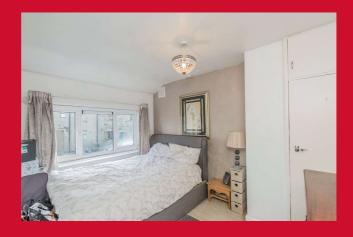

UTILITY 8'2" (2.5) x 6'3" (1.9) (average) Plumbing for auto washer and vent for dryer. Wall mounted boiler.

**REAR ENTRANCE HALL** Having useful understairs storage.

BEDROOM ONE 11'6" x 8'2" max (3.5m x 2.5m max) Storage cupboard.