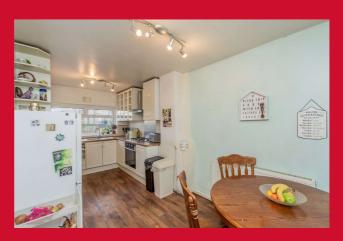

## 4 Holly Hall Lane, Wyke, Bradford, BD12 8PD

LOUNGE 16'9" x 15'1" max (5.1m x 4.6m max) Wall mounted TV point.

KITCHEN DINER 17'5" x 8'2" max (5.3m x 2.5m max) Range of wall and base units incorporating contrasting worktop, sink and mixer tap. Integral electric oven, four ring gas hob and extractor.