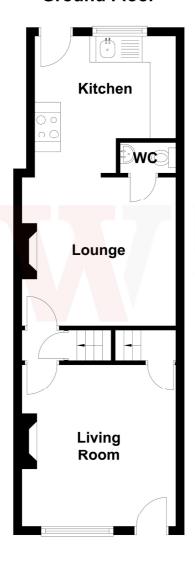

## **Ground Floor**

#### **DOWNSTAIRS W.C.**

#### LOUNGE 12'4" x 12' (3.76m x 3.66m)

Attractive feature fireplace built into chimey breast. Beamed ceiling.

#### DINING ROOM 13'5" x 12'5" max (4.1m x 3.78m max)

Feature fireplace built into chimey breast.

### KITCHEN 10'8" x 8' (3.25m x 2.44m)

Lovely fitted kitchen with a well equipped range of base and wall units, worktops and sink unit. Built in oven, hob and extractor fan