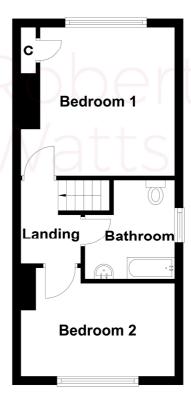

## **First Floor**

1 01274 689589 E birkenshaw@robertwatts.co.uk W robertwatts.co.uk Birkenshaw Office: 704 Bradford Road, Birkenshaw, BD11 2AE

#### **LANDING**

#### BEDROOM 1 11'8" x 11'6" (3.56m x 3.5m)

Beamed ceiling.

### BEDROOM 2 12' x 7'2" (3.66m x 2.18m)

Beamed ceiling.

**BATHROOM.W.C** White bathroom suite with shower over the bath. Heated towel rail.

**OUTSIDE** To the front of the property is a driveway with space for parking two cars alongside the house and a small garden area for sitting out. The neighbouring property has right of access over the driveway to access their property.