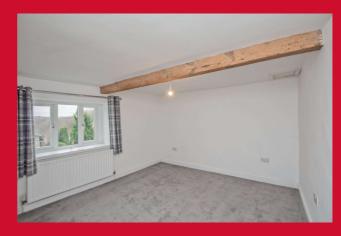

#### BEDROOM 1 11'8" x 11'6" (3.56m x 3.5m)

Beamed ceiling.

### BEDROOM 2 12' x 7'2" (3.66m x 2.18m)

Beamed ceiling.

**BATHROOM.W.C** White bathroom suite with shower over the bath. Heated towel rail.

**OUTSIDE** To the front of the property is a driveway with space for parking two cars alongside the house and a small garden area for sitting out. The neighbouring property has right of access over the driveway to access their property.