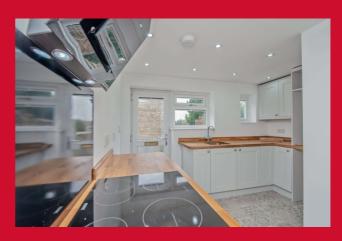

### KITCHEN 10'8" x 8' (3.25m x 2.44m)

Lovely fitted kitchen with a well equipped range of base and wall units, worktops and sink unit. Built in oven, hob and extractor fan