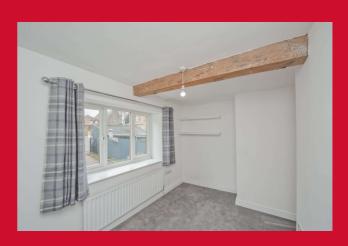

#### LOUNGE 12'4" x 12' (3.76m x 3.66m)

Attractive feature fireplace built into chimey breast. Beamed ceiling.

#### BEDROOM 1 11'8" x 11'6" (3.56m x 3.5m)

Beamed ceiling.

### BEDROOM 2 12' x 7'2" (3.66m x 2.18m)

Beamed ceiling.

**BATHROOM.W.C** White bathroom suite with shower over the bath. Heated towel rail.

**OUTSIDE** To the front of the property is a driveway with space for parking two cars alongside the house and a small garden area for sitting out. The neighbouring property has right of access over the driveway to access their property.