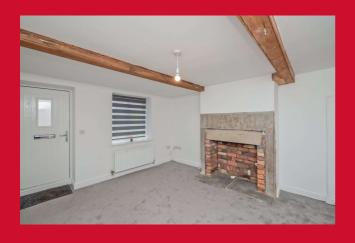

#### LOUNGE 12'4" x 12' (3.76m x 3.66m)

Attractive feature fireplace built into chimey breast. Beamed ceiling.

#### DINING ROOM 13'5" x 12'5" max (4.1m x 3.78m max)

Feature fireplace built into chimey breast.