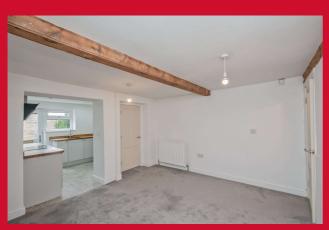

#### DINING ROOM 13'5" x 12'5" max (4.1m x 3.78m max)

Feature fireplace built into chimey breast.

### KITCHEN 10'8" x 8' (3.25m x 2.44m)

Lovely fitted kitchen with a well equipped range of base and wall units, worktops and sink unit. Built in oven, hob and extractor fan