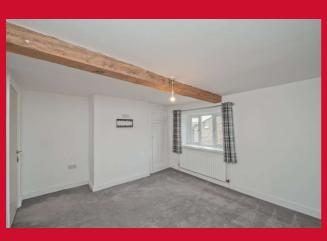

#### BEDROOM 1 11'8" x 11'6" (3.56m x 3.5m)

Beamed ceiling.

### BEDROOM 2 12' x 7'2" (3.66m x 2.18m)

Beamed ceiling.

**BATHROOM.W.C** White bathroom suite with shower over the bath. Heated towel rail.

**OUTSIDE** To the front of the property is a driveway with space for parking two cars alongside the house and a small garden area for sitting out. The neighbouring property has right of access over the driveway to access their property.