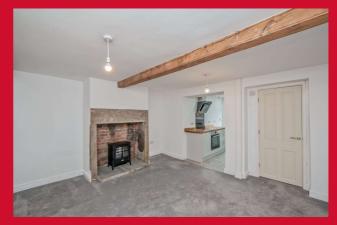

#### DINING ROOM 13'5" x 12'5" max (4.1m x 3.78m max)

Feature fireplace built into chimey breast.

### KITCHEN 10'8" x 8' (3.25m x 2.44m)

Lovely fitted kitchen with a well equipped range of base and wall units, worktops and sink unit. Built in oven, hob and extractor fan