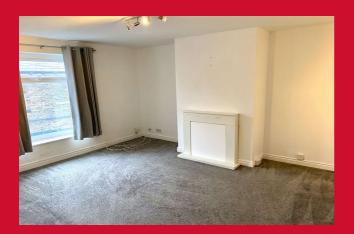

#### LOUNGE 15'1" x 13'1" max (4.6m x 4m max)

Open plan lounge and kitchen area with fireplace.

**KITCHEN AREA** Range of wall and base units incorporating contrasting work top, sink and mixer tap. integral electric oven, gas hob plus extractor. Plumbing for auto washer.