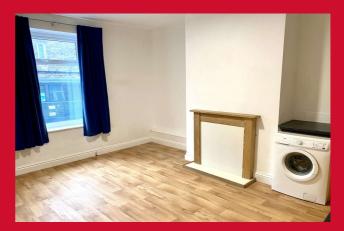

#### LOUNGE/OCCASIONAL ROOM 15'1" x 12'10" max (4.6m x 3.9m max)

This room is large enough to be partitioned off to create a corridor to the second floor so this room could be classed as a useable bedroom.