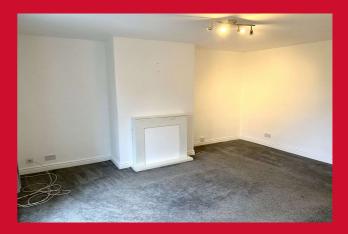

#### LOUNGE/OCCASIONAL ROOM 15'1" x 12'10" max (4.6m x 3.9m max)

This room is large enough to be partitioned off to create a corridor to the second floor so this room could be classed as a useable bedroom.