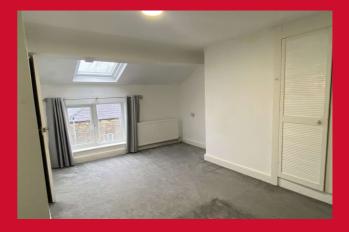

#### BEDROOMTWO 15'1" x 8'6" max (4.6m x 2.6m max)

Having two fitted wardrobes. Please note another corridor to the shower room must be created here if there is a second bedroom on the first floor.

**EN SUITE** Three piece suite comprising glazed shower cubicle, wc and hand wash basin. Wall mounted boiler.