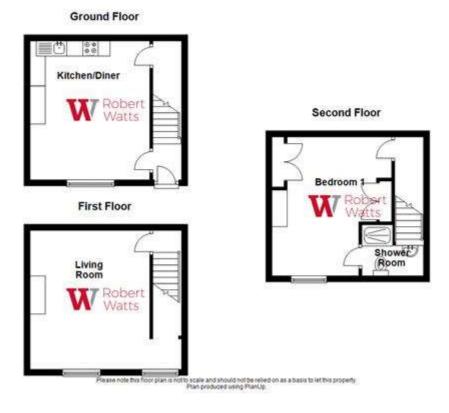

#### ENTRANCE HALL

#### LOUNGE 15'1" x 13'1" max (4.6m x 4m max)

Open plan lounge and kitchen area with fireplace.

**KITCHEN AREA** Range of wall and base units incorporating contrasting work top, sink and mixer tap. integral electric oven, gas hob plus extractor. Plumbing for auto washer.

CELLAR Vaulted cellar.

#### LOUNGE/OCCASIONAL ROOM 15'1" x 12'10" max (4.6m x 3.9m max)

This room is large enough to be partitioned off to create a corridor to the second floor so this room could be classed as a useable bedroom.

#### BEDROOMTWO 15'1" x 8'6" max (4.6m x 2.6m max)

Having two fitted wardrobes. Please note another corridor to the shower room must be created here if there is a second bedroom on the first floor.

**EN SUITE** Three piece suite comprising glazed shower cubicle, wc and hand wash basin. Wall mounted boiler.