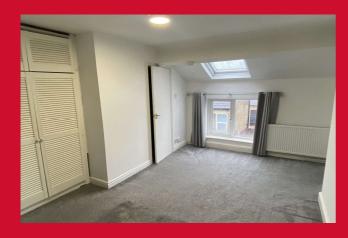

#### BEDROOMTWO 15'1" x 8'6" max (4.6m x 2.6m max)

Having two fitted wardrobes. Please note another corridor to the shower room must be created here if there is a second bedroom on the first floor.

**EN SUITE** Three piece suite comprising glazed shower cubicle, wc and hand wash basin. Wall mounted boiler.