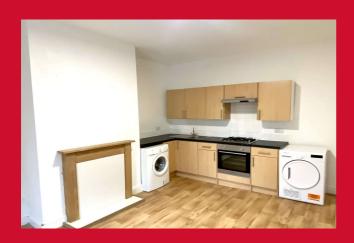

#### LOUNGE 15'1" x 13'1" max (4.6m x 4m max)

Open plan lounge and kitchen area with fireplace.

**KITCHEN AREA** Range of wall and base units incorporating contrasting work top, sink and mixer tap. integral electric oven, gas hob plus extractor. Plumbing for auto washer.