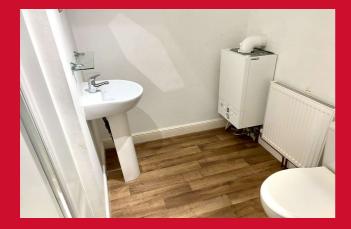

#### BEDROOMTWO 15'1" x 8'6" max (4.6m x 2.6m max)

Having two fitted wardrobes. Please note another corridor to the shower room must be created here if there is a second bedroom on the first floor.

**EN SUITE** Three piece suite comprising glazed shower cubicle, wc and hand wash basin. Wall mounted boiler.