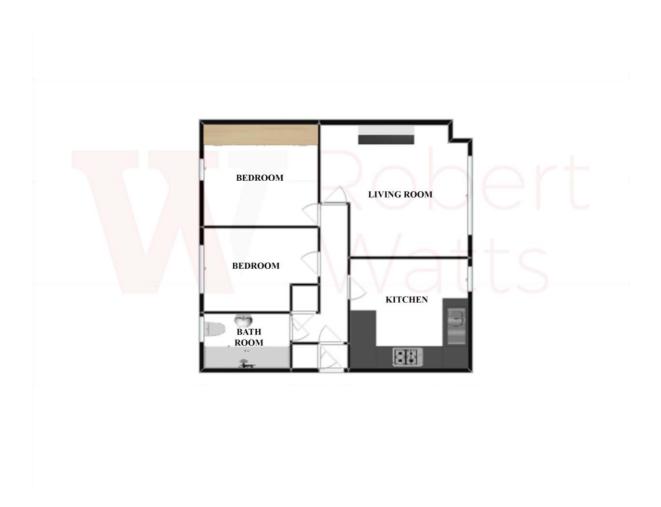

### 3 Burnleys Mill Road, Gomersal, Cleckheaton, BD19 4PH

ENTRANCE HALL Hallway with intercom system.

GUEST CLOAKROOM Storage cupboard and hot water tank.

### LOUNGE 15'9" x 13'5" max (4.8m x 4.1m max)

Wall mounted electric fire with pebble effect finish.

#### KITCHEN 17'9" x 9'2" max (5.4m x 2.8m max)

Modern range of wall and base units, worktop and one and a half bowl sink with mixer tap. Integral electric oven with electric hob and extractor. Integral autowasher plus Smeg dishwasher and freestanding LG fridge freezer.

**BEDROOM ONE 11'2" (3.4) x 9'10" (3) max plus robes** With fitted wardrobes and dressing table.

BEDROOM TWO 11'2" x 9'10" max (3.4m x 3m max)

BATHROOM Wet room comprising of walk-in shower, WC and wash hand basin plus fitted towel heater.

EXTERIOR Communal gardens and one allocated parking space.

Leasehold 150 Years from 1 January 2006 Service Charge £1185.00 per annum Ground Rent £134.20 per annum Council Tax Band A EPC - E

The Fixtures & Appliances included have not been tested and therefore no guarantee can be given that they are in working order. Every care has been taken with the preparation of these sales particulars, but complete accuracy cannot be guaranteed. If there is any point, which is of particular importance you should obtain independent verification, or we will be pleased to check them for you. These sales particulars do not constitute a contract or part of a contract.