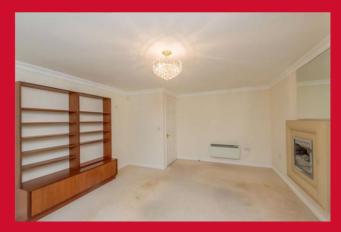

### LOUNGE 15'9" x 13'5" max (4.8m x 4.1m max)

Wall mounted electric fire with pebble effect finish.