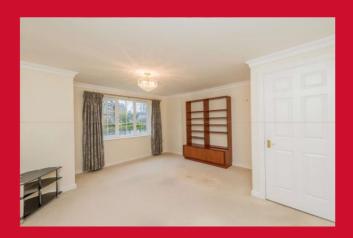

### LOUNGE 15'9" x 13'5" max (4.8m x 4.1m max)

Wall mounted electric fire with pebble effect finish.