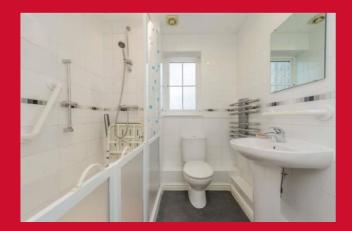

**BEDROOM ONE 11'2" (3.4) x 9'10" (3) max plus robes** With fitted wardrobes and dressing table.

BEDROOM TWO 11'2" x 9'10" max (3.4m x 3m max)

BATHROOM Wet room comprising of walk-in shower, WC and wash hand basin plus fitted towel heater.