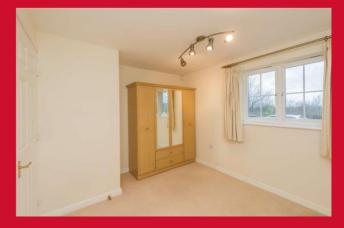

**BEDROOM ONE 11'2" (3.4) x 9'10" (3) max plus robes** With fitted wardrobes and dressing table.

BEDROOM TWO 11'2" x 9'10" max (3.4m x 3m max)

BATHROOM Wet room comprising of walk-in shower, WC and wash hand basin plus fitted towel heater.