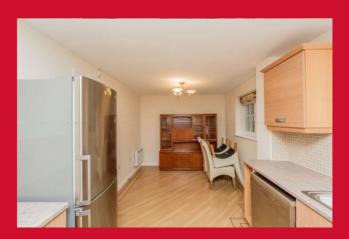

#### KITCHEN 17'9" x 9'2" max (5.4m x 2.8m max)

Modern range of wall and base units, worktop and one and a half bowl sink with mixer tap. Integral electric oven with electric hob and extractor. Integral autowasher plus Smeg dishwasher and freestanding LG fridge freezer.