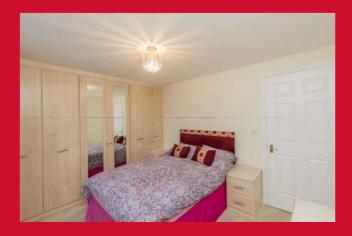

**BEDROOM ONE 11'2" (3.4) x 9'10" (3) max plus robes** With fitted wardrobes and dressing table.

BEDROOM TWO 11'2" x 9'10" max (3.4m x 3m max)

BATHROOM Wet room comprising of walk-in shower, WC and wash hand basin plus fitted towel heater.