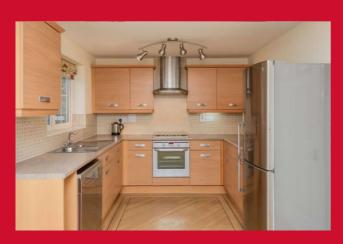

#### KITCHEN 17'9" x 9'2" max (5.4m x 2.8m max)

Modern range of wall and base units, worktop and one and a half bowl sink with mixer tap. Integral electric oven with electric hob and extractor. Integral autowasher plus Smeg dishwasher and freestanding LG fridge freezer.