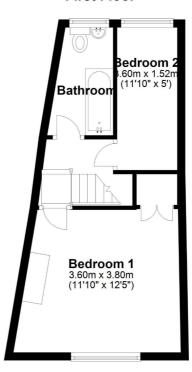

### **CELLAR**

BEDROOM ONE 12'6" (3.8) x 12'2" (3.7) (ave) plus dressing room

Dressing room/walk in wardrobe off.

BEDROOM TWO 11'10" x 4'11" (3.6m x 1.5m)

**BATHROOM** Three piece suite comprising bath with integral shower over and glazed screen, wc and hand wash basin. Chrome heated towel rail.

### First Floor

Please note this is a guide only and should not be relied on for accurate measurements. Plan produced using PlanUp.

01274 878878 **E** cleckheaton@robertwatts.co.uk **W** robertwatts.co.uk Cleckheaton Office: 2 Central Parade, Cleckheaton, West Yorkshire, BD19 3RU