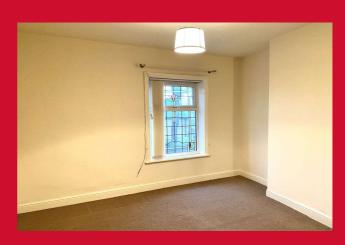

### LOUNGE 12'6" x 12'2" (ave) (3.8m x 3.7m (ave))

Timber door with period leaded lights. Fireplace and log burner. Feature ceiling cornicing.