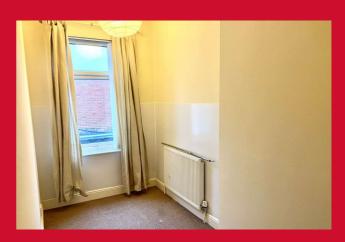

### **CELLAR**

BEDROOM ONE 12'6" (3.8) x 12'2" (3.7) (ave) plus dressing room

Dressing room/walk in wardrobe off.

BEDROOM TWO 11'10" x 4'11" (3.6m x 1.5m)

**BATHROOM** Three piece suite comprising bath with integral shower over and glazed screen, wc and hand wash basin. Chrome heated towel rail.