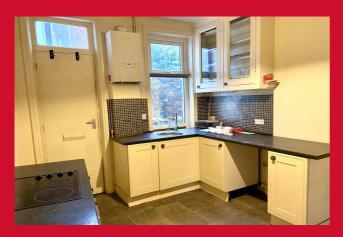

### KITCHEN DINER 11'10" x 9'6" (ave) (3.6m x 2.9m (ave))

Range of wall and base units incorporating contrasting work top, sink and mixer tap. Integral electric oven and four ring gas hob plus extractor. Plumbing for auto washer and door to rear.