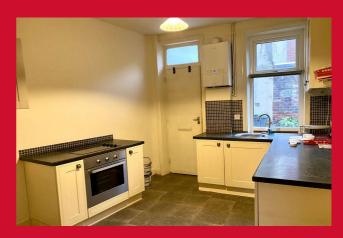

### KITCHEN DINER 11'10" x 9'6" (ave) (3.6m x 2.9m (ave))

Range of wall and base units incorporating contrasting work top, sink and mixer tap. Integral electric oven and four ring gas hob plus extractor. Plumbing for auto washer and door to rear.