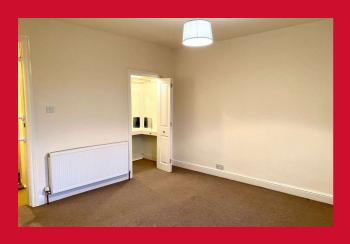

### **CELLAR**

BEDROOM ONE 12'6" (3.8) x 12'2" (3.7) (ave) plus dressing room

Dressing room/walk in wardrobe off.

BEDROOM TWO 11'10" x 4'11" (3.6m x 1.5m)

**BATHROOM** Three piece suite comprising bath with integral shower over and glazed screen, wc and hand wash basin. Chrome heated towel rail.