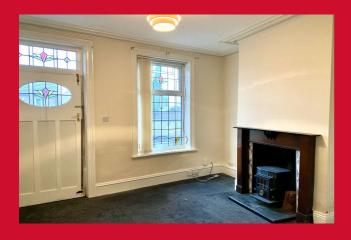

### LOUNGE 12'6" x 12'2" (ave) (3.8m x 3.7m (ave))

Timber door with period leaded lights. Fireplace and log burner. Feature ceiling cornicing.