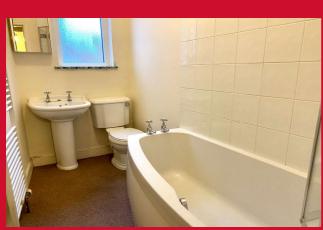

### **CELLAR**

BEDROOM ONE 12'6" (3.8) x 12'2" (3.7) (ave) plus dressing room

Dressing room/walk in wardrobe off.

BEDROOM TWO 11'10" x 4'11" (3.6m x 1.5m)

**BATHROOM** Three piece suite comprising bath with integral shower over and glazed screen, wc and hand wash basin. Chrome heated towel rail.