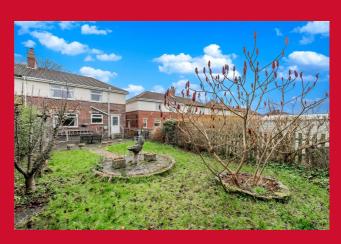

**EXTERIOR** The property benefits from a good sized lawned garden and paved patio to the rear which is South-West facing and with an open outlook over playing fields. Driveway to the front for off street parking and further lawned garden.