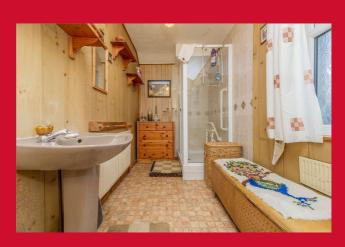

### BEDROOM ONE 11'2" x 9'2" max (3.4m x 2.8m max)

Having fitted wardrobes.

BEDROOM TWO 10'10" x 10'6" max (3.3m x 3.2m max)

BEDROOM THREE 7'10" x 6'3" max (2.4m x 1.9m max)

**BATHROOM** Three piece suite comprising shower, wc and hand wash basin.