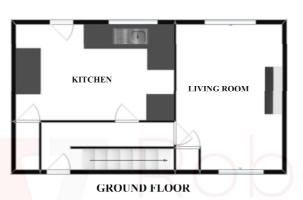

#### **ENTRANCE HALL**

#### LOUNGE 17'9" x 11'2" max (5.4m x 3.4m max)

Dual aspect room having fireplace and living flame gas fire. Useful storage cupboard.

#### KITCHEN DINER 12'2" x 11'2" max (3.7m x 3.4m max)

Modest range of wall and base units incorporating contrasting work top and sink. Gas cooker point, plumbing for auto washer and wall mounted boiler. Useful pantry and door to rear.