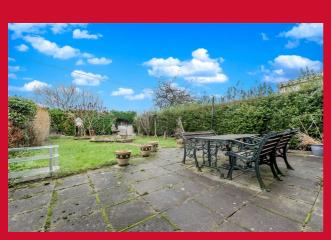

**EXTERIOR** The property benefits from a good sized lawned garden and paved patio to the rear which is South-West facing and with an open outlook over playing fields. Driveway to the front for off street parking and further lawned garden.