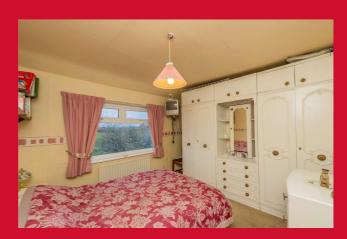

### BEDROOM ONE 11'2" x 9'2" max (3.4m x 2.8m max)

Having fitted wardrobes.

BEDROOM TWO 10'10" x 10'6" max (3.3m x 3.2m max)

BEDROOM THREE 7'10" x 6'3" max (2.4m x 1.9m max)

**BATHROOM** Three piece suite comprising shower, wc and hand wash basin.