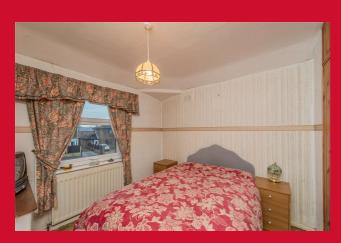

### BEDROOM ONE 11'2" x 9'2" max (3.4m x 2.8m max)

Having fitted wardrobes.

BEDROOM TWO 10'10" x 10'6" max (3.3m x 3.2m max)

BEDROOM THREE 7'10" x 6'3" max (2.4m x 1.9m max)

**BATHROOM** Three piece suite comprising shower, wc and hand wash basin.