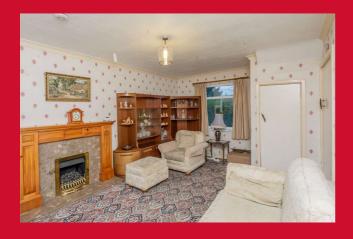

#### LOUNGE 17'9" x 11'2" max (5.4m x 3.4m max)

Dual aspect room having fireplace and living flame gas fire. Useful storage cupboard.