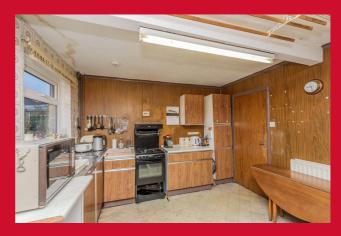

#### KITCHEN DINER 12'2" x 11'2" max (3.7m x 3.4m max)

Modest range of wall and base units incorporating contrasting work top and sink. Gas cooker point, plumbing for auto washer and wall mounted boiler. Useful pantry and door to rear.