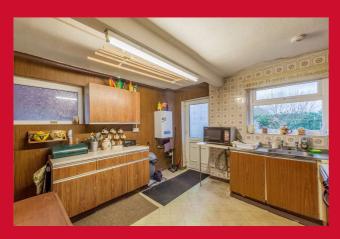

#### KITCHEN DINER 12'2" x 11'2" max (3.7m x 3.4m max)

Modest range of wall and base units incorporating contrasting work top and sink. Gas cooker point, plumbing for auto washer and wall mounted boiler. Useful pantry and door to rear.