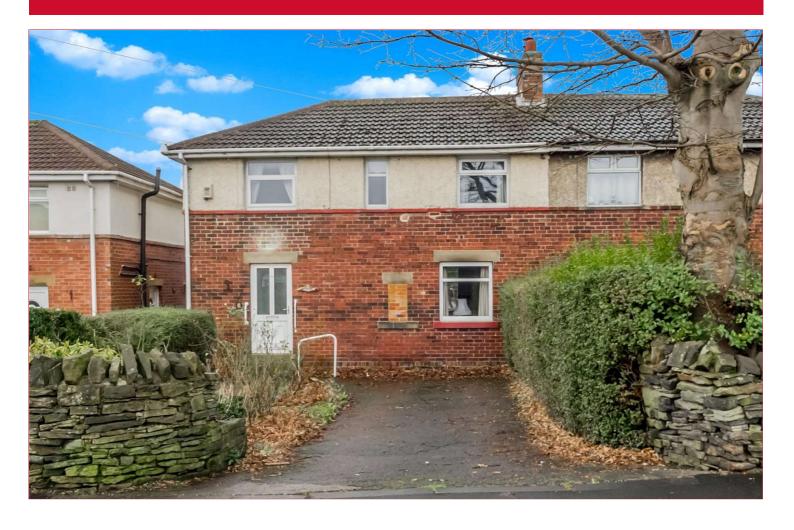

## 47 Westfield Lane, Scholes, Cleckheaton, BD19 6DR

Deceptively spacious three bedroom semi detached situated on this good sized plot with potential to extend, subject to planning. Located in this very popular village location and offering easy access to the local school and amenities and having an OPEN ASPECT with views over playing fields to the rear, this would make a super FAMILY HOME. Requiring updating but priced to reflect, it comprises hall, lounge, breakfast kitchen, three good sized bedrooms and bathroom with pleasant South West facing lawned to the rear with driveway parking to the front. Benefits from uPVC DG, GCH & NO CHAIN. EPC C

**EXTERIOR** The property benefits from a good sized lawned garden and paved patio to the rear which is South-West facing and with an open outlook over playing fields. Driveway to the front for off street parking and further lawned garden.