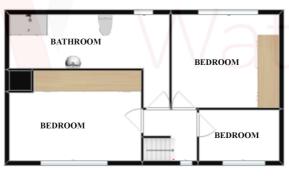

### BEDROOM ONE 11'2" x 9'2" max (3.4m x 2.8m max)

Having fitted wardrobes.

BEDROOM TWO 10'10" x 10'6" max (3.3m x 3.2m max)

BEDROOM THREE 7'10" x 6'3" max (2.4m x 1.9m max)

**BATHROOM** Three piece suite comprising shower, wc and hand wash basin.

FIRST FLOOR

1 01274 878878 E cleckheaton@robertwatts.co.uk W robertwatts.co.uk Cleckheaton Office: 2 Central Parade, Cleckheaton, West Yorkshire, BD19 3RU