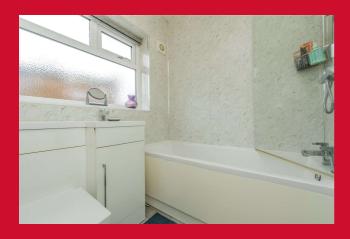

BEDROOM ONE 11'2" x 11'2" max (3.4m x 3.4m max)

BEDROOM TWO 9'10" x 9'6" max (3m x 2.9m max)

LOFT SPACE With recently lapsed planning permission providing potential to extend into roof space.

**BATHROOM** Modern three piece suite comprising bath with integral shower over and glazed screen, vanity sink and wc. Tiling to walls and floor and chrome heated towel rail.