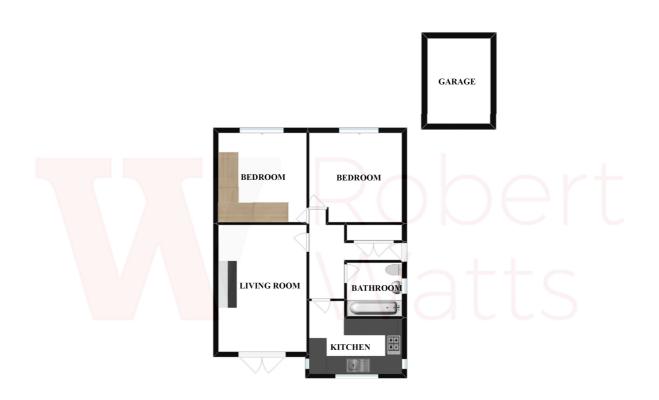

## 26 Hare Park Lane, Hightown, Liversedge, WF15 8DQ

**ENTRANCE HALL** Having useful storage cupboard.

### LOUNGE 16'9" x 10'10" max (5.1m x 3.3m max)

French doors onto garden and contemporary style fireplace and inset log effect electric fire with smoked finish.

#### KITCHEN 9'6" x 8'10" max (2.9m x 2.7m max)

Modern range of wall and base units incorporating contrasting worktop, one and a half bowl sink and mixer tap. Integral electric oven and four ring gas hob plus extractor. Integral fridge freezer and plumbing for auto washer. Cupboard housing boiler.

BEDROOM ONE 11'2" x 11'2" max (3.4m x 3.4m max)

BEDROOM TWO 9'10" x 9'6" max (3m x 2.9m max)

LOFT SPACE With recently lapsed planning permission providing potential to extend into roof space.

**BATHROOM** Modern three piece suite comprising bath with integral shower over and glazed screen, vanity sink and wc. Tiling to walls and floor and chrome heated towel rail.

**EXTERIOR** The property occupies a good sized plot offering potential to extend (subject to recent planning as it has recently lapsed) accessed via security gates and having ample driveway parking and a detached garage. Attached to the garage measuring 14'1 x 5'11 (4.3m x 1.8) is a summerhouse and bar which opens onto the paved patio area and makes a great place to entertain. Good sized lawned garden to side, front and rear.