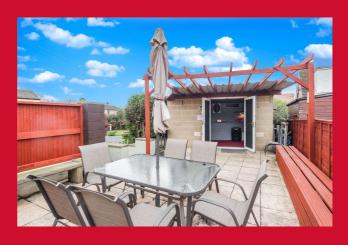

**EXTERIOR** The property occupies a good sized plot offering potential to extend (subject to recent planning as it has recently lapsed) accessed via security gates and having ample driveway parking and a detached garage. Attached to the garage measuring 14'1 x 5'11 (4.3m x 1.8) is a summerhouse and bar which opens onto the paved patio area and makes a great place to entertain. Good sized lawned garden to side, front and rear.