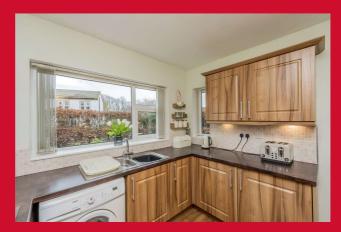

#### KITCHEN 9'6" x 8'10" max (2.9m x 2.7m max)

Modern range of wall and base units incorporating contrasting worktop, one and a half bowl sink and mixer tap. Integral electric oven and four ring gas hob plus extractor. Integral fridge freezer and plumbing for auto washer. Cupboard housing boiler.