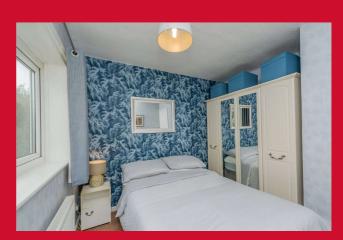

BEDROOM ONE 11'2" x 11'2" max (3.4m x 3.4m max)

BEDROOM TWO 9'10" x 9'6" max (3m x 2.9m max)

LOFT SPACE With recently lapsed planning permission providing potential to extend into roof space.

**BATHROOM** Modern three piece suite comprising bath with integral shower over and glazed screen, vanity sink and wc. Tiling to walls and floor and chrome heated towel rail.