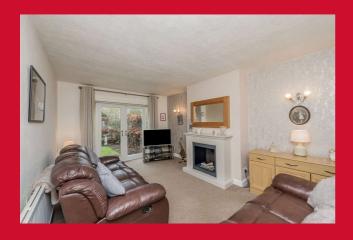

### LOUNGE 16'9" x 10'10" max (5.1m x 3.3m max)

French doors onto garden and contemporary style fireplace and inset log effect electric fire with smoked finish.