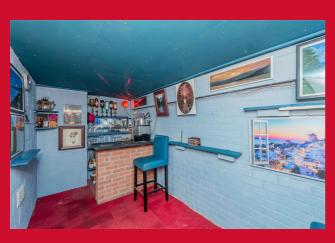

**EXTERIOR** The property occupies a good sized plot offering potential to extend (subject to recent planning as it has recently lapsed) accessed via security gates and having ample driveway parking and a detached garage. Attached to the garage measuring 14'1 x 5'11 (4.3m x 1.8) is a summerhouse and bar which opens onto the paved patio area and makes a great place to entertain. Good sized lawned garden to side, front and rear.