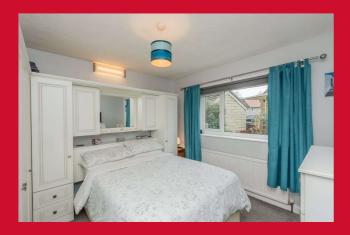

BEDROOM ONE 11'2" x 11'2" max (3.4m x 3.4m max)

BEDROOM TWO 9'10" x 9'6" max (3m x 2.9m max)

LOFT SPACE With recently lapsed planning permission providing potential to extend into roof space.

**BATHROOM** Modern three piece suite comprising bath with integral shower over and glazed screen, vanity sink and wc. Tiling to walls and floor and chrome heated towel rail.