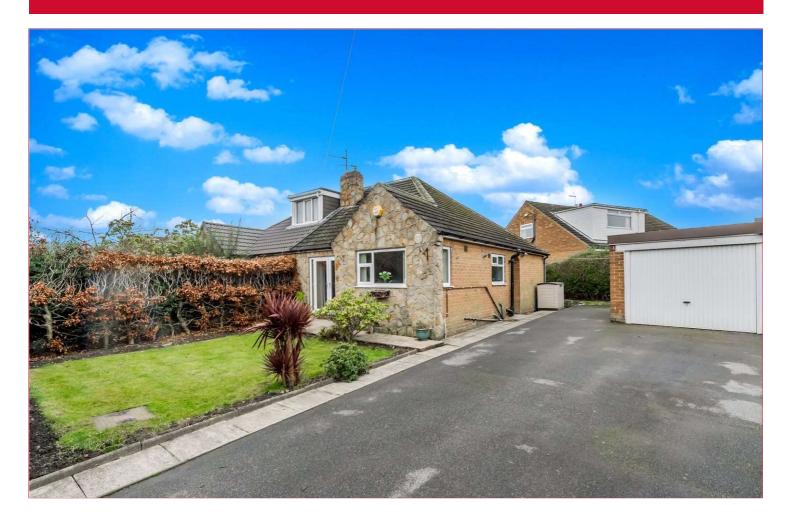

## 26 Hare Park Lane, Hightown, Liversedge, WF15 8DQ

A great opportunity has arisen to purchase this DECEPTIVELY SPACIOUS two bedroom, true semi detached bungalow with NO CHAIN. Situated in this popular location in Hightown on a GOOD SIZED PLOT with potential to extend, it offers easy access to the local amenities but is within walking distance of countryside walks and the village of Hartshead. Offering a modern specification finish it comprises hall, lounge, kitchen, two good sized bedrooms and bathroom. There is a sizeable lawned garden to front with driveway providing ample off street parking and detached single garage. Attached to the garage is a purpose built summerhouse/bar which is great space for entertaining on the adjacent patio and lawned area. Benefiting from uPVC DG & GCH. EPC - TBC

**EXTERIOR** The property occupies a good sized plot offering potential to extend (subject to recent planning as it has recently lapsed) accessed via security gates and having ample driveway parking and a detached garage. Attached to the garage measuring 14'1 x 5'11 (4.3m x 1.8) is a summerhouse and bar which opens onto the paved patio area and makes a great place to entertain. Good sized lawned garden to side, front and rear.