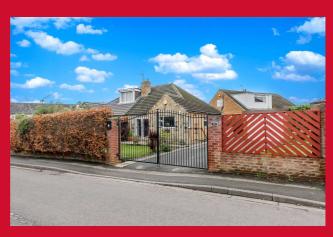

## 26 Hare Park Lane, Hightown, Liversedge, WF15 8DQ

A great opportunity has arisen to purchase this DECEPTIVELY SPACIOUS two bedroom, true semi detached bungalow with NO CHAIN. Situated in this popular location in Hightown on a GOOD SIZED PLOT with potential to extend, it offers easy access to the local amenities but is within walking distance of countryside walks and the village of Hartshead. Offering a modern specification finish it comprises hall, lounge, kitchen, two good sized bedrooms and bathroom. There is a sizeable lawned garden to front with driveway providing ample off street parking and detached single garage. Attached to the garage is a purpose built summerhouse/bar which is great space for entertaining on the adjacent patio and lawned area. Benefiting from uPVC DG & GCH. EPC - TBC

**EXTERIOR** The property occupies a good sized plot offering potential to extend (subject to recent planning as it has recently lapsed) accessed via security gates and having ample driveway parking and a detached garage. Attached to the garage measuring 14'1 x 5'11 (4.3m x 1.8) is a summerhouse and bar which opens onto the paved patio area and makes a great place to entertain. Good sized lawned garden to side, front and rear.