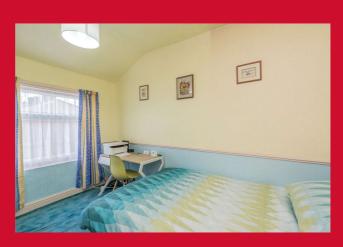

### BEDROOM TWO 12'2" (3.7) x 7'7" (2.3) max plus doorway

Storage cupboard.

**BATHROOM** Three piece suite comprising of electric shower over bath, WC and hand wash basin.

**EXTERIOR** Open aspect to front overlooking allotments with low maintenance paved garden. To the rear is an enclosed yard with outhouse storage and WC.