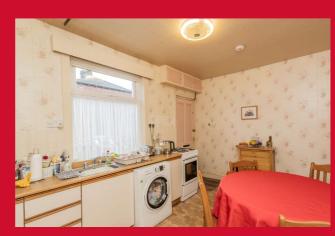

### KITCHEN DINER 14'9" x 8'10" max (4.5m x 2.7m max)

Range of wall and base units, worktop and sink with mixer tap. Gas cooker point, plumbing for washer and pantry cupboard. Electric wall heater. Rear door.