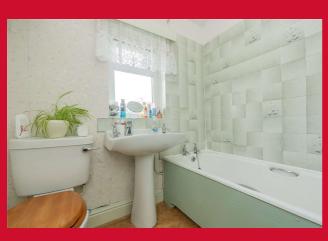

### BEDROOM TWO 12'2" (3.7) x 7'7" (2.3) max plus doorway

Storage cupboard.

**BATHROOM** Three piece suite comprising of electric shower over bath, WC and hand wash basin.

**EXTERIOR** Open aspect to front overlooking allotments with low maintenance paved garden. To the rear is an enclosed yard with outhouse storage and WC.