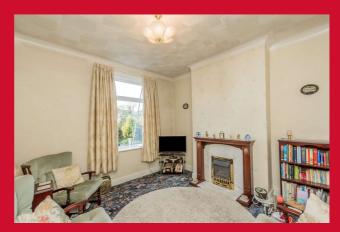

#### LOUNGE 11'6" x 11'6" max (3.5m x 3.5m max)

Fireplace and living flame gas fire.