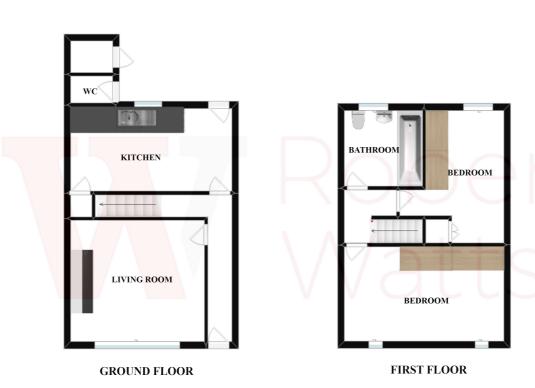

## 7 The Terrace, Howard Park, Cleckheaton, BD19 3SF

ENTRANCE HALL Hallway to front.

#### LOUNGE 11'6" x 11'6" max (3.5m x 3.5m max)

Fireplace and living flame gas fire.

### KITCHEN DINER 14'9" x 8'10" max (4.5m x 2.7m max)

Range of wall and base units, worktop and sink with mixer tap. Gas cooker point, plumbing for washer and pantry cupboard. Electric wall heater. Rear door.

BEDROOM ONE 14'9" x 11'10" max (4.5m x 3.6m max)

### BEDROOM TWO 12'2" (3.7) x 7'7" (2.3) max plus doorway

Storage cupboard.

**BATHROOM** Three piece suite comprising of electric shower over bath, WC and hand wash basin.

**EXTERIOR** Open aspect to front overlooking allotments with low maintenance paved garden. To the rear is an enclosed yard with outhouse storage and WC.