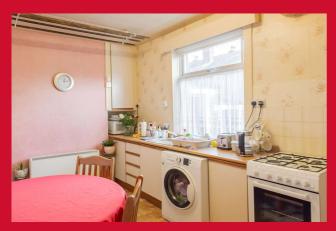

### KITCHEN DINER 14'9" x 8'10" max (4.5m x 2.7m max)

Range of wall and base units, worktop and sink with mixer tap. Gas cooker point, plumbing for washer and pantry cupboard. Electric wall heater. Rear door.