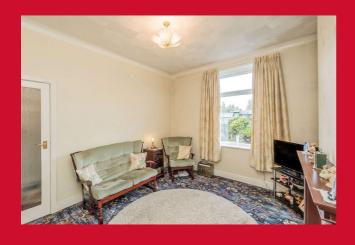

#### LOUNGE 11'6" x 11'6" max (3.5m x 3.5m max)

Fireplace and living flame gas fire.