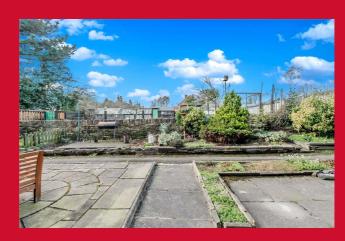

### BEDROOM TWO 12'2" (3.7) x 7'7" (2.3) max plus doorway

Storage cupboard.

**BATHROOM** Three piece suite comprising of electric shower over bath, WC and hand wash basin.

**EXTERIOR** Open aspect to front overlooking allotments with low maintenance paved garden. To the rear is an enclosed yard with outhouse storage and WC.