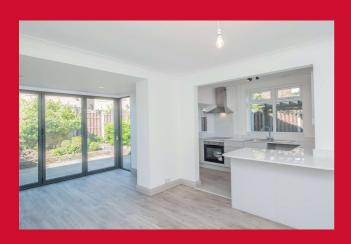

### DINING KITCHEN 13'9" (4.2) x 12'2" (3.7) + 12'6" (3.8) x 5'11" (1.8)36'1" (11) max

Open plan living dining kitchen which is great for families and entertaining. Newly fitted range of handless grey gloss wall and base units with self-closing doors. Quality white quartz worktops and breakfast bar with inset sink and mixer tap. Integral electric oven and 4 ring hob and extractor. Plumbing for washing machine and tiled flooring to kitchen area. Dual aspect to kitchen and newly fitted bi-folding doors leading to rear garden giving excellent natural light.