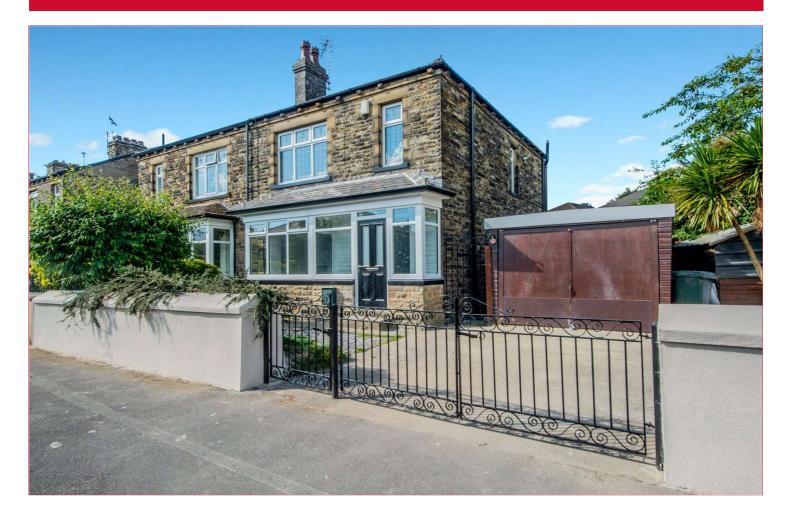

# 6 Pyenot Hall Lane, Cleckheaton, West Yorkshire, BD19 5AZ

FULLY REFURBISHED, FAMILY SIZED three bedroom semi detached home situated in this highly accessible location for the local town centre amenities, bus station and schools. Sold with NO CHAIN and finished to a high specification throughout with new carpets and decoration, it is the perfect home to move into with little or no upfront cost. Comprises hall, lounge, open plan newly fitted dining kitchen with quartz worktops and bi-folding doors, three good sized bedrooms and modern bathroom. Occupying a good sized corner plot with low maintenance gardens to three sides with a South facing rear, ample driveway parking and detached garage. Benefits from GCH & recently fitted uPVC DG. EPC - TBC

**EXTERNAL** Occupying a good sized corner plot with a pleasant South facing low maintenance gardens to rear and side with well stocked flower beds, paved patio area and artificial lawn. Ample driveway off street parking to the front with detached single garage.