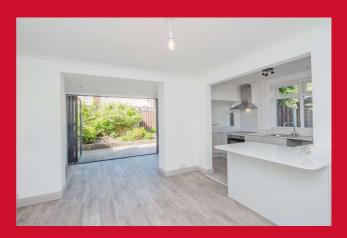

### DINING KITCHEN 13'9" (4.2) x 12'2" (3.7) + 12'6" (3.8) x 5'11" (1.8)36'1" (11) max

Open plan living dining kitchen which is great for families and entertaining. Newly fitted range of handless grey gloss wall and base units with self-closing doors. Quality white quartz worktops and breakfast bar with inset sink and mixer tap. Integral electric oven and 4 ring hob and extractor. Plumbing for washing machine and tiled flooring to kitchen area. Dual aspect to kitchen and newly fitted bi-folding doors leading to rear garden giving excellent natural light.