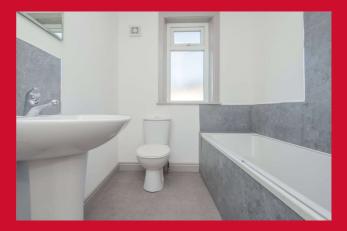

#### BEDROOM THREE 8'10" (2.7) x 8'2" (2.5) max inc bulkhead cupboard

**BATHROOM** Three piece modern refurbished suite comprising bath with electric shower over and glazed screen, WC and hand wash basin. Cupboard housing newly fitted wall mounted boiler.