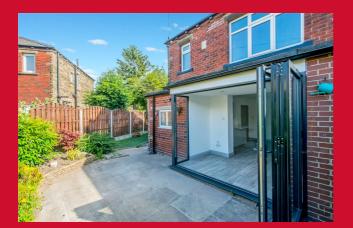

### DINING KITCHEN 13'9" (4.2) x 12'2" (3.7) + 12'6" (3.8) x 5'11" (1.8)36'1" (11) max

Open plan living dining kitchen which is great for families and entertaining. Newly fitted range of handless grey gloss wall and base units with self-closing doors. Quality white quartz worktops and breakfast bar with inset sink and mixer tap. Integral electric oven and 4 ring hob and extractor. Plumbing for washing machine and tiled flooring to kitchen area. Dual aspect to kitchen and newly fitted bi-folding doors leading to rear garden giving excellent natural light.

**EXTERNAL** Occupying a good sized corner plot with a pleasant South facing low maintenance gardens to rear and side with well stocked flower beds, paved patio area and artificial lawn. Ample driveway off street parking to the front with detached single garage.