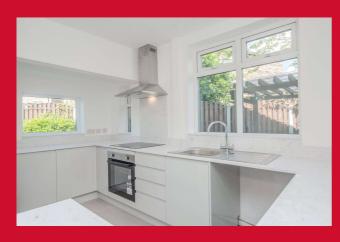

### DINING KITCHEN 13'9" (4.2) x 12'2" (3.7) + 12'6" (3.8) x 5'11" (1.8)36'1" (11) max

Open plan living dining kitchen which is great for families and entertaining. Newly fitted range of handless grey gloss wall and base units with self-closing doors. Quality white quartz worktops and breakfast bar with inset sink and mixer tap. Integral electric oven and 4 ring hob and extractor. Plumbing for washing machine and tiled flooring to kitchen area. Dual aspect to kitchen and newly fitted bi-folding doors leading to rear garden giving excellent natural light.