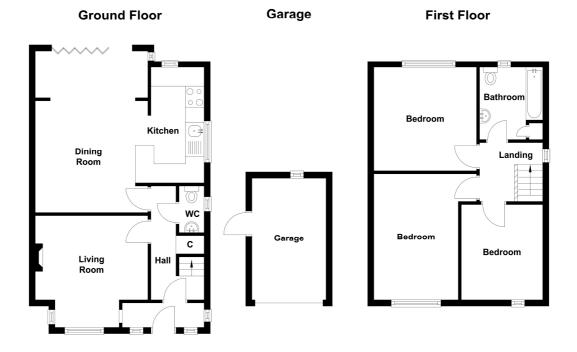

#### ENTRANCE PORCH Newly fitted uPVC double glazed porch.

HALLWAY With under stairs storage cupboard.

WC Newly fitted WC and vanity sink. Remote sensor light.

#### LIVING ROOM 14'9" x 12'2" max (4.5m x 3.7m max)

Fireplace.

### DINING KITCHEN 13'9" (4.2) x 12'2" (3.7) + 12'6" (3.8) x 5'11" (1.8)36'1" (11) max

Open plan living dining kitchen which is great for families and entertaining. Newly fitted range of handless grey gloss wall and base units with self-closing doors. Quality white quartz worktops and breakfast bar with inset sink and mixer tap. Integral electric oven and 4 ring hob and extractor. Plumbing for washing machine and tiled flooring to kitchen area. Dual aspect to kitchen and newly fitted bi-folding doors leading to rear garden giving excellent natural light.

BEDROOM ONE 12'6" x 10'10" (3.8m x 3.3m)

BEDROOM TWO 12'2" (3.7) x 10'2" (3.1) plus doorway

#### BEDROOM THREE 8'10" (2.7) x 8'2" (2.5) max inc bulkhead cupboard

**BATHROOM** Three piece modern refurbished suite comprising bath with electric shower over and glazed screen, WC and hand wash basin. Cupboard housing newly fitted wall mounted boiler.

**EXTERNAL** Occupying a good sized corner plot with a pleasant South facing low maintenance gardens to rear and side with well stocked flower beds, paved patio area and artificial lawn. Ample driveway off street parking to the front with detached single garage.