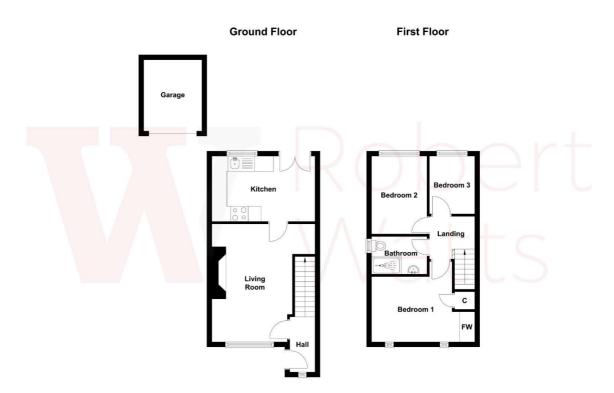

#### **ENTRANCE HALL**

#### LOUNGE 15'9" x 13'9" max (4.8m x 4.2m max)

Fireplace and living flame gas fire.

#### KITCHEN DINER 13'5" x 8'10" max (4.1m x 2.7m max)

Modern range of wall and base units incorporating contrasting work top, inset one and a half bowl sink and mixer tap, range oven and grill plus extractor. Plumbing for auto washer and French doors to garden.

### BEDROOM ONE 11'6" (3.5) x 8'10" (2.7) plus robes

Double bedroom.

### BEDROOM TWO 10'6" x 7'7" (3.2m x 2.3m)

Double bedroom with fitted wardrobes and storage cupboard.

BEDROOM THREE 7'7" x 5'11" (2.3m x 1.8m)

BATHROOM Modern three piece suite comprising glazed shower cubicle, vanity sink and wc. Tiled walls and floor.

**EXTERIOR** Lovely landscaped South East facing rear garden with decking and paved patio area and water feature. Detached garage and driveway parking and timber shed to the rear. Low maintenance garden to the front.