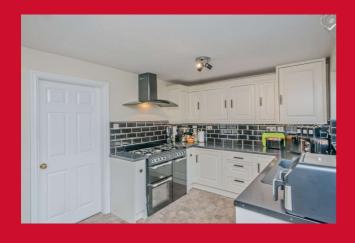

#### KITCHEN DINER 13'5" x 8'10" max (4.1m x 2.7m max)

Modern range of wall and base units incorporating contrasting work top, inset one and a half bowl sink and mixer tap, range oven and grill plus extractor. Plumbing for auto washer and French doors to garden.