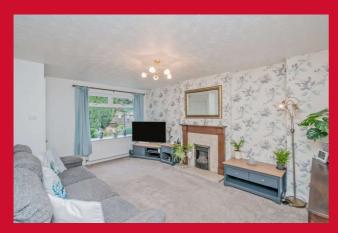

#### LOUNGE 15'9" x 13'9" max (4.8m x 4.2m max)

Fireplace and living flame gas fire.