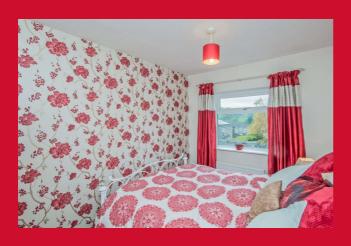

### BEDROOM TWO 10'6" x 7'7" (3.2m x 2.3m)

Double bedroom with fitted wardrobes and storage cupboard.

BEDROOM THREE 7'7" x 5'11" (2.3m x 1.8m)

BATHROOM Modern three piece suite comprising glazed shower cubicle, vanity sink and wc. Tiled walls and floor.