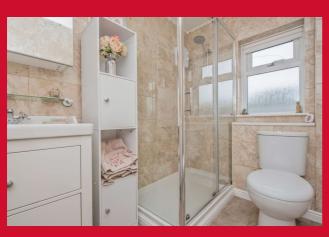

### BEDROOM TWO 10'6" x 7'7" (3.2m x 2.3m)

Double bedroom with fitted wardrobes and storage cupboard.

BEDROOM THREE 7'7" x 5'11" (2.3m x 1.8m)

BATHROOM Modern three piece suite comprising glazed shower cubicle, vanity sink and wc. Tiled walls and floor.