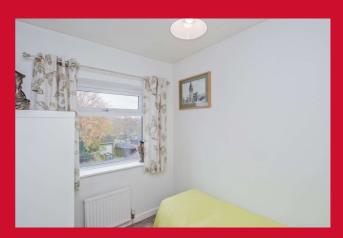

### BEDROOM TWO 10'6" x 7'7" (3.2m x 2.3m)

Double bedroom with fitted wardrobes and storage cupboard.

BEDROOM THREE 7'7" x 5'11" (2.3m x 1.8m)

BATHROOM Modern three piece suite comprising glazed shower cubicle, vanity sink and wc. Tiled walls and floor.