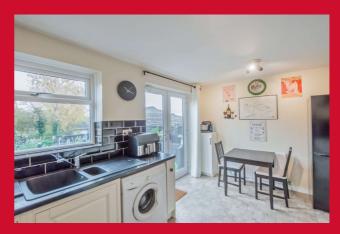

#### KITCHEN DINER 13'5" x 8'10" max (4.1m x 2.7m max)

Modern range of wall and base units incorporating contrasting work top, inset one and a half bowl sink and mixer tap, range oven and grill plus extractor. Plumbing for auto washer and French doors to garden.