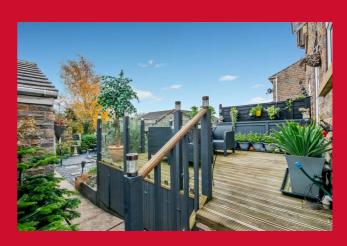

**EXTERIOR** Lovely landscaped South East facing rear garden with decking and paved patio area and water feature. Detached garage and driveway parking and timber shed to the rear. Low maintenance garden to the front.