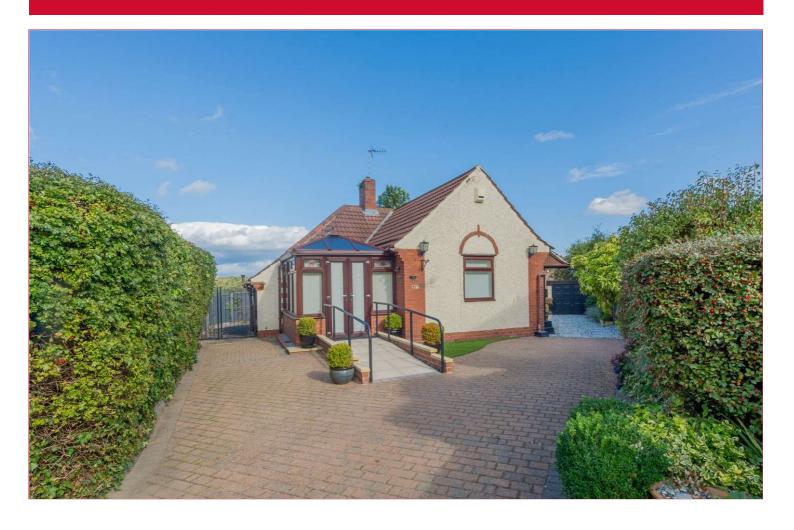

## 73 Hightown Road, Cleckheaton, West Yorkshire, BD19 5JP

\*\*REDUCED FOR A QUICK SALE\*\* A fantastic opportunity has arisen to purchase this WELL PRESENTED, 1930's true DETACHED BUNGALOW. Offering a deceptively spacious and versatile footprint, this impressive two bedroom home is situated on the ever popular Hightown Road, set back from the main road giving a more private feel. Offering a modern specification it comprises, lounge, kitchen, large 24ft long conservatory, two bathrooms and sun porch/sitting area. To the exterior is a long driveway for ample off street parking with landscaped garden areas and detached garage. Benefits from GCH, uPVC DG and sold with NO CHAIN.

**EXTERIOR** Set well back from Hightown Road with a long block paved driveway for ample off street parking and leading to a detached single garage with power 18'1 x 9'2 (5.5m x 2.8m).

Pleasant, South facing paved and decked garden area to the front with further artificial lawned garden to rear.