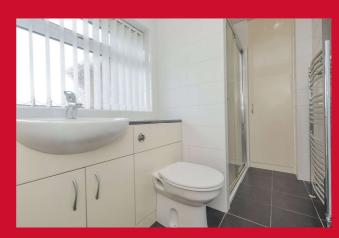

**BATHROOM** Three piece suite comprising of bath, WC and vanity sink. Tiled walls and floor and chrome wall mounted towel heater.

**SHOWER ROOM** Comprising of modern shower cubicle, WC and wash hand basin. Tiled walls and floor plus chrome wall mounted towel heater. With useful storage cupboard.