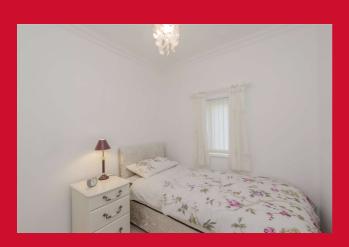

#### BEDROOM TWO 7'10" x 7'3" max (2.4m x 2.2m max)

There is great potential here to enlarge the size of the bedroom by removing the inner hallway access and creating an ensuite bedroom if required (subject to building regulations).