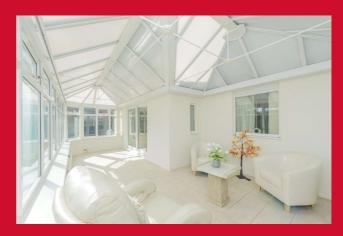

#### CONSERVATORY 24'7" x 11'2" max (7.5m x 3.4m max)

Radiators and air conditioning unit making this a great place to relax overlooking the garden all year round.