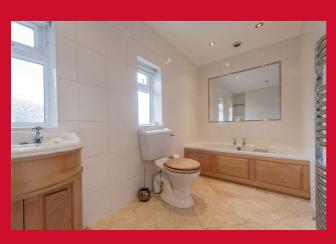

**BATHROOM** Three piece suite comprising of bath, WC and vanity sink. Tiled walls and floor and chrome wall mounted towel heater.

**SHOWER ROOM** Comprising of modern shower cubicle, WC and wash hand basin. Tiled walls and floor plus chrome wall mounted towel heater. With useful storage cupboard.