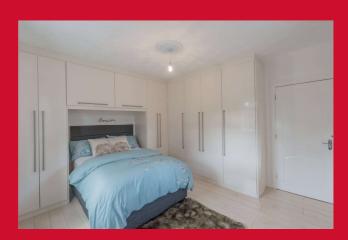

## BEDROOM ONE 13'1" x 11'10" max (4m x 3.6m max)

Dual aspect room with modern fitted wardrobes and bed head cupboards.

HALL Inner hallway.