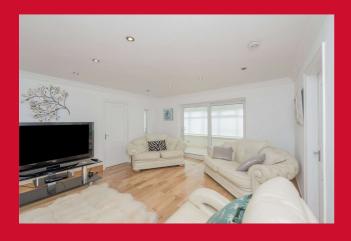

#### LOUNGE 14'1" x 13'5" max (4.3m x 4.1m max)

Fireplace and living flame electric fire. Timber flooring, ceiling spot lights and sliding doors to conservatory.