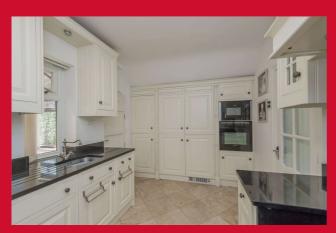

#### KITCHEN 11'10" x 8'6" max (3.6m x 2.6m max)

Modern range of wall and base units with contrasting black granite worktops and inset sink with mixer tap. Integral electric oven and microwave plus four-ring gas hob with extractor. Integral dishwasher and fridge freezer plus auto washer. Tiled flooring.