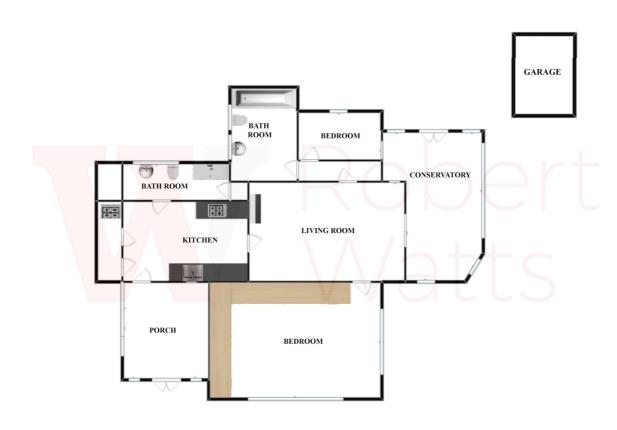

## SUN PORCH/SITTING AREA 10'2" x 7'3" max (3.1m x 2.2m max)

Tiled flooring and giving access to kitchen but also a very useable and useful sitting area.

#### KITCHEN 11'10" x 8'6" max (3.6m x 2.6m max)

Modern range of wall and base units with contrasting black granite worktops and inset sink with mixer tap. Integral electric oven and microwave plus four-ring gas hob with extractor. Integral dishwasher and fridge freezer plus auto washer. Tiled flooring.

#### LOUNGE 14'1" x 13'5" max (4.3m x 4.1m max)

Fireplace and living flame electric fire. Timber flooring, ceiling spot lights and sliding doors to conservatory.

#### CONSERVATORY 24'7" x 11'2" max (7.5m x 3.4m max)

Radiators and air conditioning unit making this a great place to relax overlooking the garden all year round.

## BEDROOM ONE 13'1" x 11'10" max (4m x 3.6m max)

Dual aspect room with modern fitted wardrobes and bed head cupboards.

HALL Inner hallway.

#### BEDROOM TWO 7'10" x 7'3" max (2.4m x 2.2m max)

There is great potential here to enlarge the size of the bedroom by removing the inner hallway access and creating an ensuite bedroom if required (subject to building regulations).

**BATHROOM** Three piece suite comprising of bath, WC and vanity sink. Tiled walls and floor and chrome wall mounted towel heater.

**SHOWER ROOM** Comprising of modern shower cubicle, WC and wash hand basin. Tiled walls and floor plus chrome wall mounted towel heater. With useful storage cupboard.

**EXTERIOR** Set well back from Hightown Road with a long block paved driveway for ample off street parking and leading to a detached single garage with power 18'1 x 9'2 (5.5m x 2.8m).

Pleasant, South facing paved and decked garden area to the front with further artificial lawned garden to rear.