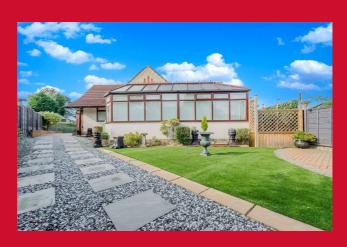

## 73 Hightown Road, Cleckheaton, West Yorkshire, BD19 5JP

\*\*REDUCED FOR A QUICK SALE\*\* A fantastic opportunity has arisen to purchase this WELL PRESENTED, 1930's true DETACHED BUNGALOW. Offering a deceptively spacious and versatile footprint, this impressive two bedroom home is situated on the ever popular Hightown Road, set back from the main road giving a more private feel. Offering a modern specification it comprises, lounge, kitchen, large 24ft long conservatory, two bathrooms and sun porch/sitting area. To the exterior is a long driveway for ample off street parking with landscaped garden areas and detached garage. Benefits from GCH, uPVC DG and sold with NO CHAIN.

**EXTERIOR** Set well back from Hightown Road with a long block paved driveway for ample off street parking and leading to a detached single garage with power 18'1 x 9'2 (5.5m x 2.8m).

Pleasant, South facing paved and decked garden area to the front with further artificial lawned garden to rear.