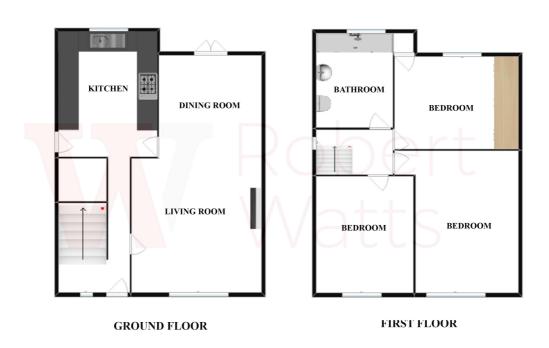

#### **HALLWAY**

THROUGH LOUNGE/DINING ROOM Feature fireplace with built in gas fire. uPVC French doors leading to the garden.

### KITCHEN 10'4" x 8'5" max (3.15m x 2.57m max)

Well equipped kitchen with a range of base and wall units, worktops and inset sink unit. Integral oven, hob and extractor with plumbing for washing machine.

#### **LANDING**

BEDROOM 1 12' x 10'9" (3.66m x 3.28m)

BEDROOM 2 12'7" x 11'9" (3.84m x 3.58m)

BEDROOM 3 7'7" x 6'1" (2.3m x 1.85m)

**WET ROOM/W.C.** Adapted for disabled use with shower, WC and sink.

**OUTSIDE** Driveway parking to the side with car port and pleasant low maintenance gardens to the front and rear.