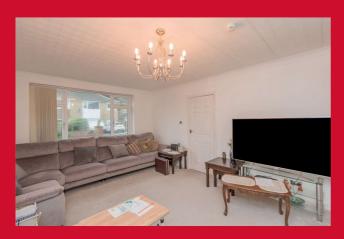

#### **HALLWAY**

THROUGH LOUNGE/DINING ROOM Feature fireplace with built in gas fire. uPVC French doors leading to the garden.