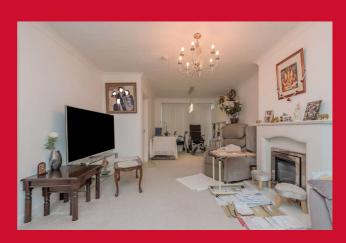

#### **HALLWAY**

THROUGH LOUNGE/DINING ROOM Feature fireplace with built in gas fire. uPVC French doors leading to the garden.