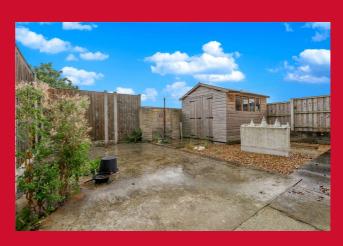

#### **LANDING**

BEDROOM 1 12' x 10'9" (3.66m x 3.28m)

BEDROOM 2 12'7" x 11'9" (3.84m x 3.58m)

BEDROOM 3 7'7" x 6'1" (2.3m x 1.85m)

**WET ROOM/W.C.** Adapted for disabled use with shower, WC and sink.

**OUTSIDE** Driveway parking to the side with car port and pleasant low maintenance gardens to the front and rear.