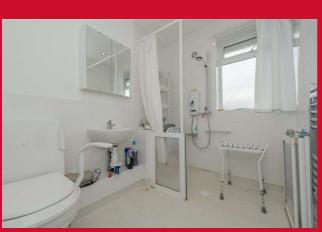

#### **LANDING**

BEDROOM 1 12' x 10'9" (3.66m x 3.28m)

BEDROOM 2 12'7" x 11'9" (3.84m x 3.58m)

BEDROOM 3 7'7" x 6'1" (2.3m x 1.85m)

**WET ROOM/W.C.** Adapted for disabled use with shower, WC and sink.

**OUTSIDE** Driveway parking to the side with car port and pleasant low maintenance gardens to the front and rear.