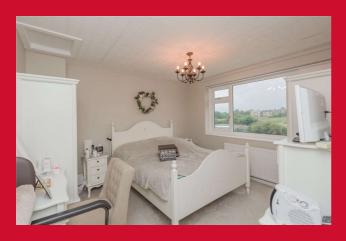

#### **LANDING**

BEDROOM 1 12' x 10'9" (3.66m x 3.28m)

BEDROOM 2 12'7" x 11'9" (3.84m x 3.58m)

BEDROOM 3 7'7" x 6'1" (2.3m x 1.85m)

**WET ROOM/W.C.** Adapted for disabled use with shower, WC and sink.

**OUTSIDE** Driveway parking to the side with car port and pleasant low maintenance gardens to the front and rear.