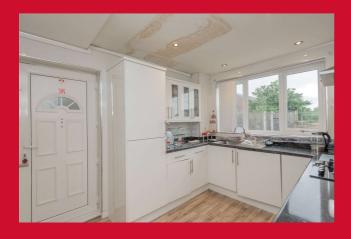

### KITCHEN 10'4" x 8'5" max (3.15m x 2.57m max)

Well equipped kitchen with a range of base and wall units, worktops and inset sink unit. Integral oven, hob and extractor with plumbing for washing machine.