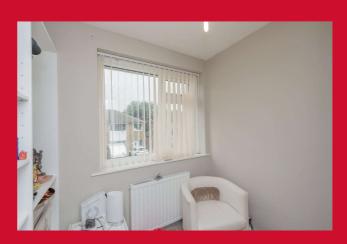

#### **LANDING**

BEDROOM 1 12' x 10'9" (3.66m x 3.28m)

BEDROOM 2 12'7" x 11'9" (3.84m x 3.58m)

BEDROOM 3 7'7" x 6'1" (2.3m x 1.85m)

**WET ROOM/W.C.** Adapted for disabled use with shower, WC and sink.

**OUTSIDE** Driveway parking to the side with car port and pleasant low maintenance gardens to the front and rear.