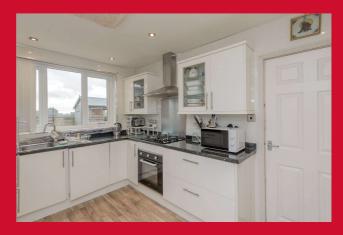

### KITCHEN 10'4" x 8'5" max (3.15m x 2.57m max)

Well equipped kitchen with a range of base and wall units, worktops and inset sink unit. Integral oven, hob and extractor with plumbing for washing machine.