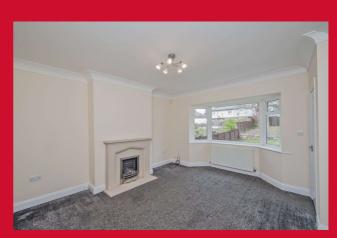

#### LOUNGE 13'5" x 12'6" max (4.1m x 3.8m max)

Fireplace and inset living flame gas fire.