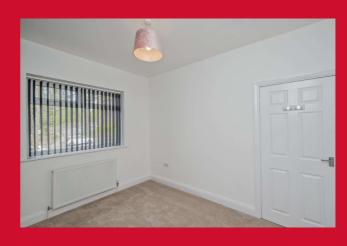

### ORANGERY 13'9" x 8'10" (4.2m x 2.7m)

Versatile, lovely room with French doors and blinds to all windows.

BEDROOM ONE 11'2" x 9'6" max (3.4m x 2.9m max)

BEDROOM TWO 10'2" x 9'2" max (3.1m x 2.8m max)

BEDROOM THREE 8'2" x 6'3" max (2.5m x 1.9m max)