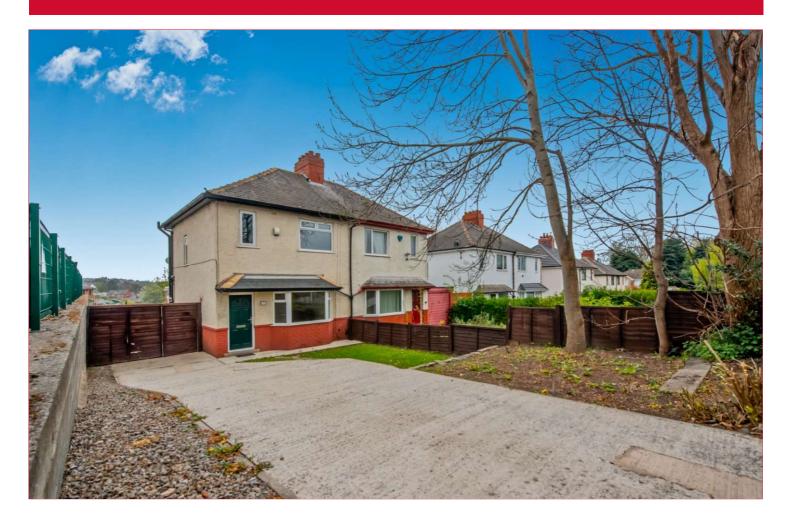

## 136 Leeds Road, Heckmondwike, WF16 9BS

WELL PRESENTED and recently redecorated throughout is this three bedroom semi-detached house which is ideal for the buyer who wants to move in with minimal expense.

The house offers a modern specification and suits FAMILY BUYERS as it offers great access to the nearby schools including well regarded Heckmondwike Grammar School. Comprises hall, ample sized lounge, kitchen, a versatile modern orangery, three bedrooms and bathroom. To the exterior are attractive gardens to both the front and rear with a driveway providing ample off-street parking for numerous vehicles. Benefiting from uPVC DG, GCH and sold with NO CHAIN

#### **EXTERIOR**

The property benefits from a decked and lawned garden to the rear, which is south-east facing. Ample driveway parking and lawned garden to front.