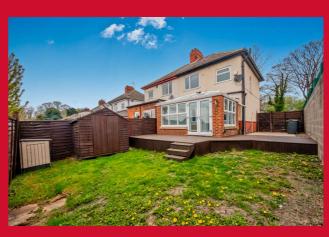

## 136 Leeds Road, Heckmondwike, WF16 9BS

WELL PRESENTED and recently redecorated throughout is this three bedroom semi-detached house which is ideal for the buyer who wants to move in with minimal expense.

The house offers a modern specification and suits FAMILY BUYERS as it offers great access to the nearby schools including well regarded Heckmondwike Grammar School. Comprises hall, ample sized lounge, kitchen, a versatile modern orangery, three bedrooms and bathroom. To the exterior are attractive gardens to both the front and rear with a driveway providing ample off-street parking for numerous vehicles. Benefiting from uPVC DG, GCH and sold with NO CHAIN

#### **EXTERIOR**

The property benefits from a decked and lawned garden to the rear, which is south-east facing. Ample driveway parking and lawned garden to front.