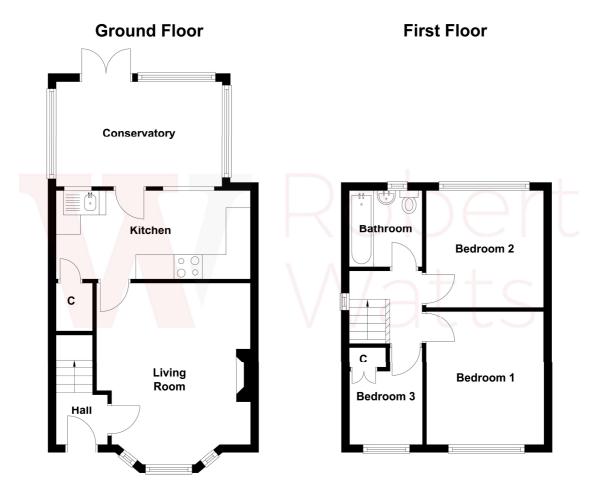

#### **HALL**

#### LOUNGE 13'5" x 12'6" max (4.1m x 3.8m max)

Fireplace and inset living flame gas fire.

#### KITCHEN 14'1" x 7'7" max (4.3m x 2.3m max)

Range of wall and base units, complimentary tiled splashback and work tops with one and half bowl inset sink with mixer tap. For ring gas hob with extractor and integral electric oven, integral fridge freezer and automatic washing machine. Useful pantry cupboard and door leading to the Orangery.

### ORANGERY 13'9" x 8'10" (4.2m x 2.7m)

Versatile, lovely room with French doors and blinds to all windows.

BEDROOM ONE 11'2" x 9'6" max (3.4m x 2.9m max)

BEDROOM TWO 10'2" x 9'2" max (3.1m x 2.8m max)

BEDROOM THREE 8'2" x 6'3" max (2.5m x 1.9m max)

#### **BATHROOM**

Modern three piece suite comprising bath with shower over and glazed screen, vanity sink and WC. Tiling to walls and chrome heated towel rail.