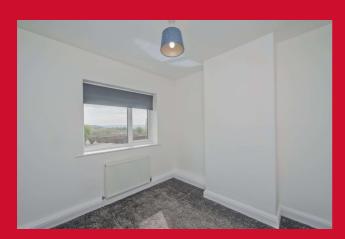

### ORANGERY 13'9" x 8'10" (4.2m x 2.7m)

Versatile, lovely room with French doors and blinds to all windows.

BEDROOM ONE 11'2" x 9'6" max (3.4m x 2.9m max)

BEDROOM TWO 10'2" x 9'2" max (3.1m x 2.8m max)

BEDROOM THREE 8'2" x 6'3" max (2.5m x 1.9m max)