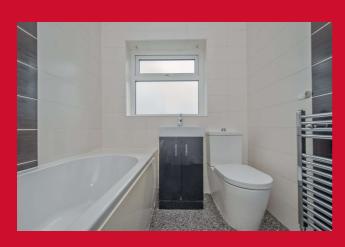

#### **BATHROOM**

Modern three piece suite comprising bath with shower over and glazed screen, vanity sink and WC. Tiling to walls and chrome heated towel rail.