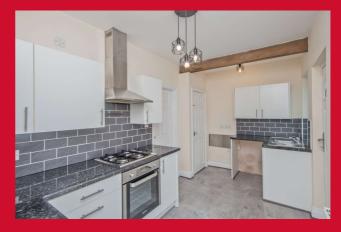

#### KITCHEN 14'1" x 7'7" max (4.3m x 2.3m max)

Range of wall and base units, complimentary tiled splashback and work tops with one and half bowl inset sink with mixer tap. For ring gas hob with extractor and integral electric oven, integral fridge freezer and automatic washing machine. Useful pantry cupboard and door leading to the Orangery.