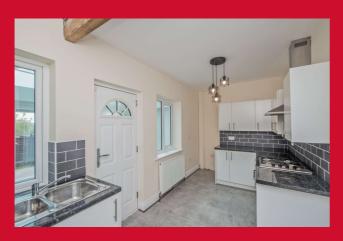

#### KITCHEN 14'1" x 7'7" max (4.3m x 2.3m max)

Range of wall and base units, complimentary tiled splashback and work tops with one and half bowl inset sink with mixer tap. For ring gas hob with extractor and integral electric oven, integral fridge freezer and automatic washing machine. Useful pantry cupboard and door leading to the Orangery.