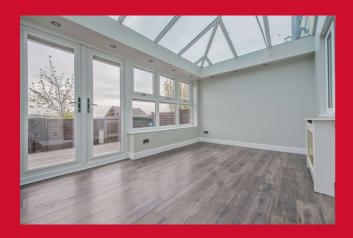

### ORANGERY 13'9" x 8'10" (4.2m x 2.7m)

Versatile, lovely room with French doors and blinds to all windows.

BEDROOM ONE 11'2" x 9'6" max (3.4m x 2.9m max)

BEDROOM TWO 10'2" x 9'2" max (3.1m x 2.8m max)

BEDROOM THREE 8'2" x 6'3" max (2.5m x 1.9m max)