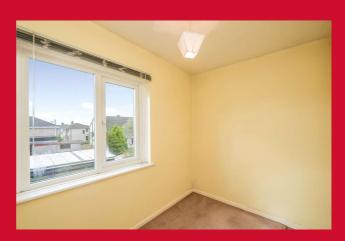

## BEDROOM TWO 10'6" x 10'2" max (3.2m x 3.1m max)

Inbuilt cupboard and wardrobes.

BEDROOM THREE 8'2" x 6'3" max (2.5m x 1.9m max)

**BATHROOM** Three piece modern suite comprising of integral shower and glazed shower screen over bath, WC and hand wash basin. Tiled walls and floor.