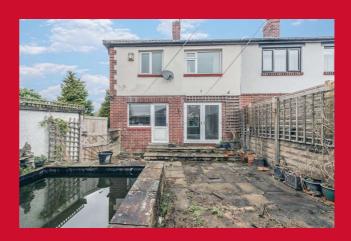

## 180 Cliffe Lane, Gomersal, BD19 4SY

An excellent opportunity has arisen to purchase this THREE BEDROOM, FAMILY SIZED semi detached house situated in this ever popular location. Located in the heart of Gomersal with ease of access to the popular local schools, the amenities of Cleckheaton and the M62. The house is offered with vacant possession and requires sympathetic cosmetic improvement but is priced to reflect this. Comprising hall, lounge/diner, kitchen, three first floor bedrooms and modern bathroom. The house sits set back from Cliffe Lane with lawned garden to the front and driveway leading to single detached garage and low maintenance paved garden to the rear. Benefiting from uPVC DG, GCH & NO CHAIN. EPC - E

**EXTERIOR** Lawned garden to front with driveway parking to side leading to a detached garage. Low maintenance paved garden and water feature to the rear.

Freehold Council Tax Band B EPC - D

The Fixtures & Appliances included have not been tested and therefore no guarantee can be given that they are in working order. Every care has been taken with the preparation of these sales particulars, but complete accuracy cannot be guaranteed. If there is any point, which is of particular importance you should obtain independent verification, or we will be pleased to check them for you. These sales particulars do not constitute a contract or part of a contract.