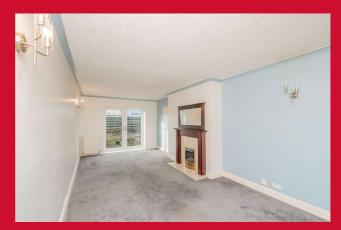

#### LOUNGE/DINER 22'4" x 10'2" max (6.8m x 3.1m max)

Fireplace and living flame gas fire. Dual aspect room with French doors to rear garden.