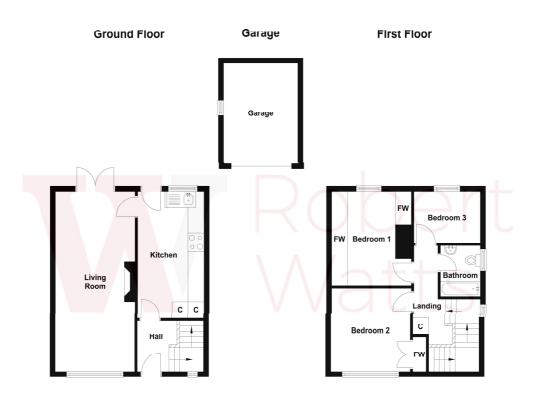

# 180 Cliffe Lane, Gomersal, BD19 4SY

**ENTRANCE HALL** Full height hallway.

#### LOUNGE/DINER 22'4" x 10'2" max (6.8m x 3.1m max)

Fireplace and living flame gas fire. Dual aspect room with French doors to rear garden.

#### KITCHEN 15'9" x 7'10" max (4.8m x 2.4m max)

Range of wall and base units, worktop and inset one and a half bowl sink with mixer tap. Double electric oven and four-ring gas hob plus extractor. Integral dishwasher and cupboard housing boiler. Tiled walls and floor. Door to rear.

**LANDING** Useful storage cupboard.

## BEDROOM ONE 11'10" x 10'2" max (3.6m x 3.1m max)

With fitted wardrobes and bedhead cupboards.

## BEDROOM TWO 10'6" x 10'2" max (3.2m x 3.1m max)

Inbuilt cupboard and wardrobes.

BEDROOM THREE 8'2" x 6'3" max (2.5m x 1.9m max)

**BATHROOM** Three piece modern suite comprising of integral shower and glazed shower screen over bath, WC and hand wash basin. Tiled walls and floor.

**EXTERIOR** Lawned garden to front with driveway parking to side leading to a detached garage. Low maintenance paved garden and water feature to the rear.

Freehold Council Tax Band B EPC - D

The Fixtures & Appliances included have not been tested and therefore no guarantee can be given that they are in working order. Every care has been taken with the preparation of these sales particulars, but complete accuracy cannot be guaranteed. If there is any point, which is of particular importance you should obtain independent verification, or we will be pleased to check them for you. These sales particulars do not constitute a contract or part of a contract.