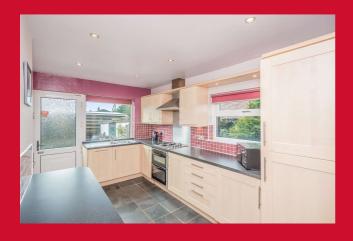

#### KITCHEN 15'9" x 7'10" max (4.8m x 2.4m max)

Range of wall and base units, worktop and inset one and a half bowl sink with mixer tap. Double electric oven and four-ring gas hob plus extractor. Integral dishwasher and cupboard housing boiler. Tiled walls and floor. Door to rear.