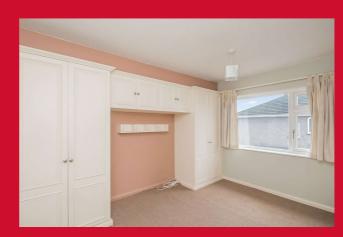

## BEDROOM ONE 11'10" x 10'2" max (3.6m x 3.1m max)

With fitted wardrobes and bedhead cupboards.