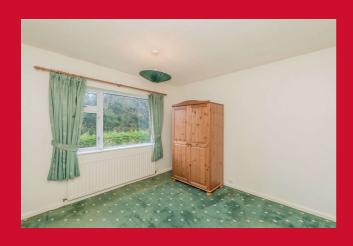

## BEDROOM TWO 10'6" x 10'2" max (3.2m x 3.1m max)

Inbuilt cupboard and wardrobes.

BEDROOM THREE 8'2" x 6'3" max (2.5m x 1.9m max)

**BATHROOM** Three piece modern suite comprising of integral shower and glazed shower screen over bath, WC and hand wash basin. Tiled walls and floor.