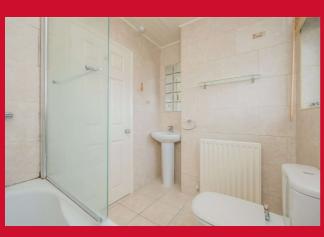

## BEDROOM TWO 10'6" x 10'2" max (3.2m x 3.1m max)

Inbuilt cupboard and wardrobes.

BEDROOM THREE 8'2" x 6'3" max (2.5m x 1.9m max)

**BATHROOM** Three piece modern suite comprising of integral shower and glazed shower screen over bath, WC and hand wash basin. Tiled walls and floor.