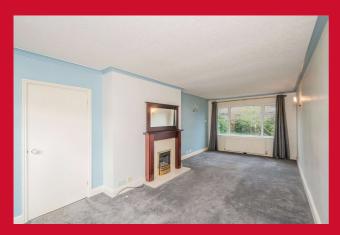

#### LOUNGE/DINER 22'4" x 10'2" max (6.8m x 3.1m max)

Fireplace and living flame gas fire. Dual aspect room with French doors to rear garden.