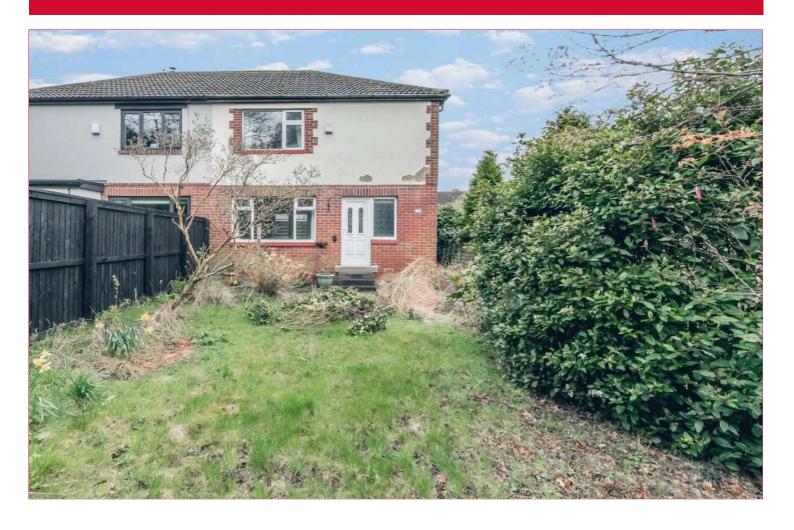

## 180 Cliffe Lane, Gomersal, BD19 4SY

An excellent opportunity has arisen to purchase this THREE BEDROOM, FAMILY SIZED semi detached house situated in this ever popular location. Located in the heart of Gomersal with ease of access to the popular local schools, the amenities of Cleckheaton and the M62. The house is offered with vacant possession and requires sympathetic cosmetic improvement but is priced to reflect this. Comprising hall, lounge/diner, kitchen, three first floor bedrooms and modern bathroom. The house sits set back from Cliffe Lane with lawned garden to the front and driveway leading to single detached garage and low maintenance paved garden to the rear. Benefiting from uPVC DG, GCH & NO CHAIN. EPC - E

**EXTERIOR** Lawned garden to front with driveway parking to side leading to a detached garage. Low maintenance paved garden and water feature to the rear.

Freehold Council Tax Band B EPC - D

The Fixtures & Appliances included have not been tested and therefore no guarantee can be given that they are in working order. Every care has been taken with the preparation of these sales particulars, but complete accuracy cannot be guaranteed. If there is any point, which is of particular importance you should obtain independent verification, or we will be pleased to check them for you. These sales particulars do not constitute a contract or part of a contract.