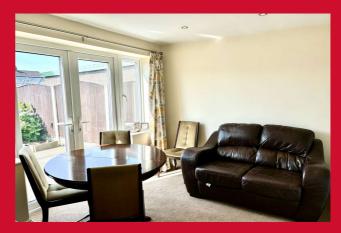

## SUN ROOM 11'2" x 8'10" max (3.4m x 2.7m max)

French doors leading onto garden.