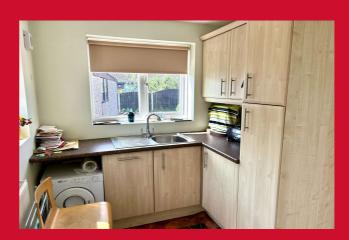

## KITCHEN 8'10" x 8'6" max (2.7m x 2.6m max)

Wall and base units with contrasting work top, inset sink and mixer tap. Integral electric oven, four ring gas hob plus extractor with integrated fridge and washing machine. Cupboard housing boiler.