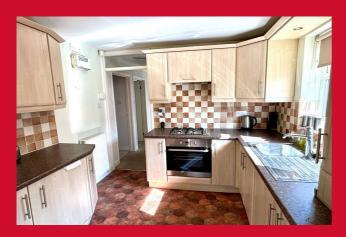

## KITCHEN 8'10" x 8'6" max (2.7m x 2.6m max)

Wall and base units with contrasting work top, inset sink and mixer tap. Integral electric oven, four ring gas hob plus extractor with integrated fridge and washing machine. Cupboard housing boiler.