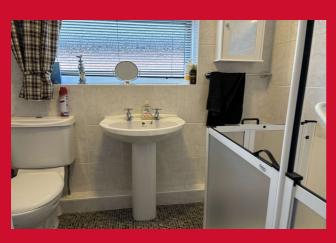

### BEDROOM TWO 8'10" x 8'10" (2.7m x 2.7m)

**BATHROOM** Wet room comprising mobility access shower, wc and hand wash basin.

**EXTERIOR** The property benefits from a pleasant low maintenance shale covered garden and patio area to the rear which is South facing enjoying the sun most of the day. Ample driveway parking and single detached garage and low maintenance garden to the front.