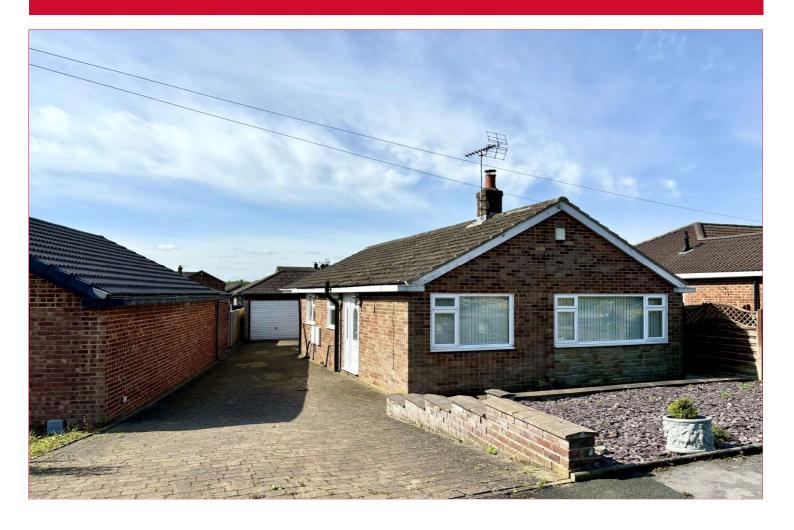

# 11 Thoresby Drive, Gomersal, Cleckheaton, BD19 4RN

Rare to the market and located in this EVER POPULAR part of Gomersal, is this two bedroom EXTENDED DETACHED TRUE BUNGALOW. Situated close to the local amenities and bus routes and within 1 mile of Cleckheaton town centre, this well presented bungalow has a modern feel, a spacious footprint and sits on a good sized plot. Comprises hall, lounge, modern kitchen, utility, sun room and shower room. It has a low maintenance garden to the front with driveway and detached single garage with low maintenance rear garden which is South facing and enjoys the sun most of the day. Benefits from GCH & uPVC DG and sold with NO CHAIN.

### BEDROOM TWO 8'10" x 8'10" (2.7m x 2.7m)

**BATHROOM** Wet room comprising mobility access shower, wc and hand wash basin.

**EXTERIOR** The property benefits from a pleasant low maintenance shale covered garden and patio area to the rear which is South facing enjoying the sun most of the day. Ample driveway parking and single detached garage and low maintenance garden to the front.