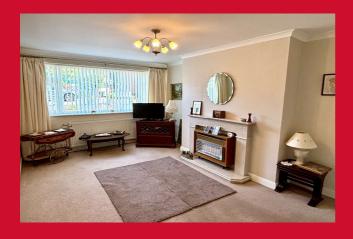

### LOUNGE 16'9" x 10'10" max (5.1m x 3.3m max)

Fireplace and gas fire (not currently working).