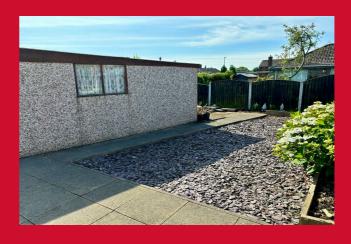

### BEDROOM TWO 8'10" x 8'10" (2.7m x 2.7m)

**BATHROOM** Wet room comprising mobility access shower, wc and hand wash basin.

**EXTERIOR** The property benefits from a pleasant low maintenance shale covered garden and patio area to the rear which is South facing enjoying the sun most of the day. Ample driveway parking and single detached garage and low maintenance garden to the front.