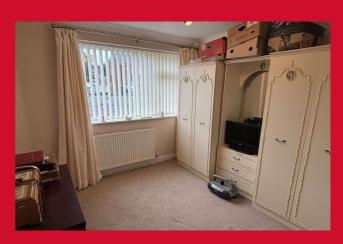

### BEDROOM TWO 8'10" x 8'10" (2.7m x 2.7m)

**BATHROOM** Wet room comprising mobility access shower, wc and hand wash basin.

**EXTERIOR** The property benefits from a pleasant low maintenance shale covered garden and patio area to the rear which is South facing enjoying the sun most of the day. Ample driveway parking and single detached garage and low maintenance garden to the front.