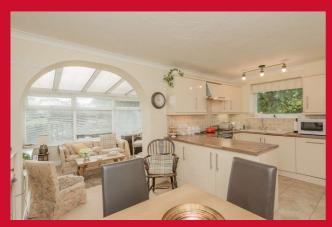

#### KITCHEN DINER 17'5" x 10'2" max (5.3m x 3.1m max)

Modern range of wall and base units, complimentary worktops and breakfast bar with one and a half bowl sink with mixer tap. Gas cooker point plus extractor, integral auto washer and pantry housing wall mounted boiler. Fireplace and electric fire with inset glazed alcove cupboard. Open to;

#### CONSERVATORY 11'2" x 8'6" max (3.4m x 2.6m max)

Enjoying views to the rear over the garden and bowling club. Room benefits from a radiator and blinds allowing it to be used all year round. Doors leading to decking.