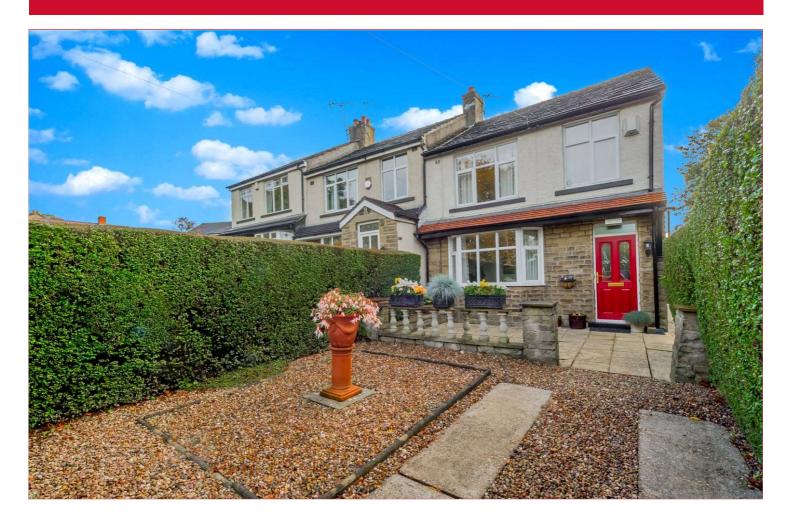

# 196 Spen Lane, Gomersal, Cleckheaton, BD19 4PJ

For those DISCERNING BUYERS looking for something a little bit different, this WELL PRESENTED, three bedroom end terraced house will appeal on all fronts. Situated in this IDYLLIC location with OPEN ASPECT VIEWS to three sides including over 'Spen Bowling Club' to the rear. Comprises hall, lounge, modern dining kitchen, conservatory and bathroom, the house has ample off street parking to the front with a good sized, well stocked rear garden with storage garage. Benefits from GCH and uPVC DG and sold with NO CHAIN. EPC -

**EXTERIOR** Extended driveway to front allowing off street parking for numerous vehicles and paved patio with open aspect views. Low maintenance, well stocked rear garden with decking area and paved patio area. Useful storage garage.