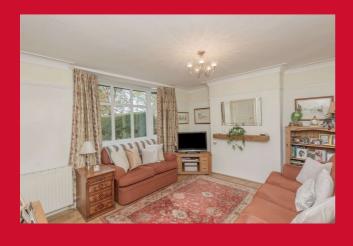

#### LOUNGE 14'1" x 11'6" max (4.3m x 3.5m max)

Timber mantle, with period picture rail and coving.