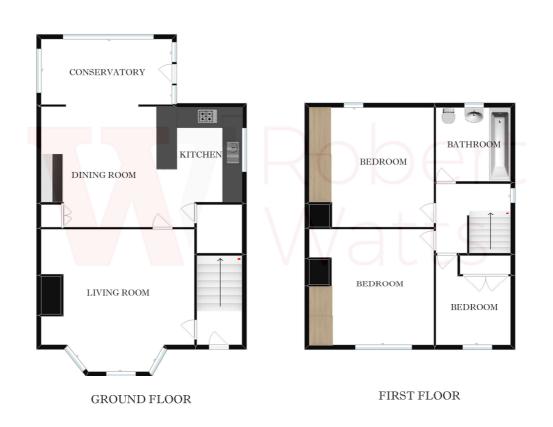

## **ENTRANCE HALL** Hallway.

#### LOUNGE 14'1" x 11'6" max (4.3m x 3.5m max)

Timber mantle, with period picture rail and coving.

#### KITCHEN DINER 17'5" x 10'2" max (5.3m x 3.1m max)

Modern range of wall and base units, complimentary worktops and breakfast bar with one and a half bowl sink with mixer tap. Gas cooker point plus extractor, integral auto washer and pantry housing wall mounted boiler. Fireplace and electric fire with inset glazed alcove cupboard. Open to;

#### CONSERVATORY 11'2" x 8'6" max (3.4m x 2.6m max)

Enjoying views to the rear over the garden and bowling club. Room benefits from a radiator and blinds allowing it to be used all year round. Doors leading to decking.

## BEDROOM ONE 11'6" x 10'6" max (3.5m x 3.2m max)

With fitted wardrobes.

#### BEDROOM TWO 11'6" x 10'2" max (3.5m x 3.1m max)

With fitted wardrobes and views over bowling green.

## BEDROOM THREE 8'6" x 6'7" max (2.6m x 2m max)

With bed head cupboard.

**BATHROOM** Three piece suite comprising of integral shower and glazed shower screen over bath, WC and wash hand basin. Tiled walls and floor and chrome wall mounted towel heater.