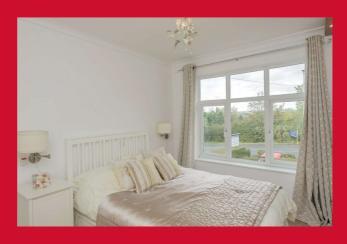

## BEDROOM ONE 11'6" x 10'6" max (3.5m x 3.2m max)

With fitted wardrobes.

#### BEDROOM TWO 11'6" x 10'2" max (3.5m x 3.1m max)

With fitted wardrobes and views over bowling green.

## BEDROOM THREE 8'6" x 6'7" max (2.6m x 2m max)

With bed head cupboard.

**BATHROOM** Three piece suite comprising of integral shower and glazed shower screen over bath, WC and wash hand basin. Tiled walls and floor and chrome wall mounted towel heater.