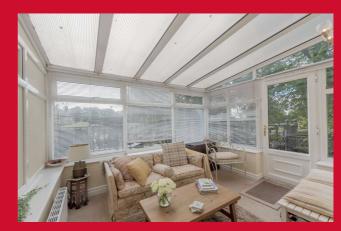

#### CONSERVATORY 11'2" x 8'6" max (3.4m x 2.6m max)

Enjoying views to the rear over the garden and bowling club. Room benefits from a radiator and blinds allowing it to be used all year round. Doors leading to decking.