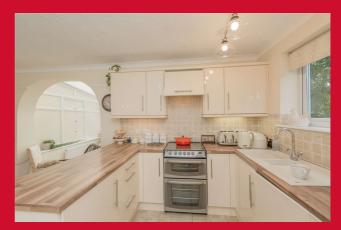

#### KITCHEN DINER 17'5" x 10'2" max (5.3m x 3.1m max)

Modern range of wall and base units, complimentary worktops and breakfast bar with one and a half bowl sink with mixer tap. Gas cooker point plus extractor, integral auto washer and pantry housing wall mounted boiler. Fireplace and electric fire with inset glazed alcove cupboard. Open to;