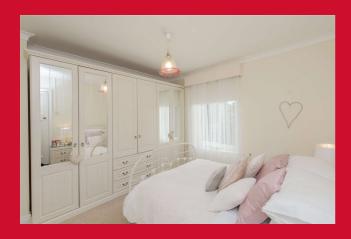

## BEDROOM ONE 11'6" x 10'6" max (3.5m x 3.2m max)

With fitted wardrobes.

#### BEDROOM TWO 11'6" x 10'2" max (3.5m x 3.1m max)

With fitted wardrobes and views over bowling green.