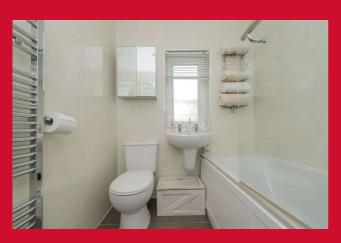

## BEDROOM THREE 8'6" x 6'7" max (2.6m x 2m max)

With bed head cupboard.

**BATHROOM** Three piece suite comprising of integral shower and glazed shower screen over bath, WC and wash hand basin. Tiled walls and floor and chrome wall mounted towel heater.