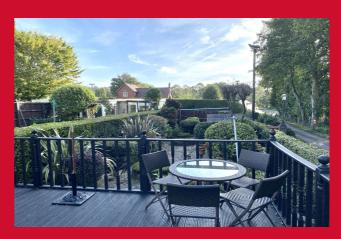

#### CONSERVATORY 11'2" x 8'6" max (3.4m x 2.6m max)

Enjoying views to the rear over the garden and bowling club. Room benefits from a radiator and blinds allowing it to be used all year round. Doors leading to decking.

**EXTERIOR** Extended driveway to front allowing off street parking for numerous vehicles and paved patio with open aspect views. Low maintenance, well stocked rear garden with decking area and paved patio area. Useful storage garage.